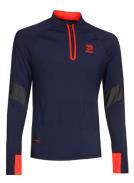

Stay warm and comfortable during your training with the SPRINT110 jacket! Made from soft, high-quality fabric, this jacket features a full zip to easily take it on or off and a tailored fit that's perfect for cold-weather workouts. Mesh panels on the sides provide improved breathability, while the stand-up collar and raglan sleeves ensure maximum flexibility. The zippered side pockets keep your essentials secure. Designed with a modern look, this jacket is the perfect combination of style and practicality for athletes who demand both comfort and effectiveness.

#### SPRINT110

Training jacket

always on stock

€48<sup>95</sup>