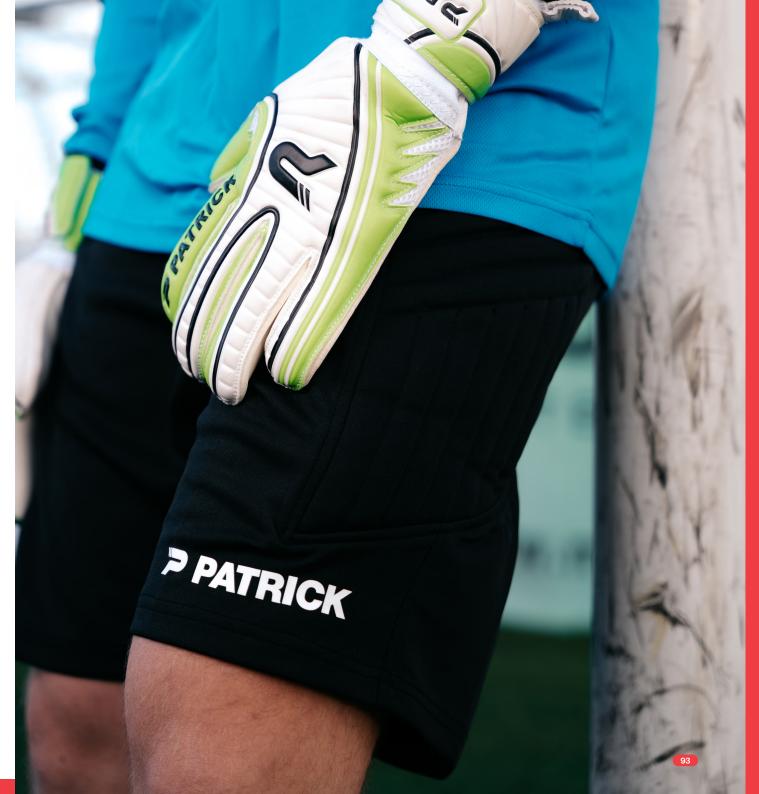

€4695

always on stock

100% polyester interlock 3XS-3XL

Designed specifically for goalkeepers, the PAT281 shorts provide extra protection through shock-absorbing foam padding around the hips. They feature an elastic waistband with drawstrings for a perfect fit and are crafted with stretch fabric to offer freedom of movement, along with a comfortable and lightweight feel.

€3195

always on stock

100% polyester interlock 3XS-3XL

Engineered for comfort and performance, the PRO901 soccer socks feature a unique zonal design for targeted support. Made with stretch fabric and a seamless construction to reduce the risk of blisters, these socks provide a snug fit that moves with you. The ribbed ankle ensures a secure fit, while the special grip sole adds extra stability during intense play. The sporty ribbed collar adds to the comfort, making these socks a must-have for optimal performance on the field.