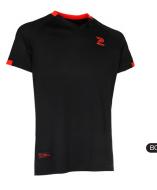

 $\in 39^{95}$ 

women

Fiber content 100% polyester 3XS-XXL

Experience the ultimate blend of fashion and comfort with the EXCLPER115 sweater! It features an eco-conscious design, convenient 1/4 zipper, raglan sleeves for flexibility, and fast-drying breathable mesh fabric to keep you comfortable. This sweater has a straight cut, V-collar and eye-catching details to effortlessly complete your look.

€5995

Fiber content 85% polyester recycled, 15% elastane

Experience the ultimate blend of fashion and comfort with the EXCLPERW15 sweater, designed for women! It features an eco-design, convenient 1/4 zipper, raglan sleeves for flexibility, and fast-drying breathable mesh fabric to keep you comfortable. This sweater has a straight cut, V-collar and eye-catching details to effortlessly comfortable.