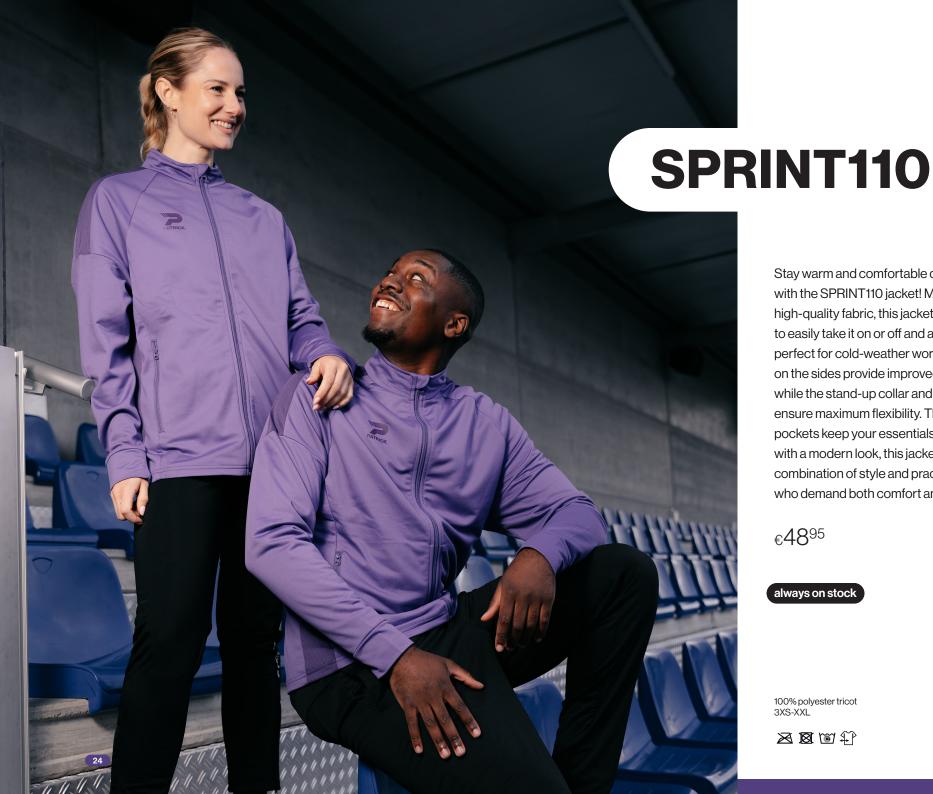

Stay warm and comfortable during your training with the SPRINT110 jacket! Made from soft, high-quality fabric, this jacket features a full zip to easily take it on or off and a tailored fit that's perfect for cold-weather workouts. Mesh panels on the sides provide improved breathability, while the stand-up collar and raglan sleeves ensure maximum flexibility. The zippered side pockets keep your essentials secure. Designed with a modern look, this jacket is the perfect combination of style and practicality for athletes who demand both comfort and effectiveness.

 ${\epsilon}25^{95}$ 

always on stock

100% polyester flat 3XS-XXL

Stay warm and comfortable during your training with the SPRINT110 jacket! Made from soft, high-quality fabric, this jacket features a full zip to easily take it on or off and a tailored fit that's perfect for cold-weather workouts. Mesh panels on the sides provide improved breathability, while the stand-up collar and raglan sleeves ensure maximum flexibility. The zippered side pockets keep your essentials secure. Designed with a modern look, this jacket is the perfect combination of style and practicality for athletes who demand both comfort and effectiveness.