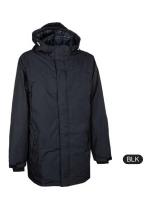

Experience ultimate comfort and style with the PRO135 padded jacket. Designed for superior insulation, it keeps you warm in cold weather while upgrading your outdoor wardrobe with its modern look. Featuring a fixed hood, zippered side pockets for secure storage and a stand-up collar for extra warmth, this jacket is crafted with attention to detail. Water-repellent properties ensure you stay dry, making it the perfect combination of functionality and sophisticated style.

€9695

always on stock

100% polyester woven 3XS-XXL

Experience ultimate comfort and style with the PRO135 padded jacket. Designed for superior insulation, it keeps you warm in cold weather while upgrading your outdoor wardrobe with its modern look. Featuring a fixed hood, zippered side pockets for secure storage and a stand-up collar for extra warmth, this jacket is crafted with attention to detail. Water-repellent properties ensure you stay dry, making it the perfect combination of functionality and sophisticated style.