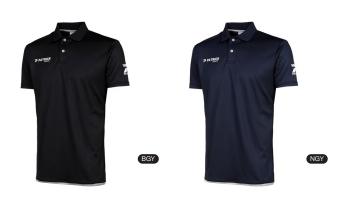

€3295

always on stock

100% polyester piqué 3XS-XXL

Upgrade your off-pitch style with the PRO140 cotton polo. Made from high-quality cotton, this polo delivers a soft, refined feel, perfect for those who appreciate quality and design. The classic collar adds a sophisticated touch, while the breathable fabric ensures comfort throughout the day. Designed with a tailored fit, this polo combines elegance with freedom of movement. With a subtle logo on the sleeve, it is the ideal choice for those seeking a modern, stylish look.

€3995

always on stock

new

60% cotton + 40% polyester 4XS-XXL

The PAT145 shirt is a versatile lifestyle T-shirt, featuring a round collar, comfortable fit and ecofriendly design that minimizes environmental impact. Designed for casual wear, it is the perfect basic for off-pitch moments and leisure activities.