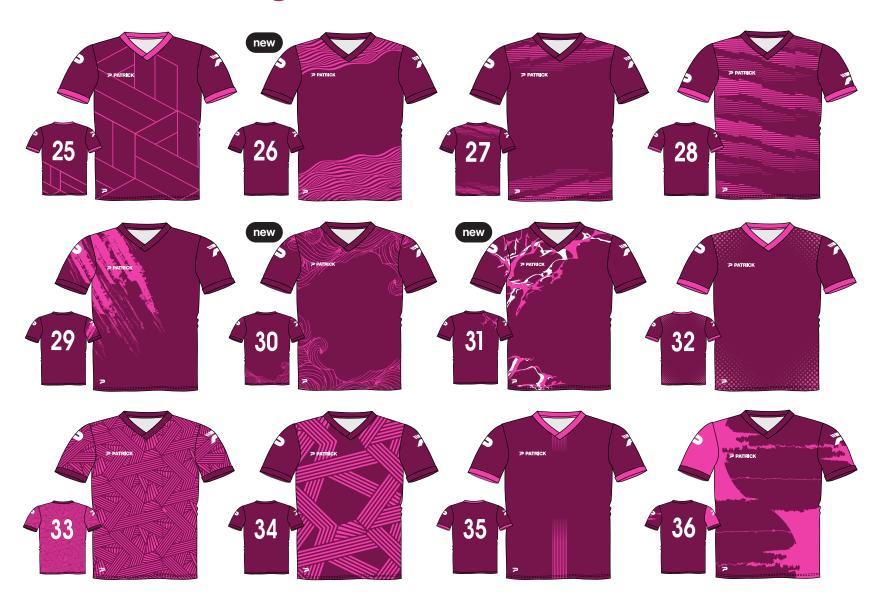

# STAND OUT WITH SUBLIMATION!

Craft your team's perfect look with the limitless possibilities of sublimation! Whether it's vibrant colours, personalized logos or unique details, sublimation gives you the freedom to design teamwear that truly reflects your club's spirit.

Using advanced sublimation technology, your designs are transformed into vivid, long-lasting prints that won't fade or peel – no matter how intense the game. Imagine the pride of stepping onto

the field, fully equipped in gear that's designed specifically for your team, not only showcasing your team's identity and legacy but also allowing you to stand out together as one.

With sublimation, your team performs with confidence and style, leaving a lasting impression both on and off the field. The power to create something truly unique is in your hands. Let sublimation bring your vision to life!