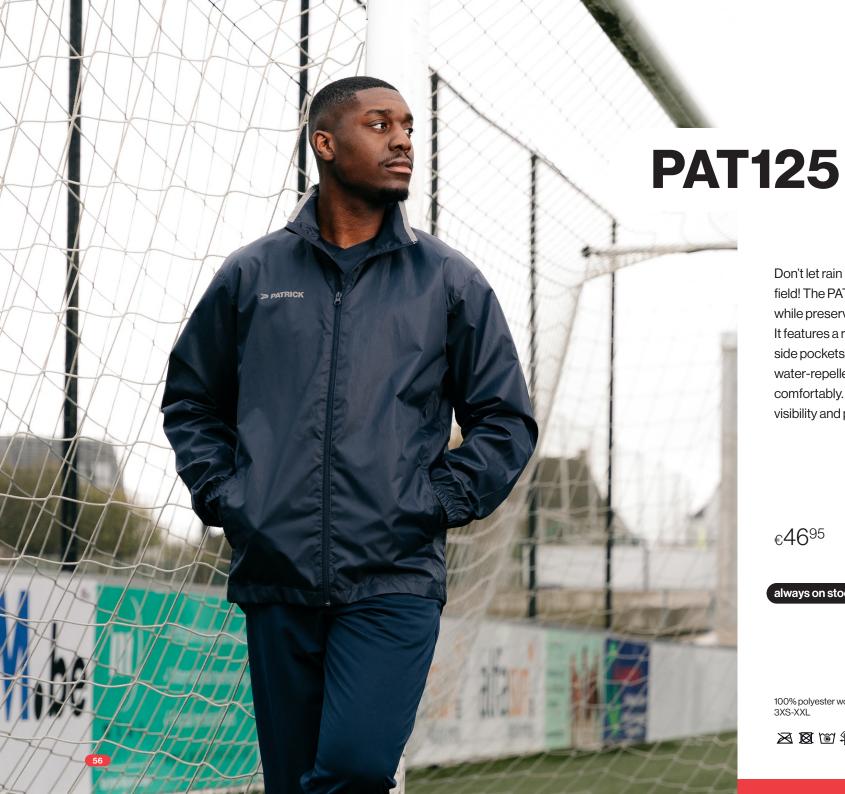

€2395

always on stock

100% polyester flat 3XS-XXL

Don't let rain hinder your performance on the field! The PAT125 jacket blocks wind and rain while preserving your freedom of movement. It features a removable hood, zippered side pockets, elasticated sleeve ends and water-repellent fabric to let you play dry and comfortably. Reflective details to ensure extra visibility and protection.