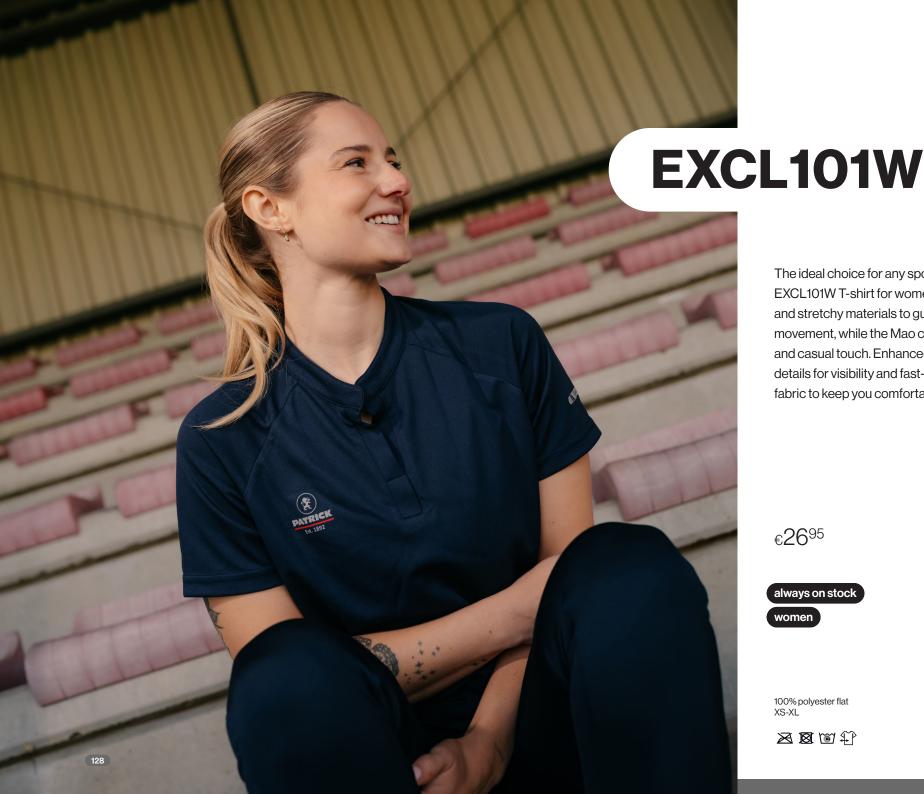

€4995

Fiber content 85% polyester recycled, 15% elastane

The ideal choice for any sports occasion! The EXCL101 T-shirt is crafted from light and stretchy materials to guarantee unrestricted movement, while the Mao collar adds a modern and casual touch. Enhanced with reflective details for visibility and fast-drying breathable fabric to keep you comfortable, this shirt empowers you to push your limits.

€ $26^{95}$ 

always on stock

100% polyester flat 3XS-XXL

The ideal choice for any sports occasion! The EXCL101W T-shirt for women is crafted with light and stretchy materials to guarantee unrestricted movement, while the Mao collar adds a modern and casual touch. Enhanced with reflective details for visibility and fast-drying breathable fabric to keep you comfortable.