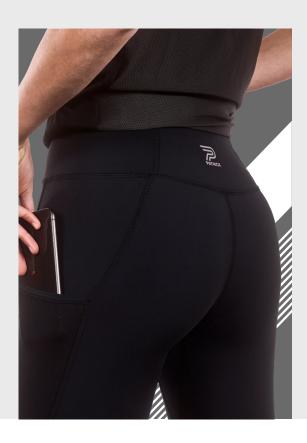

€15<sup>95</sup>

always on stock

100% polyester 3XS-XXL

Enhance your workout with the PAT205 pants! These pants provide warmth, an adjustable waist for a secure fit, convenient side pockets, and an ankle zip to easily put on and take off shoes. They're made from breathable materials with moisture-wicking properties and offer a comfortable fit. Match them effortlessly with other PATRICK items.