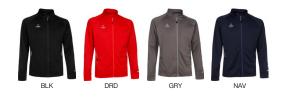

Stay warm and comfortable during your training with the SPRINT110 jacket! Made from soft, high-quality fabric, this jacket features a full zip to easily take it on or off and a tailored fit that's perfect for cold-weather workouts. Mesh panels on the sides provide improved breathability, while the stand-up collar and raglan sleeves ensure maximum flexibility. The zippered side pockets keep your essentials secure. Designed with a modern look, this jacket is the perfect combination of style and practicality for athletes who demand both comfort and effectiveness.

 ${\epsilon}25^{95}$ 

always on stock

100% polyester flat 3XS-XXL

Stay warm and comfortable during your training with the SPRINT110 jacket! Made from soft, high-quality fabric, this jacket features a full zip to easily take it on or off and a tailored fit that's perfect for cold-weather workouts. Mesh panels on the sides provide improved breathability, while the stand-up collar and raglan sleeves ensure maximum flexibility. The zippered side pockets keep your essentials secure. Designed with a modern look, this jacket is the perfect combination of style and practicality for athletes who demand both comfort and effectiveness.