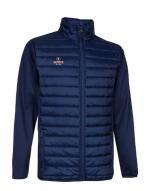

Your ultimate companion for cold winter days! The EXCL160 jacket is a long and padded jacket, crafted from 100% polyester, that ensures exceptional warmth, weather resistance and comfort. Featuring convenient chest pockets, a stylish logo, adjustable hood, inner pocket and comfortable rib cuffs, it seamlessly blends fashion and functionality.fortable.

€8995

always on stock

100% polyester 3XS-2XL

NAV

Your ultimate companion for cold winter days! The EXCL160 jacket is a long and padded jacket, crafted from 100% polyester, that ensures exceptional warmth, weather resistance and comfort. Featuring convenient chest pockets, a stylish logo, adjustable hood, inner pocket and comfortable rib cuffs, it seamlessly blends fashion and functionality.