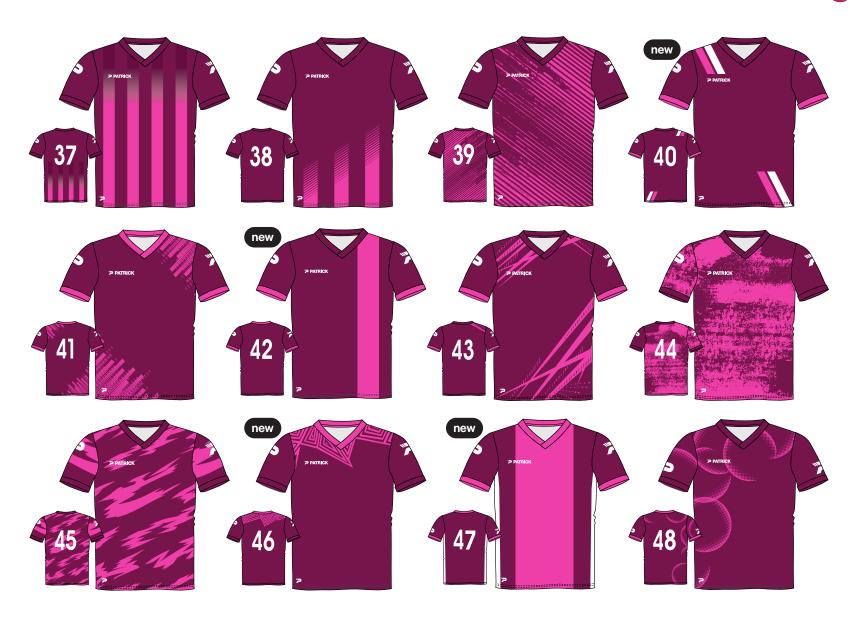

# STAND OUT WITH SUBLIMATION!

Craft your team's perfect look with the limitless possibilities of sublimation! Whether it's vibrant colours, personalized logos or unique details, sublimation gives you the freedom to design teamwear that truly reflects your club's spirit.

Using advanced sublimation technology, your designs are transformed into vivid, long-lasting prints that won't fade or peel – no matter how intense the game. Imagine the pride of stepping onto

the field, fully equipped in gear that's designed specifically for your team, not only showcasing your team's identity and legacy but also allowing you to stand out together as one.

With sublimation, your team performs with confidence and style, leaving a lasting impression both on and off the field. The power to create something truly unique is in your hands. Let sublimation bring your vision to life!