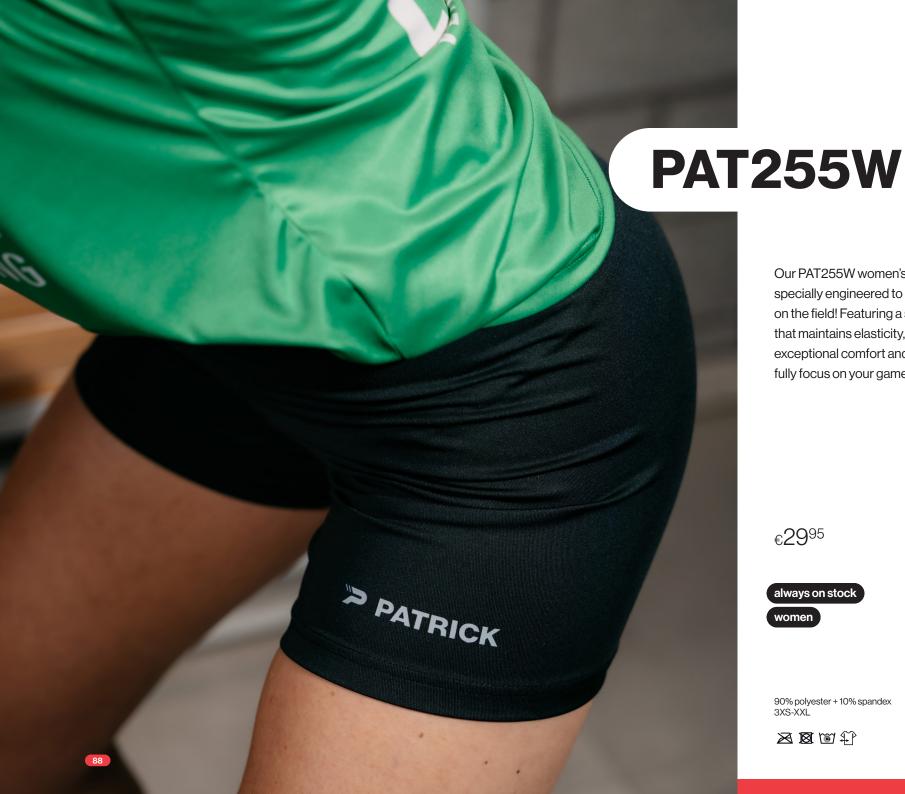

€2995

always on stock

women

100% polyester microfiber XS-XL

Our PAT255W women's volleyball shorts are specially engineered to deliver top performance on the field! Featuring a snug fit and a waistband that maintains elasticity, these shorts offer exceptional comfort and support, enabling you to fully focus on your game.

€2995

always on stock

women

90% polyester + 10% spandex 3XS-XXL

Designed to protect goalkeepers, the PAT280 trousers come with shock-absorbing foam padding on the hips. They are crafted with stretch fabric for unrestricted movement, and lightweight elastic material for enhanced comfort and mobility. These trousers feature an elastic waistband with drawstrings for a perfect and secure fit.