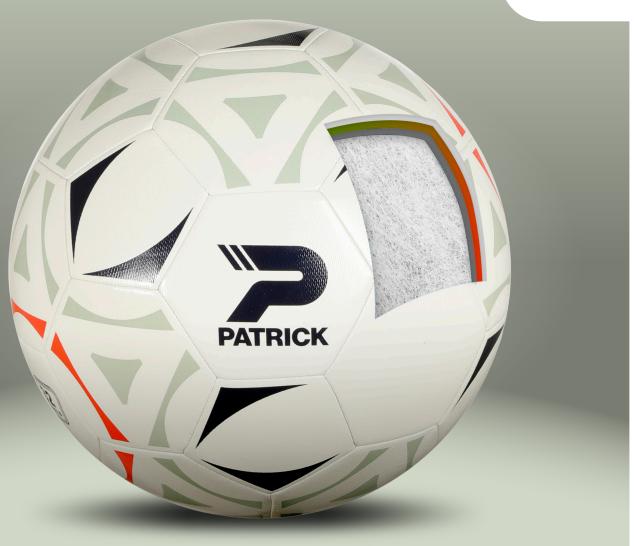

## TRAINING BALLS

## **ULTRA801**

### **Training ball**

Boost your training sessions with the ULTRA801 ball. Developed for unmatched durability and a consistent bounce, it ensures reliable performance throughout every drill. Thanks to its innovative construction, this ball maintains its shape even during intense use. Available in vibrant designs and sizes 3, 4, and 5, it is built to elevate your training experience and help you reach peak performance.

€19<sup>95</sup>

size 3, 4 & 5 best price

20% PES + 40% PU foam + 20% TPE foam + 20% PU T3-T5