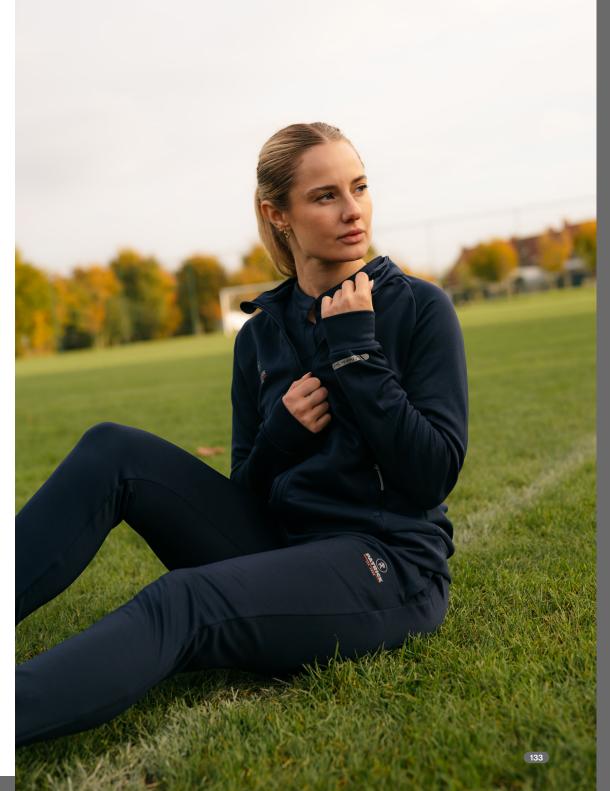

€5495

always on stock

100% polyester tricot 3XS-XXL

The EXCL110W jacket is a versatile choice for women, perfect for activities on and off the field. It features a tailored fit and fashionable stand-up collar. This jacket comes with reflective details for enhanced visibility, zippered side pockets for secure item storage, a full zip for effortless wear and a zipper garage for skin protection.