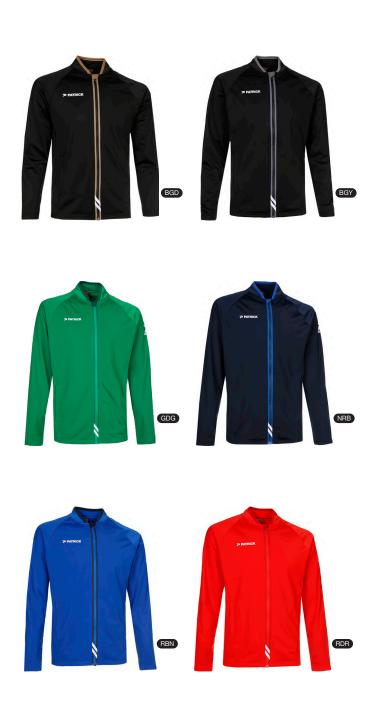

Enjoy unrestricted movement, even during technical activities! The DYNAMIC115 sweater is crafted from fast-drying breathable materials that regulates body temperature effectively in all conditions. It features contrasting stripes for a modern look, a convenient 1/4 zipper, fleece insulation for extra warmth and a zipper garage for skin protection.

€4695

always on stock

100% polyester tricot 4XS-XXL

Enjoy unrestricted movement, even during technical activities! The DYNAMIC115 sweater is crafted from fast-drying breathable materials that regulates body temperature effectively in all conditions. It features contrasting stripes for a modern look, a convenient 1/4 zipper, fleece insulation for extra warmth and a zipper garage for skin protection.

€46<sup>95</sup>

always on stock

100% polyester tricot, brushed inside 4XS-XXL

Introducing our signature PAT & PRO collection, the heartbeat of our brand. Everlasting and always in stock, this timeless collection remains a constant in your wardrobe. The versatile PAT & PRO collection forms the foundation of all our designs, seamlessly complementing our other envolving collections.