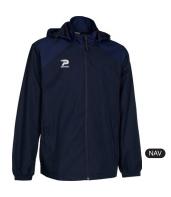

€7995

always on stock

new

100% polyester 3XS-XXL

Enjoy the outdoors with the PAT135 jacket! This lightweight and padded winter coat provides complete protection against cold weather. It includes a removable hood, zippered side pockets to securely store items, a stand-up collar with fleece for extra warmth and water-repellent features to keep you dry.

€9695

always on stock

100% polyester woven 3XS-XXL

Experience ultimate comfort and style with the PRO135 padded jacket. Designed for superior insulation, it keeps you warm in cold weather while upgrading your outdoor wardrobe with its modern look. Featuring a fixed hood, zippered side pockets for secure storage and a stand-up collar for extra warmth, this jacket is crafted with attention to detail. Water-repellent properties ensure you stay dry, making it the perfect combination of functionality and sophisticated style.