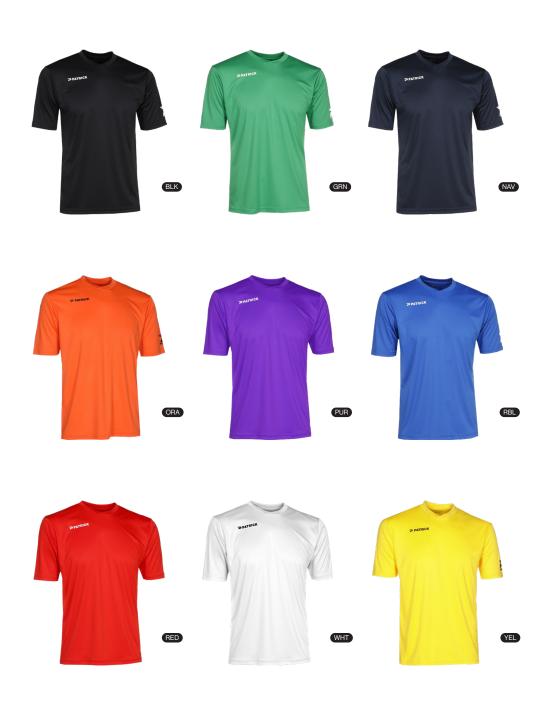

Stay warm, stylish and comfortable during cold workouts with our PAT105 shirt! This long-sleeved shirt features a flattering V-neck and is crafted with fast-drying, breathable fabric. It is a timeless basic that you can pair effortlessly with other PATRICK items, offering endless outfit combinations.

€**21**<sup>95</sup>

always on stock

100% polyester 4XS-XXL

Stay warm, stylish and comfortable during cold workouts with our PAT105 shirt! This longsleeved shirt features a flattering V-neck and is crafted with fast-drying, breathable fabric. It is a timeless basic that you can pair effortlessly with other PATRICK items, offering endless outfit combinations.

€2395

always on stock

100% polyester flat 3XS-XXL

Don't let rain hinder your performance on the field! The PAT125 jacket blocks wind and rain while preserving your freedom of movement. It features a removable hood, zippered side pockets, elasticated sleeve ends and water-repellent fabric to let you play dry and comfortably. Reflective details to ensure extra visibility and protection.