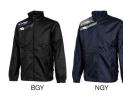

€4695

always on stock

100% polyester woven 3XS-XXL

Stay comfortable in any weather with the PRO125 all-weather jacket. It is made from lightweight, breathable fabric and offers excellent water resistance, making it perfect for both on and off the pitch. The fast-drying material ensures you stay dry, while the modern, stylish design adds a sophisticated touch. Featuring zippered side pockets for secure storage of your essentials, this jacket delivers a seamless combination of style, performance and functionality for all your outdoor activities.