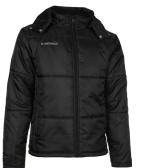

Experience ultimate comfort and style with the PRO135 padded jacket. Designed for superior insulation, it keeps you warm in cold weather while upgrading your outdoor wardrobe with its modern look. Featuring a fixed hood, zippered side pockets for secure storage and a stand-up collar for extra warmth, this jacket is crafted with attention to detail. Water-repellent properties ensure you stay dry, making it the perfect combination of functionality and sophisticated style.

€9695

always on stock

100% polyester woven 3XS-XXL

Experience ultimate comfort and style with the PRO135 padded jacket. Designed for superior insulation, it keeps you warm in cold weather while upgrading your outdoor wardrobe with its modern look. Featuring a fixed hood, zippered side pockets for secure storage and a stand-up collar for extra warmth, this jacket is crafted with attention to detail. Water-repellent properties ensure you stay dry, making it the perfect combination of functionality and sophisticated style.