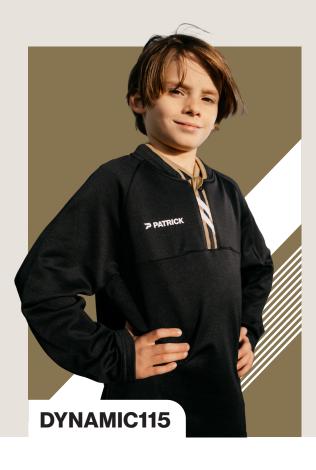

Enjoy unrestricted movement, even during technical activities! The DYNAMIC115 sweater is crafted from fast-drying breathable materials that regulates body temperature effectively in all conditions. It features contrasting stripes for a modern look, a convenient 1/4 zipper, fleece insulation for extra warmth and a zipper garage for skin protection.

## Two stripes

The iconic two stripes, deeply rooted in our DNA, decorate all items in our DYNAMIC collection, reflecting our commitment to precision and detail.

A must-have T-shirt for those with an active lifestyle! The DYNAMIC101 T-shirt is crafted with lightweight elastic fabric to guarantee unrestricted movement, as well as fast-drying and breathable materials to keep you cool and comfortable during workouts. The V-neck offers a flattering fit, while the contrasting stripes add a modern touch.