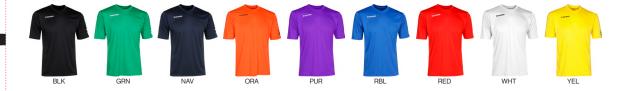

#### **VIBRANT COLOURS**

Our teamwear is available in a carefully curated selection of club colours, thought-fully designed to align seamlessly with your team's identity. Each collection also includes a unique design in a fashionable accent color that reflects the latest trends: gold for the DYNAMIC collection, turquoise for TALENT, and purple for SPRINT. This offers your team the option to stand out even more.