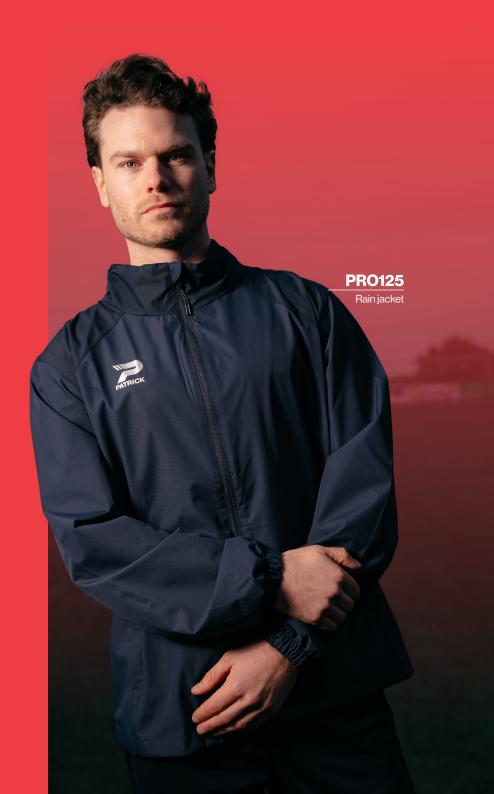

€2395

always on stock

100% polyester flat 3XS-XXL

Don't let rain hinder your performance on the field! The PAT125 jacket blocks wind and rain while preserving your freedom of movement. It features a removable hood, zippered side pockets, elasticated sleeve ends and water-repellent fabric to let you play dry and comfortably. Reflective details to ensure extra visibility and protection.

#### **PRO125**

Rain jacket €7995