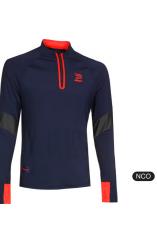

Stay warm and comfortable during your training with the SPRINT110 jacket! Made from soft, high-quality fabric, this jacket features a full zip to easily take it on or off and a tailored fit that's perfect for cold-weather workouts. Mesh panels on the sides provide improved breathability, while the stand-up collar and raglan sleeves ensure maximum flexibility. The zippered side pockets keep your essentials secure. Designed with a modern look, this jacket is the perfect combination of style and practicality for athletes who demand both comfort and effectiveness.

#### SPRINT110

Training jacket

always on stock

€48<sup>95</sup>