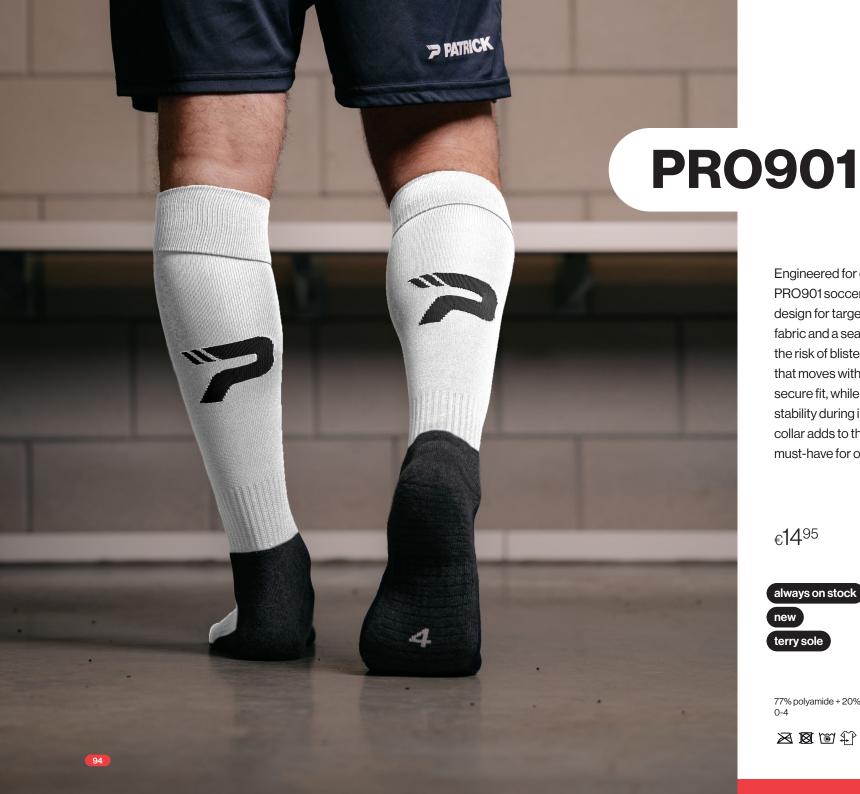

€3195

always on stock

100% polyester interlock 3XS-3XL

Engineered for comfort and performance, the PRO901 soccer socks feature a unique zonal design for targeted support. Made with stretch fabric and a seamless construction to reduce the risk of blisters, these socks provide a snug fit that moves with you. The ribbed ankle ensures a secure fit, while the special grip sole adds extra stability during intense play. The sporty ribbed collar adds to the comfort, making these socks a must-have for optimal performance on the field.

**€14**95

always on stock

new `

terry sole

77% polyamide + 20% cotton + 3% elastane

Made with stretch fabric for extra flexibility and a seamless design to prevent blisters, the PAT905 socks offer exceptional comfort and support. The ribbed ankle and instep offer extra protection for your feet, while the sporty ribbed collar adds extra comfort and a stylish touch.