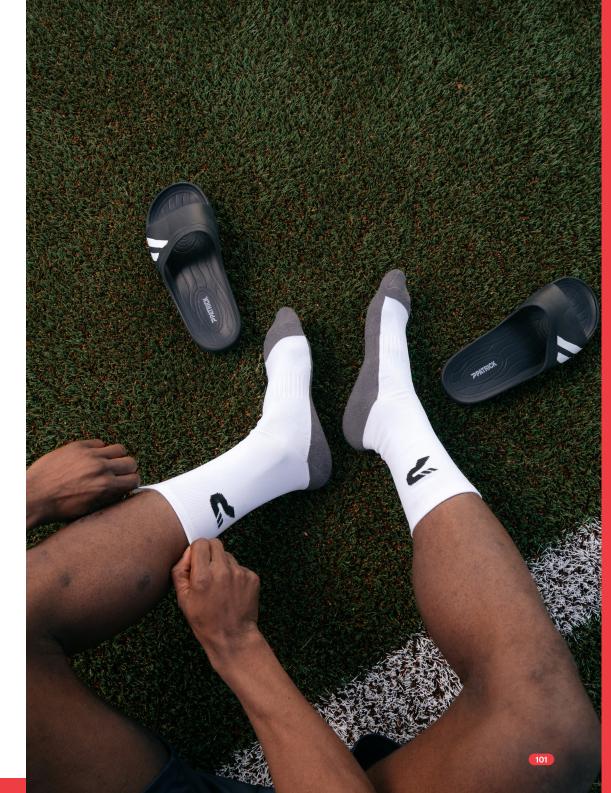

€3195

always on stock

100% polyester interlock 3XS-3XL

Engineered for comfort and performance, the PRO901 soccer socks feature a unique zonal design for targeted support. Made with stretch fabric and a seamless construction to reduce the risk of blisters, these socks provide a snug fit that moves with you. The ribbed ankle ensures a secure fit, while the special grip sole adds extra stability during intense play. The sporty ribbed collar adds to the comfort, making these socks a must-have for optimal performance on the field.

**€14**95

always on stock

new `

terry sole

77% polyamide + 20% cotton + 3% elastane

Made with stretch fabric for extra flexibility and a seamless design to prevent blisters, the PAT905 socks offer exceptional comfort and support. The ribbed ankle and instep offer extra protection for your feet, while the sporty ribbed collar adds extra comfort and a stylish touch.