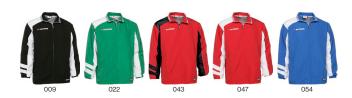

Stay stylish and warm with the DYNAMIC110 training jacket! Engineered with soft fabric and a full zipper, this jacket offers a comfortable and convenient fit during cold training sessions. The zippered side pockets provide a secure space for your belongings, while the zipper garage protects your skin from abrasion.

€2395

always on stock

100% polyester flat 3XS-XXL

Stay stylish and warm with the DYNAMIC110 training jacket! Engineered with soft fabric and a full zipper, this jacket offers a comfortable and convenient fit during cold training sessions. The zippered side pockets provide a secure space for your belongings, while the zipper garage protects your skin from abrasion.