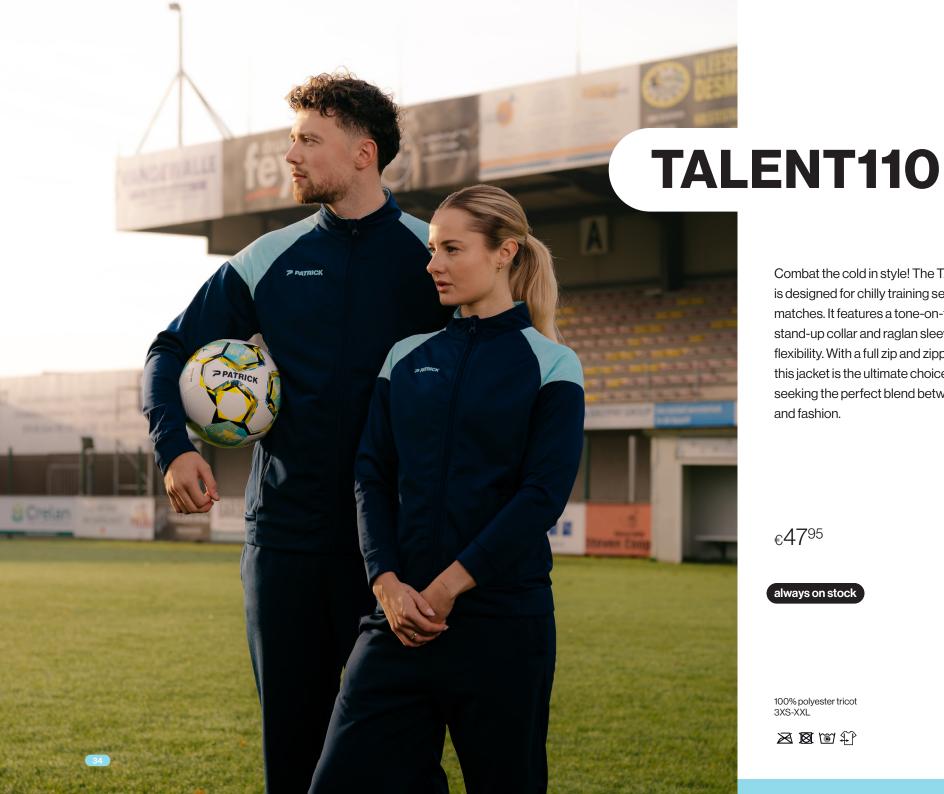

€2495

always on stock

100% polyester 3XS-XXL

Combat the cold in style! The TALENT110 jacket is designed for chilly training sessions and matches. It features a tone-on-tone pattern, stand-up collar and raglan sleeves for extra flexibility. With a full zip and zippered side pockets, this jacket is the ultimate choice for athletes seeking the perfect blend between functionality and fashion.