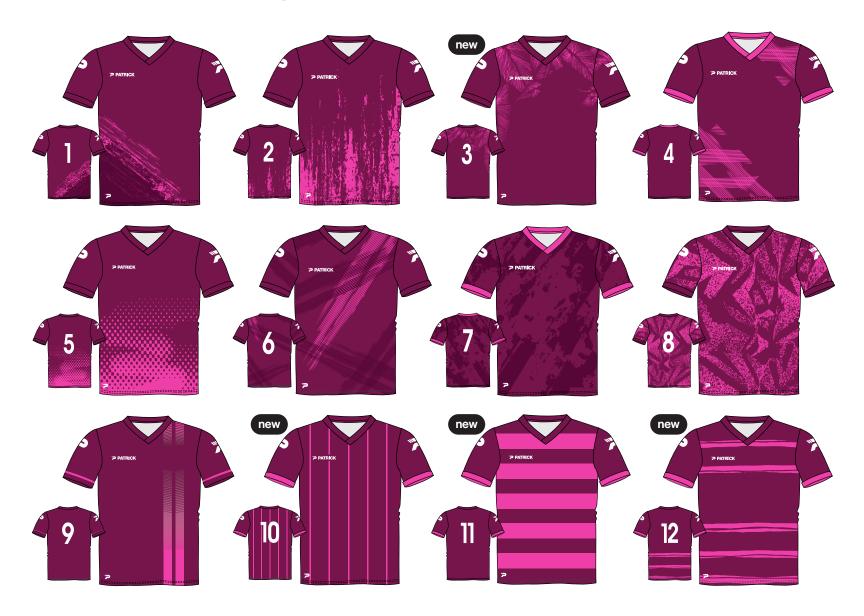

# STAND OUT WITH SUBLIMATION!

Craft your team's perfect look with the limitless possibilities of sublimation! Whether it's vibrant colours, personalized logos or unique details, sublimation gives you the freedom to design teamwear that truly reflects your club's spirit.

Using advanced sublimation technology, your designs are transformed into vivid, long-lasting prints that won't fade or peel – no matter how intense the game. Imagine the pride of stepping onto

the field, fully equipped in gear that's designed specifically for your team, not only showcasing your team's identity and legacy but also allowing you to stand out together as one.

With sublimation, your team performs with confidence and style, leaving a lasting impression both on and off the field. The power to create something truly unique is in your hands. Let sublimation bring your vision to life!