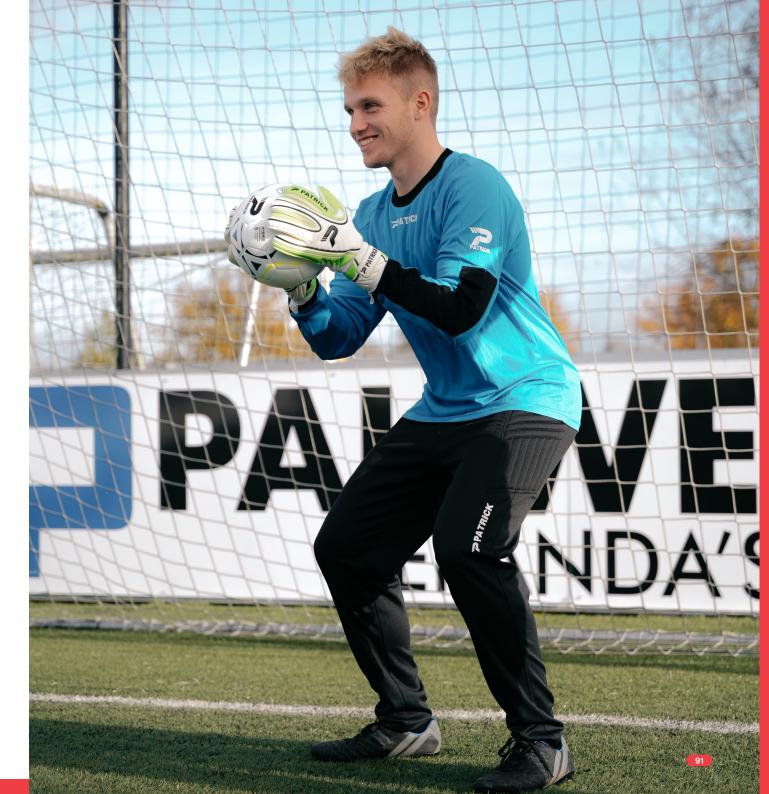

€2995

always on stock

women

90% polyester + 10% spandex 3XS-XXL

Designed to protect goalkeepers, the PAT280 trousers come with shock-absorbing foam padding on the hips. They are crafted with stretch fabric for unrestricted movement, and lightweight elastic material for enhanced comfort and mobility. These trousers feature an elastic waistband with drawstrings for a perfect and secure fit.

€4695

always on stock

100% polyester interlock 3XS-3XL

Designed specifically for goalkeepers, the PAT281 shorts provide extra protection through shock-absorbing foam padding around the hips. They feature an elastic waistband with drawstrings for a perfect fit and are crafted with stretch fabric to offer freedom of movement, along with a comfortable and lightweight feel.