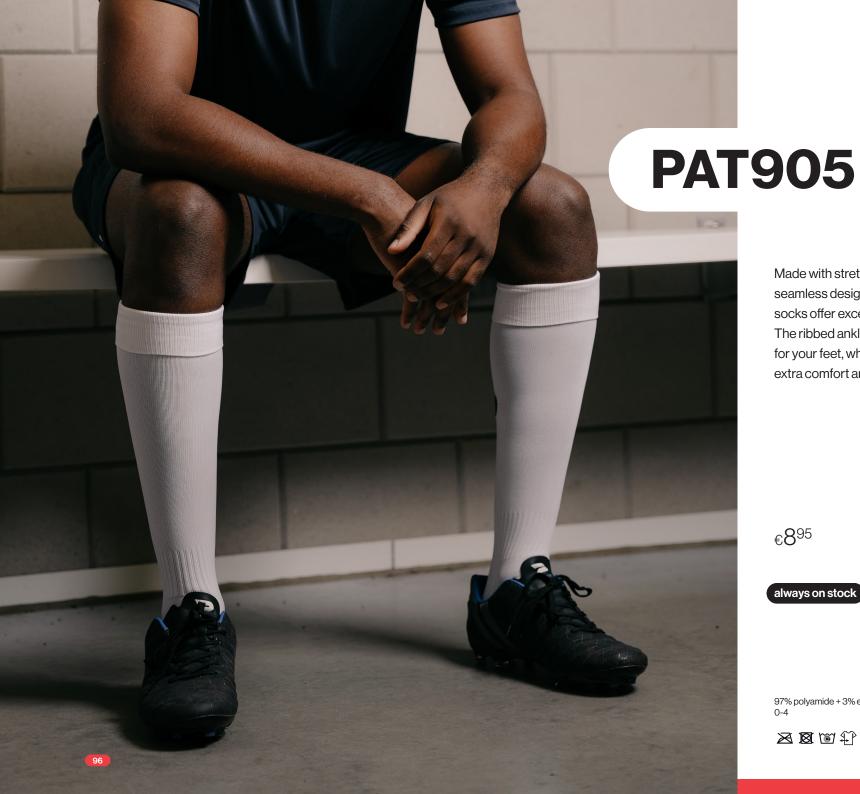

**€14**95

always on stock

new `

terry sole

77% polyamide + 20% cotton + 3% elastane

Made with stretch fabric for extra flexibility and a seamless design to prevent blisters, the PAT905 socks offer exceptional comfort and support. The ribbed ankle and instep offer extra protection for your feet, while the sporty ribbed collar adds extra comfort and a stylish touch.

€895

always on stock

97% polyamide + 3% elastane 0-4

Achieve superior support and comfort with the PAT915 sleeve sock. Covering the ankle to just below the knee, this sock is crafted with breathable, stretch fabric for a snug fit that enhances mobility and reduces muscle fatigue. The seamless construction offers a smooth feel, while the ribbed zones around the ankle and calf deliver extra support during intense activities. Lightweight and flexible, the PAT915 is the perfect choice for athletes who want targeted support without full coverage.