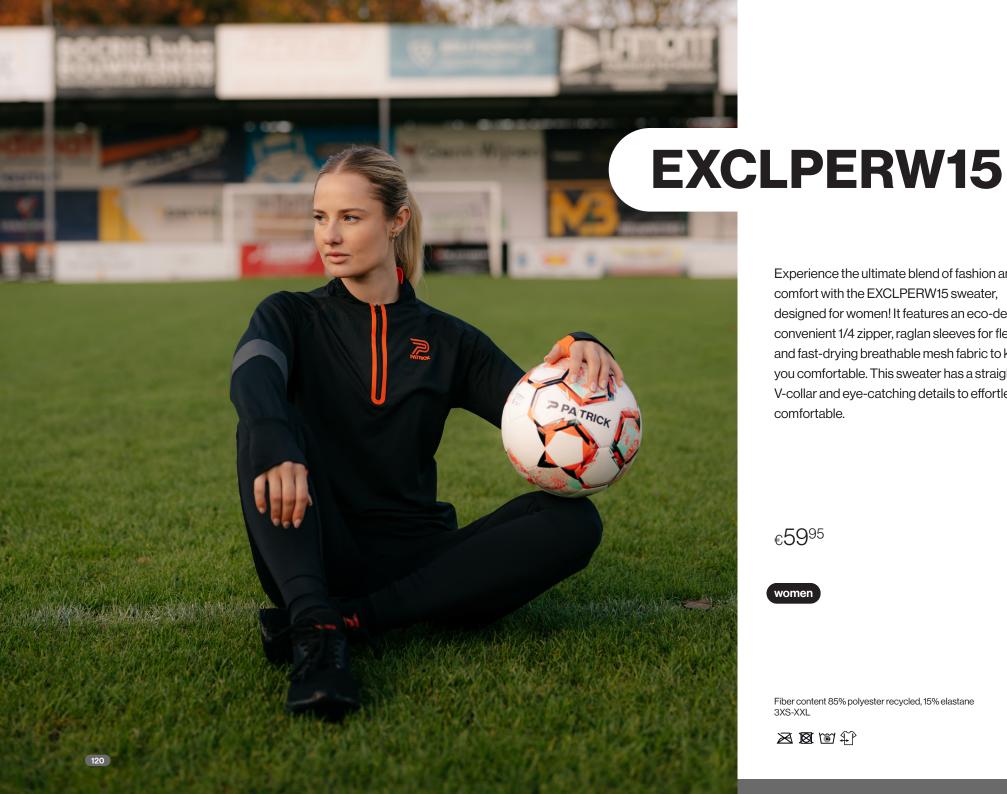

€5995

Fiber content 85% polyester recycled, 15% elastane

Experience the ultimate blend of fashion and comfort with the EXCLPERW15 sweater, designed for women! It features an eco-design, convenient 1/4 zipper, raglan sleeves for flexibility, and fast-drying breathable mesh fabric to keep you comfortable. This sweater has a straight cut, V-collar and eye-catching details to effortlessly comfortable.

€5995

women

Fiber content 85% polyester recycled, 15% elastane

Beat the summer heat with the EXCLPER201 shorts! Crafted with fast-drying breathable fabric and a mesh insert at the back, they keep you dry, cool and comfortable. These shorts come with zippered side pockets for your belongings and an elastic waistband with drawstrings for a customized fit. Designed with an eco-conscious approach.