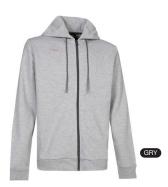

for cold winter days! The EXCL160 jacket is a long and padded jacket, crafted from 100% polyester, that ensures exceptional warmth, weather resistance and comfort. Featuring convenient chest pockets, a stylish logo, adjustable hood, inner pocket and comfortable rib cuffs, it seamlessly blends fashion and functionality.

€159<sup>95</sup>

always on stock

100% polyester S-3XL









Better exercise begins with comfort, freedom of movement and lightness, and the EXCL150 is here to deliver just that! This versatile piece includes a full zipper, reflective details for visibility, a hood to keep you dry and soft fabric for extra comfort. A modern design with zipper and hood that caters to those torn between a hoodie and jacket.

€5795

50% cotton + 50% polyester interlock 3XS-XXL



















The EXCL155 sweater provides the extra warmth you need! Made from soft and stretchy materials, it ensures a pleasant and comfortable feeling when worn. This sweater comes with a hood to keep you warm and dry, reflective details for visibility and a practical design to keep you comfortable during physical activities.

€5295

50% cotton + 50% polyester 3XS-XXL











Express your passion for the game through our stylish EXCL201 training shorts! These loosecut shorts are crafted with incredibly soft fabric, providing comfort during workouts in varying temperatures. They feature an elastic waistband with drawstrings for a perfect fit, reflective details for enhanced visibility and side pockets for storage.

€3495

50% cotton + 50% polyester 3XS-XXL











Elevate your performan