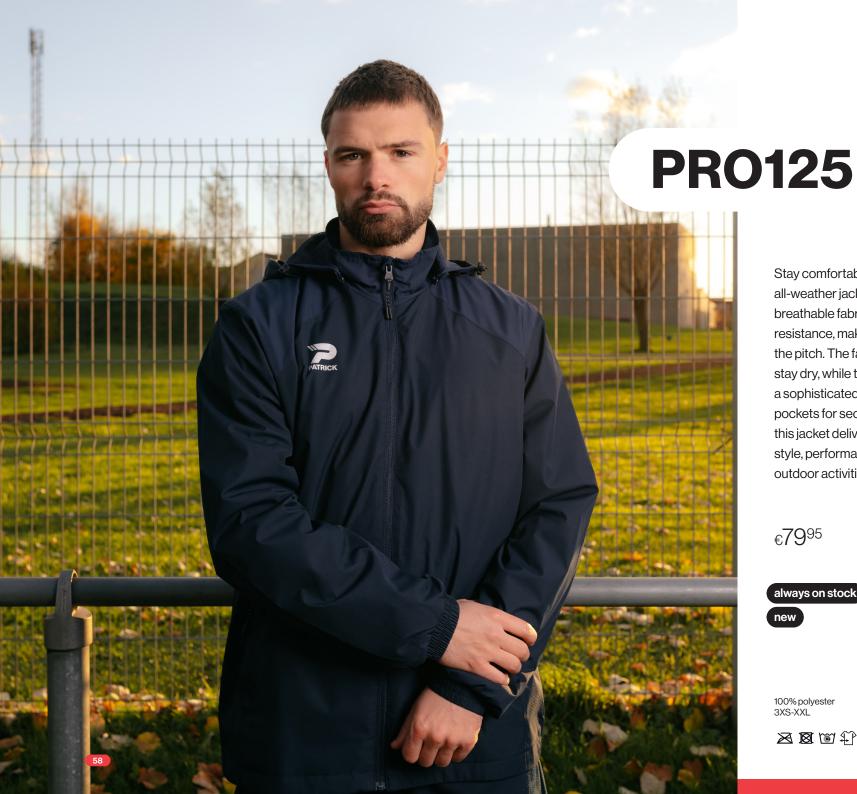

€4695

always on stock

100% polyester woven 3XS-XXL

Stay comfortable in any weather with the PRO125 all-weather jacket. It is made from lightweight, breathable fabric and offers excellent water resistance, making it perfect for both on and off the pitch. The fast-drying material ensures you stay dry, while the modern, stylish design adds a sophisticated touch. Featuring zippered side pockets for secure storage of your essentials, this jacket delivers a seamless combination of style, performance and functionality for all your outdoor activities.

€7995

always on stock

new

100% polyester 3XS-XXL

Enjoy the outdoors with the PAT135 jacket! This lightweight and padded winter coat provides complete protection against cold weather. It includes a removable hood, zippered side pockets to securely store items, a stand-up collar with fleece for extra warmth and water-repellent features to keep you dry.