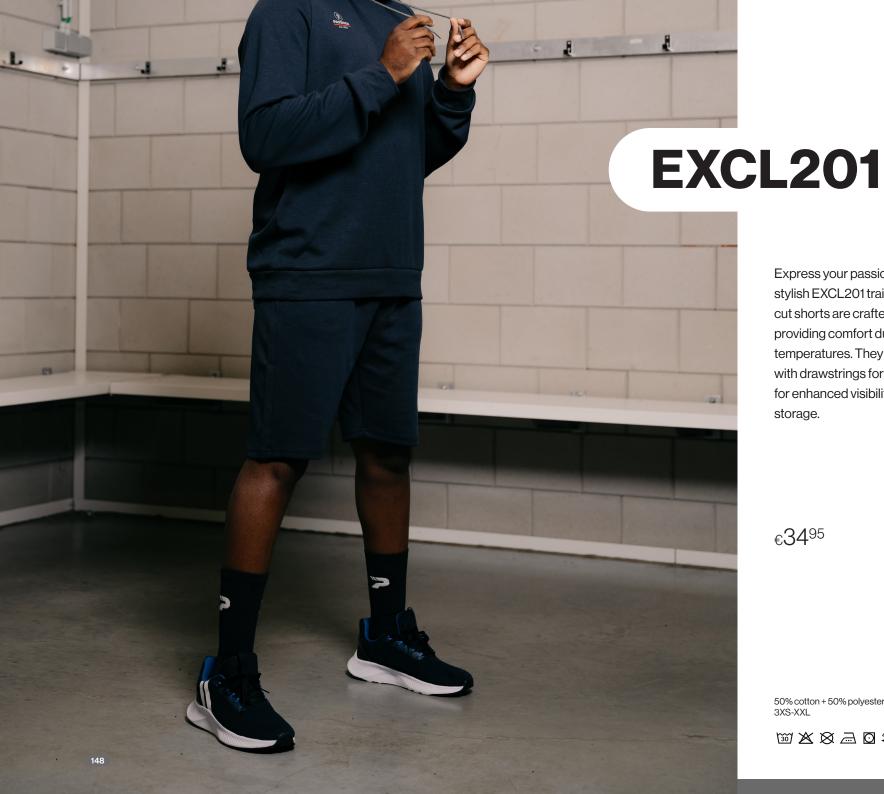

€5295

50% cotton + 50% polyester 3XS-XXL

Express your passion for the game through our stylish EXCL201 training shorts! These loosecut shorts are crafted with incredibly soft fabric, providing comfort during workouts in varying temperatures. They feature an elastic waistband with drawstrings for a perfect fit, reflective details for enhanced visibility and side pockets for storage.

€3495

50% cotton + 50% polyester 3XS-XXL

Elevate your performances with our EXCL210 training pants! Featuring tapered legs, side pockets, and an elastic waistband with drawstring, they offer a perfect fit for cooler days. The reflective details provide extra visibility, while the soft fabric ensures maximum comfort.