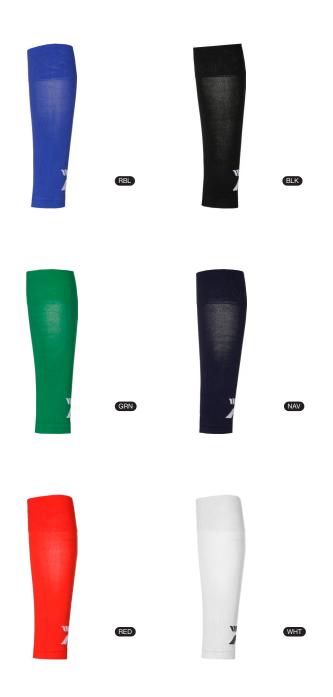

€895

always on stock

97% polyamide + 3% elastane 0-4

Achieve superior support and comfort with the PAT915 sleeve sock. Covering the ankle to just below the knee, this sock is crafted with breathable, stretch fabric for a snug fit that enhances mobility and reduces muscle fatigue. The seamless construction offers a smooth feel, while the ribbed zones around the ankle and calf deliver extra support during intense activities. Lightweight and flexible, the PAT915 is the perfect choice for athletes who want targeted support without full coverage.

**€14**95

always on stock

new

97% polyamide 6,6 + 3% elastane

Experience ultimate comfort with our lifestyle socks. Padded footbed for a better fit, Coolmax fibers that keep you cool, rib structure on the instep for protection, and a seamless design to prevent blisters. Step into warmth and blissful comfort with every stride.