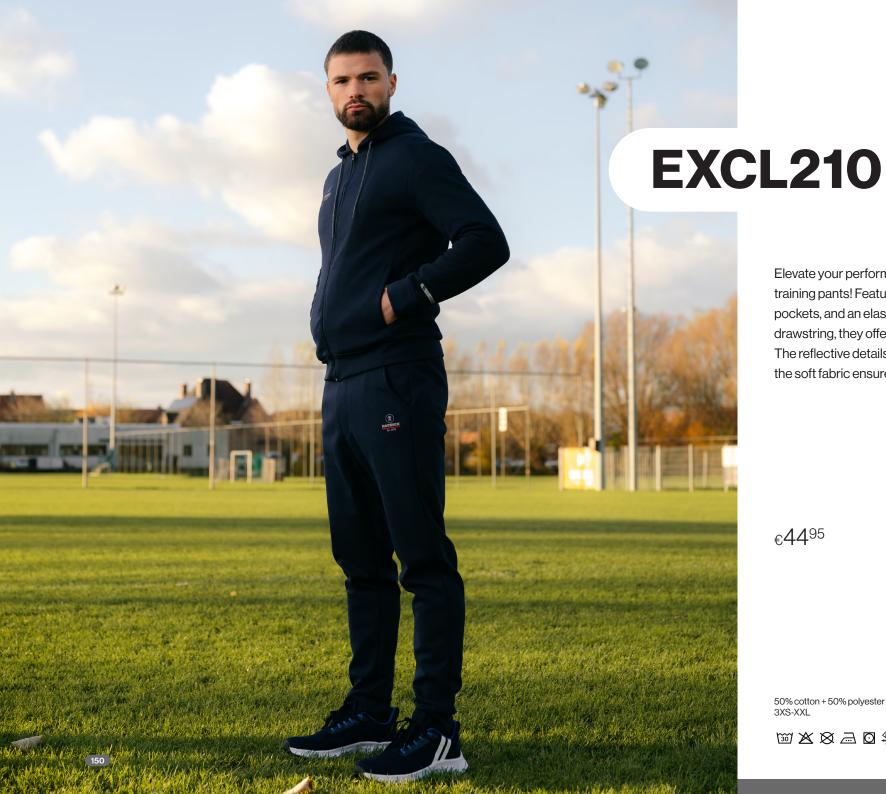

€3495

50% cotton + 50% polyester 3XS-XXL

Elevate your performances with our EXCL210 training pants! Featuring tapered legs, side pockets, and an elastic waistband with drawstring, they offer a perfect fit for cooler days. The reflective details provide extra visibility, while the soft fabric ensures maximum comfort.

€4495

50% cotton + 50% polyester 3XS-XXL