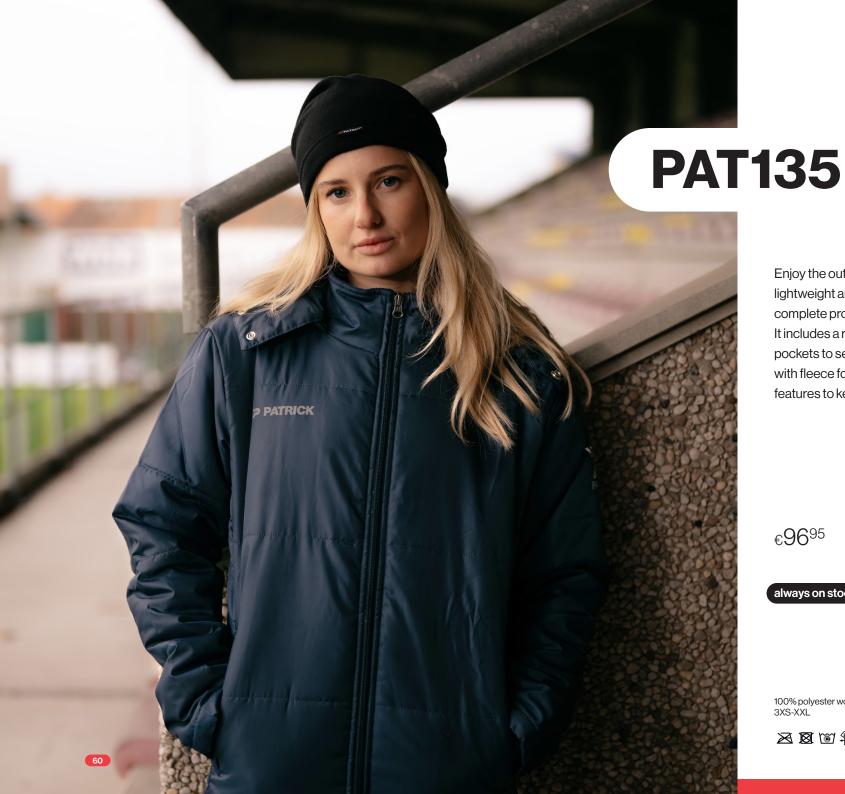

€7995

always on stock

new

100% polyester 3XS-XXL

Enjoy the outdoors with the PAT135 jacket! This lightweight and padded winter coat provides complete protection against cold weather. It includes a removable hood, zippered side pockets to securely store items, a stand-up collar with fleece for extra warmth and water-repellent features to keep you dry.