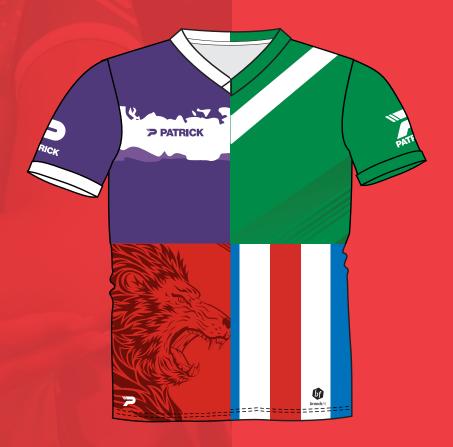

#### PERSONALIZING WITH SUBLIMATION

Our extensive collections offer a diverse range of high-quality designs, perfectly suited to meet the needs of most clubs. For those rare occasions where the standard assortment doesn't meet expectations, our advanced sublimation service offers an ideal solution. This allows clubs to create fully customized collections, featuring unique designs, logos, and colours that go beyond standard options. Whether you choose from our ready-made collections or opt for a bespoke look through sublimation, we guarantee your club will stand out with designs that flawlessly reflect its identity.

# STAND OUT WITH SUBLIMATION!

Craft your team's perfect look with the limitless possibilities of sublimation! Whether it's vibrant colours, personalized logos or unique details, sublimation gives you the freedom to design teamwear that truly reflects your club's spirit.

Using advanced sublimation technology, your designs are transformed into vivid, long-lasting prints that won't fade or peel – no matter how intense the game. Imagine the pride of stepping onto

the field, fully equipped in gear that's designed specifically for your team, not only showcasing your team's identity and legacy but also allowing you to stand out together as one.

With sublimation, your team performs with confidence and style, leaving a lasting impression both on and off the field. The power to create something truly unique is in your hands. Let sublimation bring your vision to life!