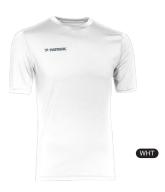

€1095

always on stock

44% polyester Coolmax + 33% polyamide + 20% polyes 0-4

The PATSKIN101 is a warm and short-sleeved thermal shirt that you can wear under your regular sports shirt. The shirt has a tight fitting and is made of stretch fabric to offer you all the freedom of movement you need when exercising.

 $\in 29^{95}$ 

always on stock

thermowear

95% polyester + 5% spandex S-XXL

The PATSKIN105 is a premium thermal shirt with long sleeves that offers you extra protection against the cold. It is the ideal choice for athletes who train multiple times a week, as it offers great comfort, flexibility and performance, wear after wear.