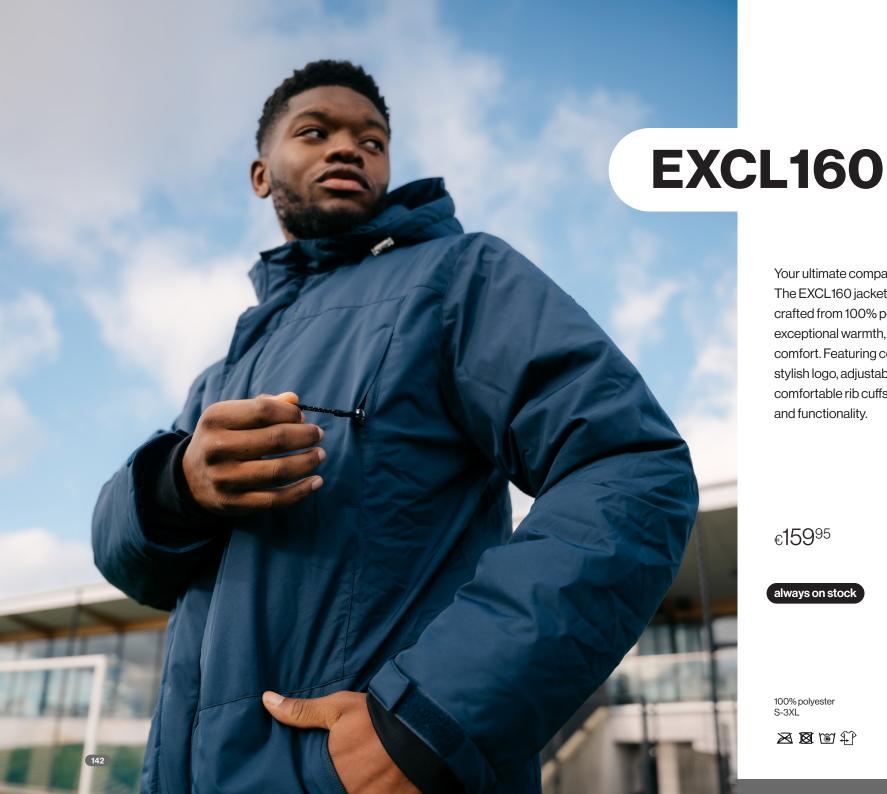

Your ultimate companion for cold winter days! The EXCL160 jacket is a long and padded jacket, crafted from 100% polyester, that ensures exceptional warmth, weather resistance and comfort. Featuring convenient chest pockets, a stylish logo, adjustable hood, inner pocket and comfortable rib cuffs, it seamlessly blends fashion and functionality.fortable.