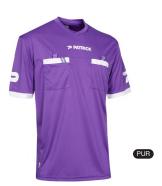

### **RIDE-010**

Bath slipper

€17<sup>95</sup>

The REF101 referee T-shirt in three neon colors has been developed together with the RFBA. Shine on the field and stand out against the two teams!

Referee department

€6495

100% polyester S-XXL

Follow all the movements of the players without obstruction thanks to the REF201 shorts.

€3895

100% polyester S-XXL