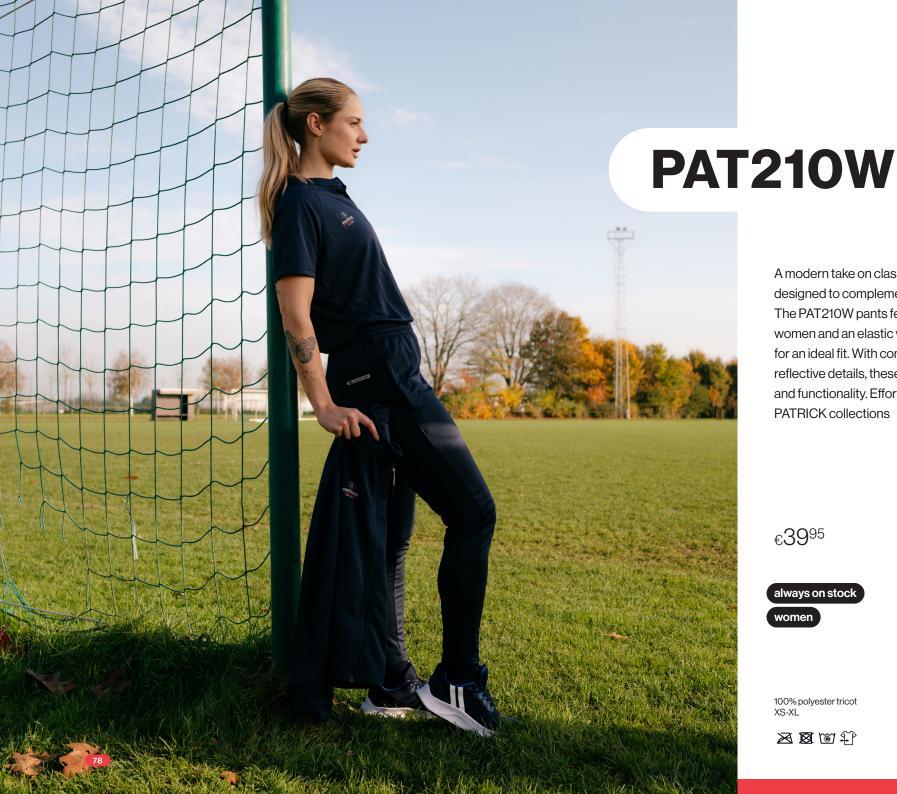

€3995

always on stock

100% polyester tricot 3XS-XXL

A modern take on classic tracksuit bottoms, designed to complement our EXCLUSIVE items. The PAT210W pants features a tailored fit for women and an elastic waistband with drawstrings for an ideal fit. With convenient side pockets and reflective details, these pants offer both comfort and functionality. Effortlessly match with all PATRICK collections

€3995

always on stock

women

100% polyester tricot XS-XL

Get ready for a cool and comfortable workout experience with the versatile PAT211 shorts! They feature a slim design, elastic waistband with drawstrings for a secure and customized fit and fast-drying breathable fabric for extra comfort. The perfect basic for leisure activities, trainings and competitions.