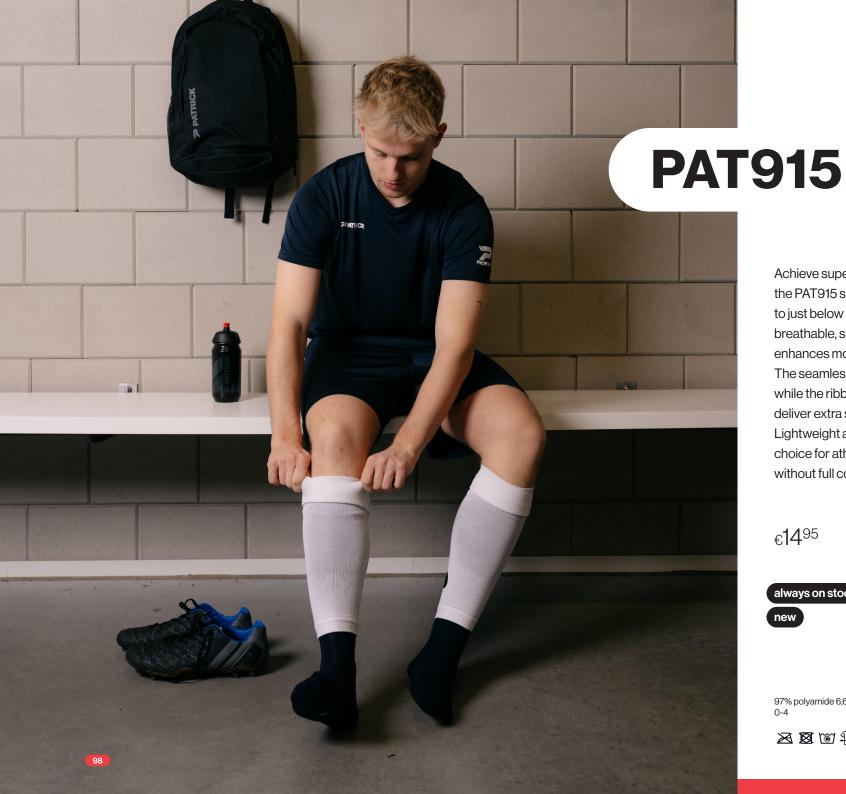

€895

always on stock

97% polyamide + 3% elastane 0-4

Achieve superior support and comfort with the PAT915 sleeve sock. Covering the ankle to just below the knee, this sock is crafted with breathable, stretch fabric for a snug fit that enhances mobility and reduces muscle fatigue. The seamless construction offers a smooth feel, while the ribbed zones around the ankle and calf deliver extra support during intense activities. Lightweight and flexible, the PAT915 is the perfect choice for athletes who want targeted support without full coverage.

**€14**95

always on stock

new

97% polyamide 6,6 + 3% elastane

Experience ultimate comfort with our lifestyle socks. Padded footbed for a better fit, Coolmax fibers that keep you cool, rib structure on the instep for protection, and a seamless design to prevent blisters. Step into warmth and blissful comfort with every stride.