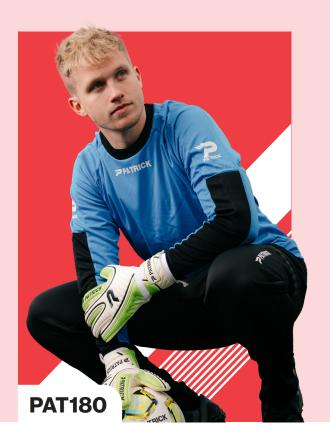

## **Highlights**

The PAT180 long sleeve shirt is specially designed for goalkeepers, featuring shockabsorbing padded sleeves for continuous protection. This shirt is equipped with a round collar to retain warmth and block out the cold and made with stretch fabric to guarantee maximum freedom of movement. With contrast piping for a stylish touch.