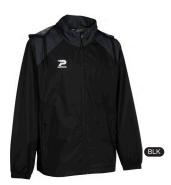

€7995

always on stock

new

100% polyester 3XS-XXL

Enjoy the outdoors with the PAT135 jacket! This lightweight and padded winter coat provides complete protection against cold weather. It includes a removable hood, zippered side pockets to securely store items, a stand-up collar with fleece for extra warmth and water-repellent features to keep you dry.

€9695

always on stock

100% polyester woven 3XS-XXL

Experience ultimate comfort and style with the PRO135 padded jacket. Designed for superior insulation, it keeps you warm in cold weather while upgrading your outdoor wardrobe with its modern look. Featuring a fixed hood, zippered side pockets for secure storage and a stand-up collar for extra warmth, this jacket is crafted with attention to detail. Water-repellent properties ensure you stay dry, making it the perfect combination of functionality and sophisticated style.