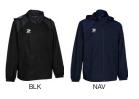

Stay warm and comfortable during your training with the SPRINT110 jacket! Made from soft, high-quality fabric, this jacket features a full zip to easily take it on or off and a tailored fit that's perfect for cold-weather workouts. Mesh panels on the sides provide improved breathability, while the stand-up collar and raglan sleeves ensure maximum flexibility. The zippered side pockets keep your essentials secure. Designed with a modern look, this jacket is the perfect combination of style and practicality for athletes who demand both comfort and effectiveness.