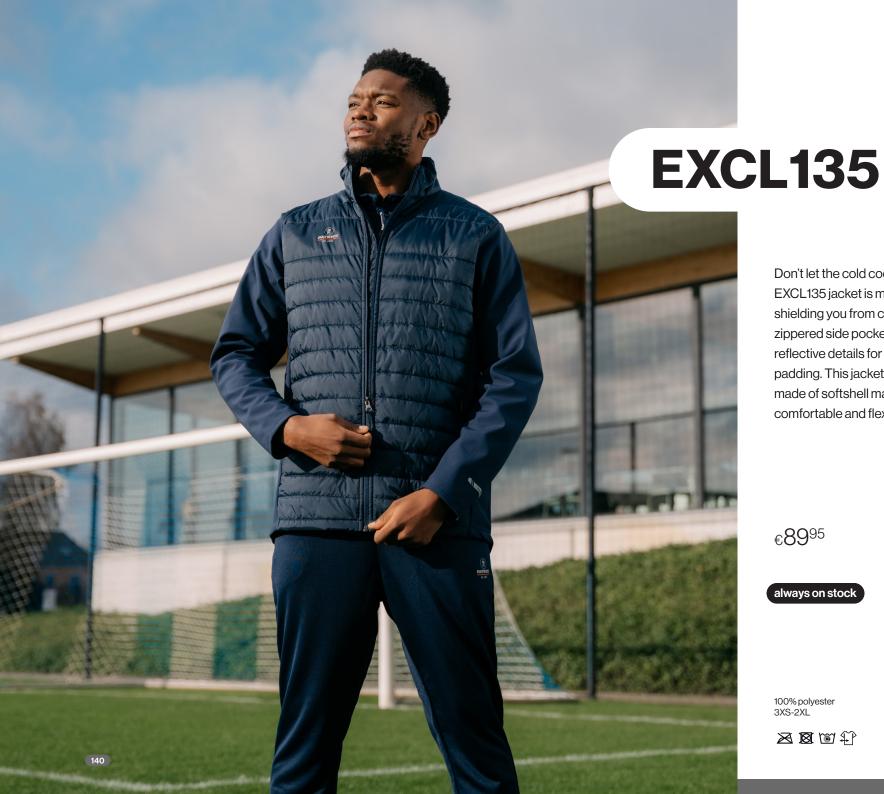

€4995

always on stock

women

100% polyester, brushed inside

Don't let the cold cool down your style! The EXCL135 jacket is made from thermal fabric, shielding you from cold and rain. It features zippered side pockets for secure storage, reflective details for visibility and thermal chest padding. This jacket is water repellent and made of softshell materials that keep you warm, comfortable and flexible.

€8995

always on stock

100% polyester 3XS-2XL

NAV

Your ultimate companion for cold winter days! The EXCL160 jacket is a long and padded jacket, crafted from 100% polyester, that ensures exceptional warmth, weather resistance and comfort. Featuring convenient chest pockets, a stylish logo, adjustable hood, inner pocket and comfortable rib cuffs, it seamlessly blends fashion and functionality.