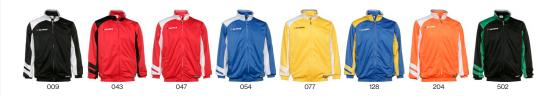

 ${\in}48^{95}$ 

always on stock

100% polyester tricot, brushed inside 3XS-XXL

The TALENT collection is a testament to the high standards we set to support everyone's unique skills. Crafted with comfy fabrics and eye-catching graphics, it encourages wearers to unlock their full potential and perform their absolute best. Level up your game with our TALENT items and let your talent lead the way.

#### **Highlights**

The perfect shirt for both workouts and casual wear! The TALENT101 T-shirt is a meticulously crafted masterpiece, designed with an eyecatching graphic pattern and V-neck. Its raglan sleeves enhance mobility, while the fast-drying, breathable fabric ensures exceptional comfort. The versatile tone-on-tone pattern adds an elegant yet sporty touch.

Endure the toughest workouts in comfort with our TALENT115 sweater! It features a tone-ontone graphic pattern for a sporty look, fast-drying and breathable fabric to keep you comfortable, and elastic rib material on the hem and cuffs to maintain its shape. The soft brushed inside, coupled with fleece insulation, delivers extra warmth and comfort.

# Eye-catching graphics

Stand out from the crowd with **striking graphic patterns on the sleeves and collar** - the missing touch for every talent.

# Practical thumbholes

Enjoy a better fit with **practical thumbholes that keep your outfit in place** - a subtle feature that elevates your sports experience and reflects our attention to both talent and details.

# Comfortable raglan sleeves

**Enjoy unrestricted and irritation-free movement** with raglan sleeves in jacquard fabric - because nothing should stand in the way of your talent.

The perfect shirt for both workouts and casual wear! The TALENT101 T-shirt is a meticulously crafted masterpiece, designed with an eyecatching graphic pattern and V-neck. Its raglan sleeves enhance mobility, while the fast-drying, breathable fabric ensures exceptional comfort. The versatile tone-on-tone pattern adds an elegant yet sporty touch.