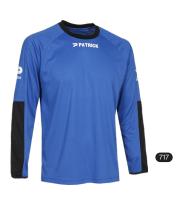

## **Highlights**

The PAT180 long sleeve shirt is specially designed for goalkeepers, featuring shockabsorbing padded sleeves for continuous protection. This shirt is equipped with a round collar to retain warmth and block out the cold and made with stretch fabric to guarantee maximum freedom of movement. With contrast piping for a stylish touch.

€**21**<sup>95</sup>

always on stock

100% cotton 3XS-XXL

The PAT180 long sleeve shirt is specially designed for goalkeepers, featuring shockabsorbing padded sleeves for continuous protection. This shirt is equipped with a round collar to retain warmth and block out the cold and made with stretch fabric to guarantee maximum freedom of movement. With contrast piping for a stylish touch.