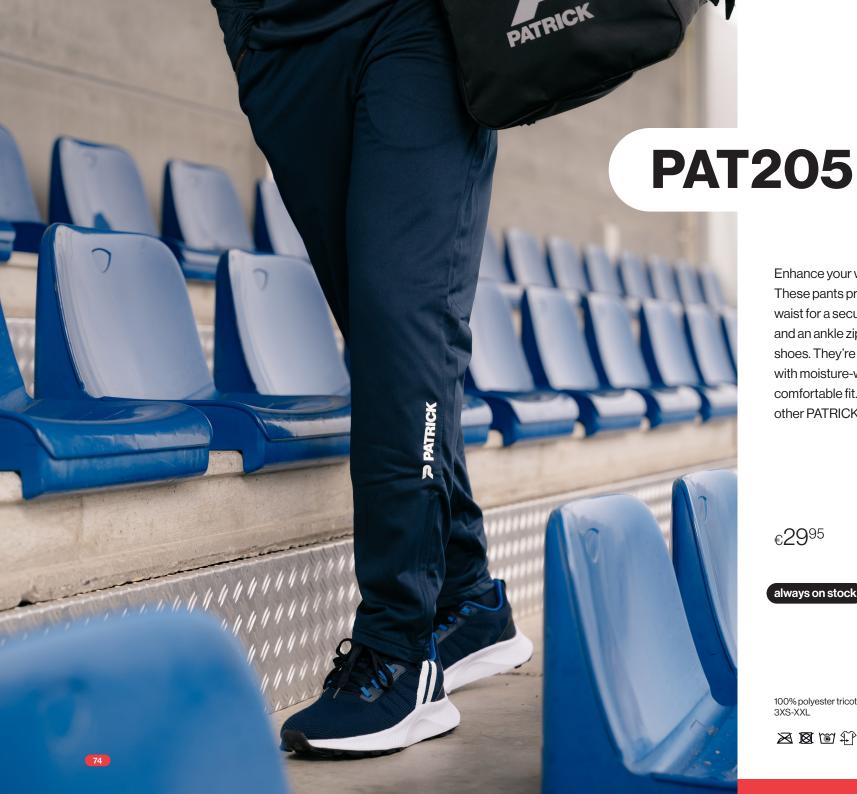

€15<sup>95</sup>

always on stock

100% polyester 3XS-XXL

Enhance your workout with the PAT205 pants! These pants provide warmth, an adjustable waist for a secure fit, convenient side pockets, and an ankle zip to easily put on and take off shoes. They're made from breathable materials with moisture-wicking properties and offer a comfortable fit. Match them effortlessly with other PATRICK items.

€2995

always on stock

100% polyester tricot 3XS-XXL

A modern take on classic tracksuit bottoms, designed to complement our EXCLUSIVE items. The PAT210 pants features an elastic waistband with drawstrings and inner elastic band for an ideal fit. With convenient side pockets for your belongings, these pants offer both comfort and functionality. Effortlessly match with all collections from PATRICK.