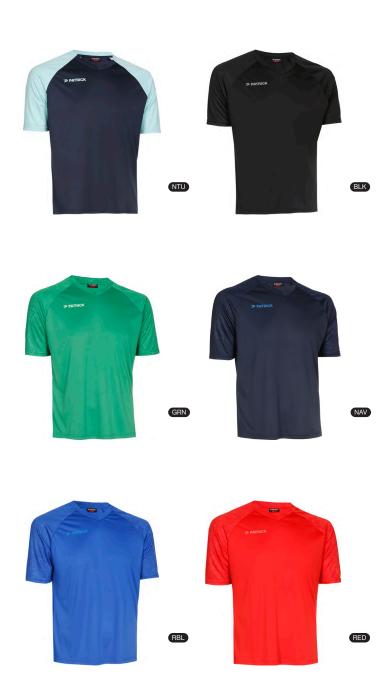

€2495

always on stock

100% polyester 3XS-XXL

Combat the cold in style! The TALENT110 jacket is designed for chilly training sessions and matches. It features a tone-on-tone pattern, stand-up collar and raglan sleeves for extra flexibility. With a full zip and zippered side pockets, this jacket is the ultimate choice for athletes seeking the perfect blend between functionality and fashion.

€4795

always on stock

100% polyester tricot 3XS-XXL

Endure the toughest workouts in comfort with our TALENT115 sweater! It features a tone-ontone graphic pattern for a sporty look, fast-drying and breathable fabric to keep you comfortable, and elastic rib material on the hem and cuffs to maintain its shape. The soft brushed inside, coupled with fleece insulation, delivers extra warmth and comfort.

€4795

always on stock

100% polyester tricot, brushed inside 3XS-XXL