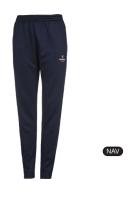

€2995

always on stock

100% polyester tricot 3XS-XXL

A modern take on classic tracksuit bottoms, designed to complement our EXCLUSIVE items. The PAT210 pants features an elastic waistband with drawstrings and inner elastic band for an ideal fit. With convenient side pockets for your belongings, these pants offer both comfort and functionality. Effortlessly match with all collections from PATRICK.

€3995

always on stock

100% polyester tricot 3XS-XXL

A modern take on classic tracksuit bottoms, designed to complement our EXCLUSIVE items. The PAT210W pants features a tailored fit for women and an elastic waistband with drawstrings for an ideal fit. With convenient side pockets and reflective details, these pants offer both comfort and functionality. Effortlessly match with all PATRICK collections

€3995

always on stock

women

100% polyester tricot XS-XL

Get ready for a cool and comfortable workout experience with the versatile PAT211 shorts! They feature a slim design, elastic waistband with drawstrings for a secure and customized fit and fast-drying breathable fabric for extra comfort. The perfect basic for leisure activities, trainings and competitions.