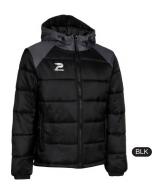

Experience ultimate comfort and style with the PRO135 padded jacket. Designed for superior insulation, it keeps you warm in cold weather while upgrading your outdoor wardrobe with its modern look. Featuring a fixed hood, zippered side pockets for secure storage and a stand-up collar for extra warmth, this jacket is crafted with attention to detail. Water-repellent properties ensure you stay dry, making it the perfect combination of functionality and sophisticated style.

€9695

always on stock

100% polyester woven 3XS-XXL

Experience ultimate comfort and style with the PRO135 padded jacket. Designed for superior insulation, it keeps you warm in cold weather while upgrading your outdoor wardrobe with its modern look. Featuring a fixed hood, zippered side pockets for secure storage and a stand-up collar for extra warmth, this jacket is crafted with attention to detail. Water-repellent properties ensure you stay dry, making it the perfect combination of functionality and sophisticated style.