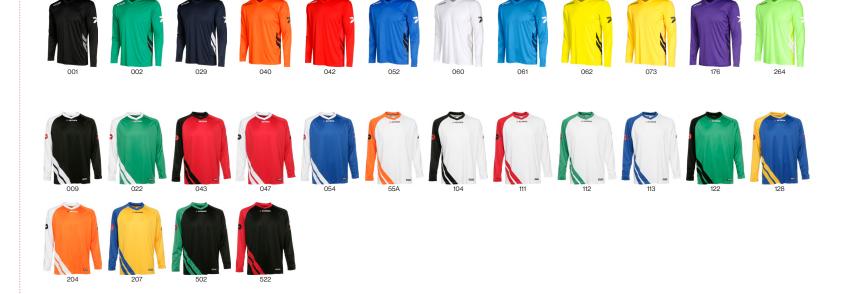

#### **VIBRANT COLOURS**

Our teamwear is available in a carefully curated selection of club colours, thought-fully designed to align seamlessly with your team's identity. Each collection also includes a unique design in a fashionable accent color that reflects the latest trends: gold for the DYNAMIC collection, turquoise for TALENT, and purple for SPRINT. This offers your team the option to stand out even more.

#### **CREATE YOUR OWN CLUB COLLECTION**

Choose your collection - SPRINT, DYNAMIC, or TALENT - and pair it effortlessly with items from the PAT collection to create a unified and distinctive look for your team. With a wide selection of club colours to choose from, every piece can be tailored to perfectly reflect your team's identity, values, and spirit, delivering a seamless and standout appearance.