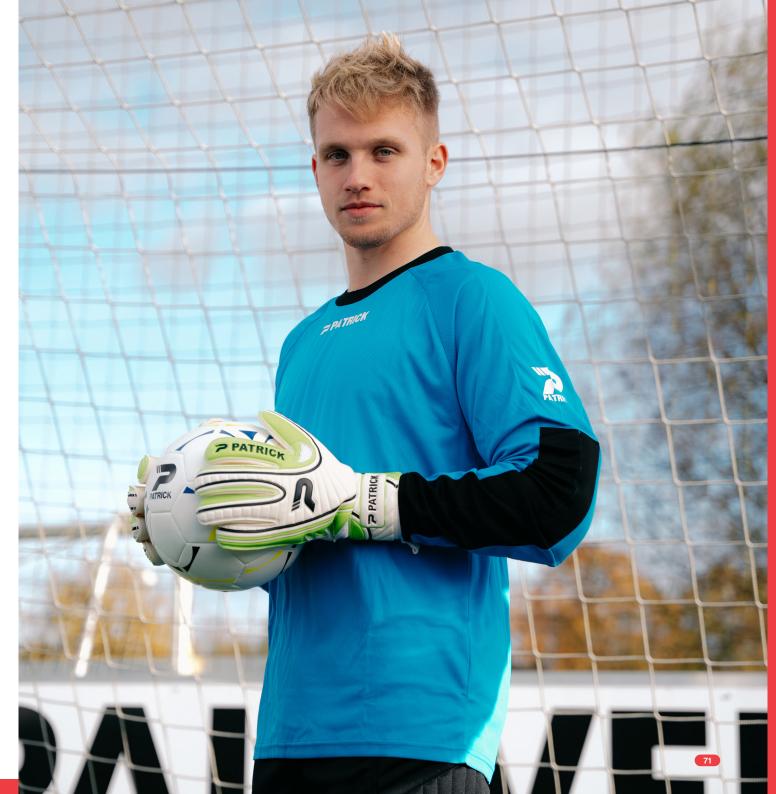

## **Highlights**

The PAT180 long sleeve shirt is specially designed for goalkeepers, featuring shockabsorbing padded sleeves for continuous protection. This shirt is equipped with a round collar to retain warmth and block out the cold and made with stretch fabric to guarantee maximum freedom of movement. With contrast piping for a stylish touch.

€**21**<sup>95</sup>

always on stock

100% cotton 3XS-XXL

The PAT180 long sleeve shirt is specially designed for goalkeepers, featuring shockabsorbing padded sleeves for continuous protection. This shirt is equipped with a round collar to retain warmth and block out the cold and made with stretch fabric to guarantee maximum freedom of movement. With contrast piping for a stylish touch.