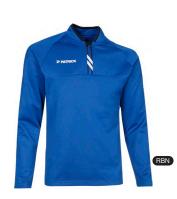

Enjoy unrestricted movement, even during technical activities! The DYNAMIC115 sweater is crafted from fast-drying breathable materials that regulates body temperature effectively in all conditions. It features contrasting stripes for a modern look, a convenient 1/4 zipper, fleece insulation for extra warmth and a zipper garage for skin protection.

€4695

always on stock

100% polyester tricot 4XS-XXL

Enjoy unrestricted movement, even during technical activities! The DYNAMIC115 sweater is crafted from fast-drying breathable materials that regulates body temperature effectively in all conditions. It features contrasting stripes for a modern look, a convenient 1/4 zipper, fleece insulation for extra warmth and a zipper garage for skin protection.

€46<sup>95</sup>

always on stock

100% polyester tricot, brushed inside 4XS-XXL

Introducing our signature PAT & PRO collection, the heartbeat of our brand. Everlasting and always in stock, this timeless collection remains a constant in your wardrobe. The versatile PAT & PRO collection forms the foundation of all our designs, seamlessly complementing our other envolving collections.