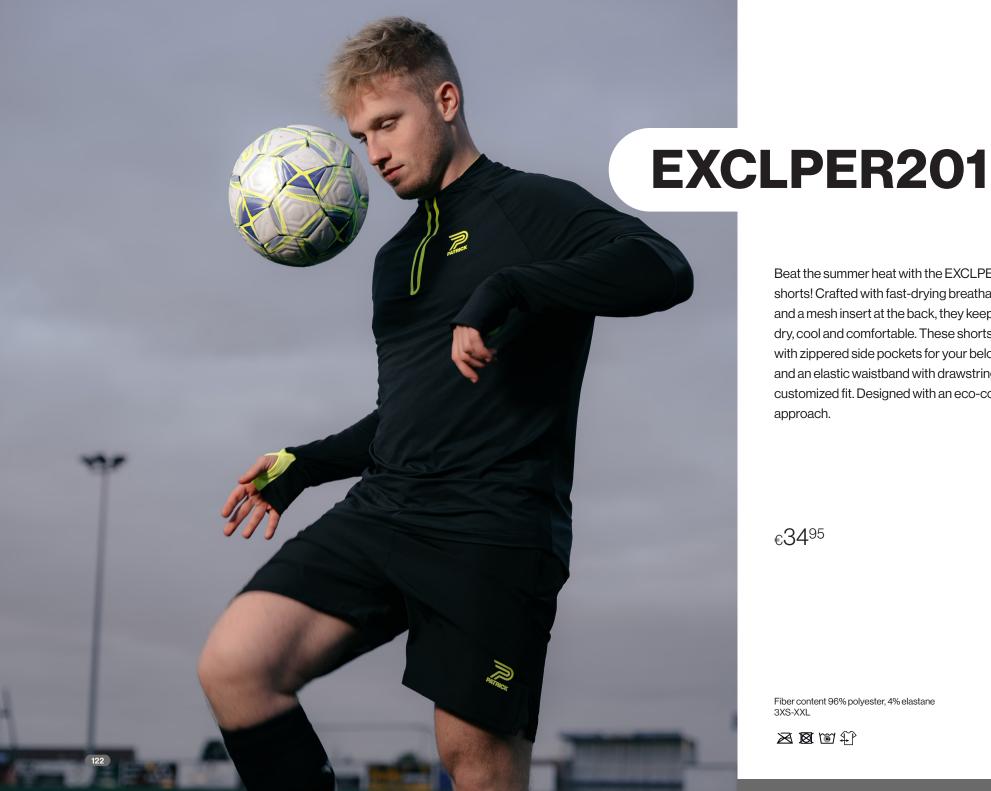

€5995

women

Fiber content 85% polyester recycled, 15% elastane

Beat the summer heat with the EXCLPER201 shorts! Crafted with fast-drying breathable fabric and a mesh insert at the back, they keep you dry, cool and comfortable. These shorts come with zippered side pockets for your belongings and an elastic waistband with drawstrings for a customized fit. Designed with an eco-conscious approach.

 $\mathbf{g}$ 3495

Fiber content 96% polyester, 4% elastane

The EXCLPERW05 leggings offer a tailored fit, following your movements closely and ensuring high wearing comfort. Flattering for all body types, they create an elegant, powerful look. These leggings are crafted with stretch fabric, ensuring exceptional freedom of movement. Water repellent and designed with an ecoconscious approach.