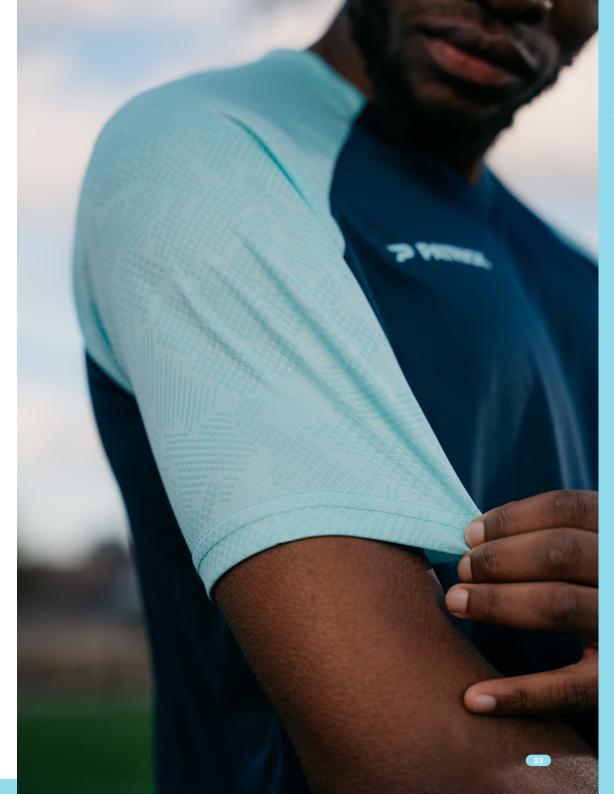

€2495

always on stock

100% polyester 3XS-XXL

Combat the cold in style! The TALENT110 jacket is designed for chilly training sessions and matches. It features a tone-on-tone pattern, stand-up collar and raglan sleeves for extra flexibility. With a full zip and zippered side pockets, this jacket is the ultimate choice for athletes seeking the perfect blend between functionality and fashion.