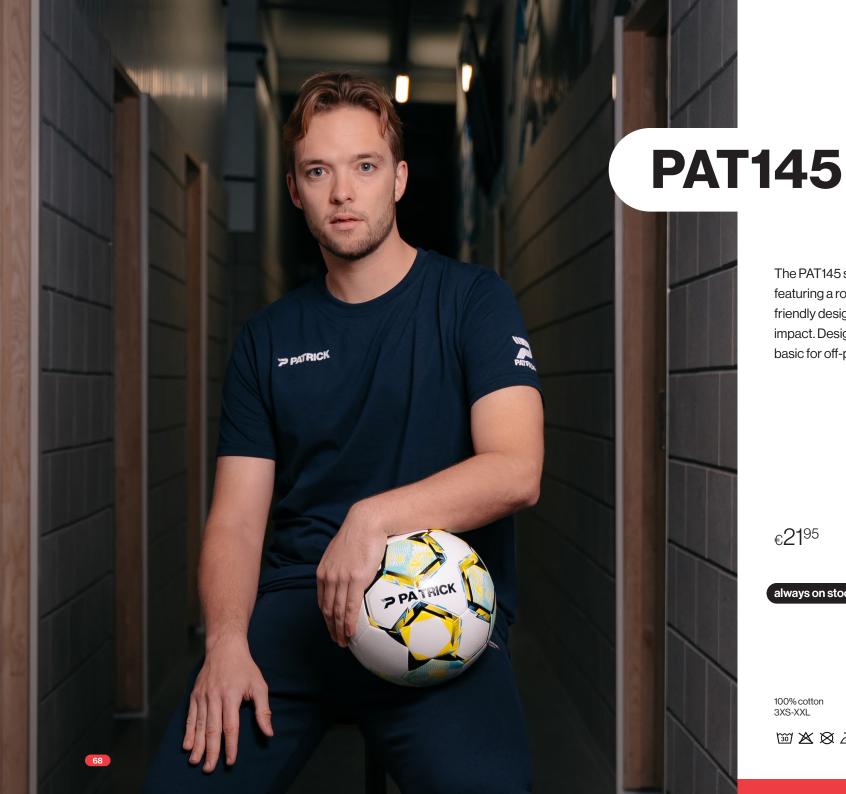

€3995

always on stock

new

60% cotton + 40% polyester 4XS-XXL

The PAT145 shirt is a versatile lifestyle T-shirt, featuring a round collar, comfortable fit and ecofriendly design that minimizes environmental impact. Designed for casual wear, it is the perfect basic for off-pitch moments and leisure activities.

€**21**<sup>95</sup>

always on stock

100% cotton 3XS-XXL

The PAT180 long sleeve shirt is specially designed for goalkeepers, featuring shockabsorbing padded sleeves for continuous protection. This shirt is equipped with a round collar to retain warmth and block out the cold and made with stretch fabric to guarantee maximum freedom of movement. With contrast piping for a stylish touch.