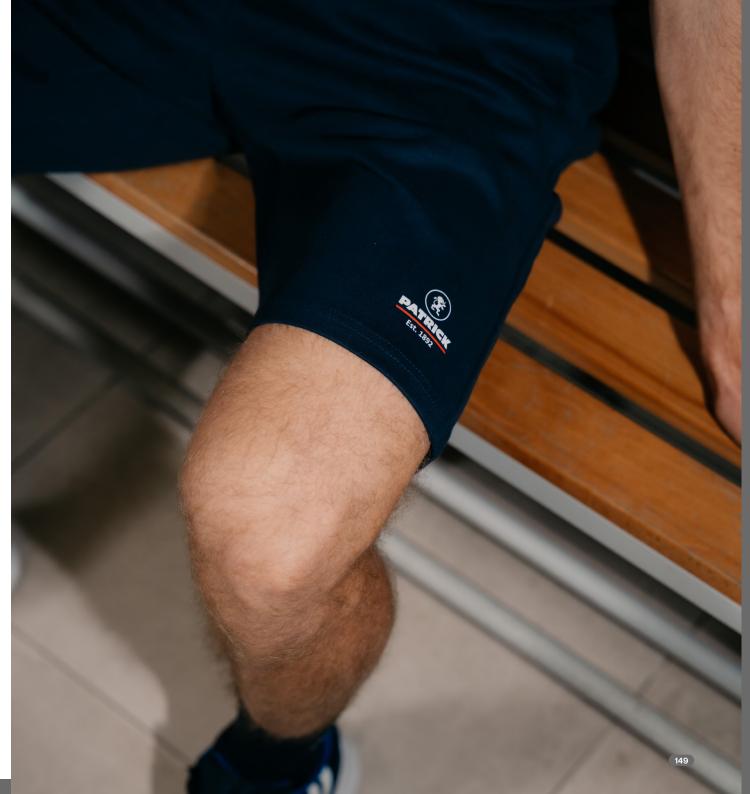

€5295

50% cotton + 50% polyester 3XS-XXL

Express your passion for the game through our stylish EXCL201 training shorts! These loosecut shorts are crafted with incredibly soft fabric, providing comfort during workouts in varying temperatures. They feature an elastic waistband with drawstrings for a perfect fit, reflective details for enhanced visibility and side pockets for storage.