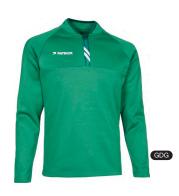

Enjoy unrestricted movement, even during technical activities! The DYNAMIC115 sweater is crafted from fast-drying breathable materials that regulates body temperature effectively in all conditions. It features contrasting stripes for a modern look, a convenient 1/4 zipper, fleece insulation for extra warmth and a zipper garage for skin protection.

€4695

always on stock

100% polyester tricot 4XS-XXL

Enjoy unrestricted movement, even during technical activities! The DYNAMIC115 sweater is crafted from fast-drying breathable materials that regulates body temperature effectively in all conditions. It features contrasting stripes for a modern look, a convenient 1/4 zipper, fleece insulation for extra warmth and a zipper garage for skin protection.

€46<sup>95</sup>

always on stock

100% polyester tricot, brushed inside 4XS-XXL

Introducing our signature PAT & PRO collection, the heartbeat of our brand. Everlasting and always in stock, this timeless collection remains a constant in your wardrobe. The versatile PAT & PRO collection forms the foundation of all our designs, seamlessly complementing our other envolving collections.