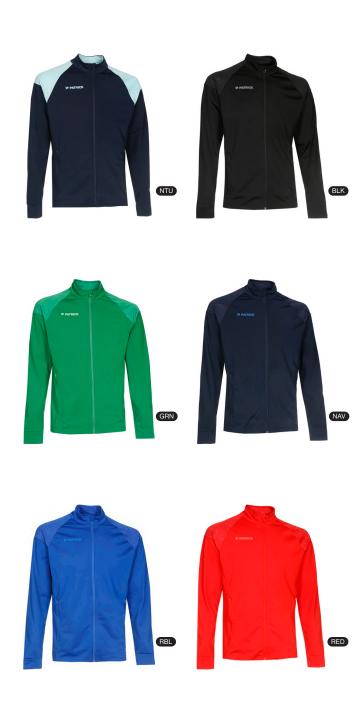

€2495

always on stock

100% polyester 3XS-XXL

Combat the cold in style! The TALENT110 jacket is designed for chilly training sessions and matches. It features a tone-on-tone pattern, stand-up collar and raglan sleeves for extra flexibility. With a full zip and zippered side pockets, this jacket is the ultimate choice for athletes seeking the perfect blend between functionality and fashion.