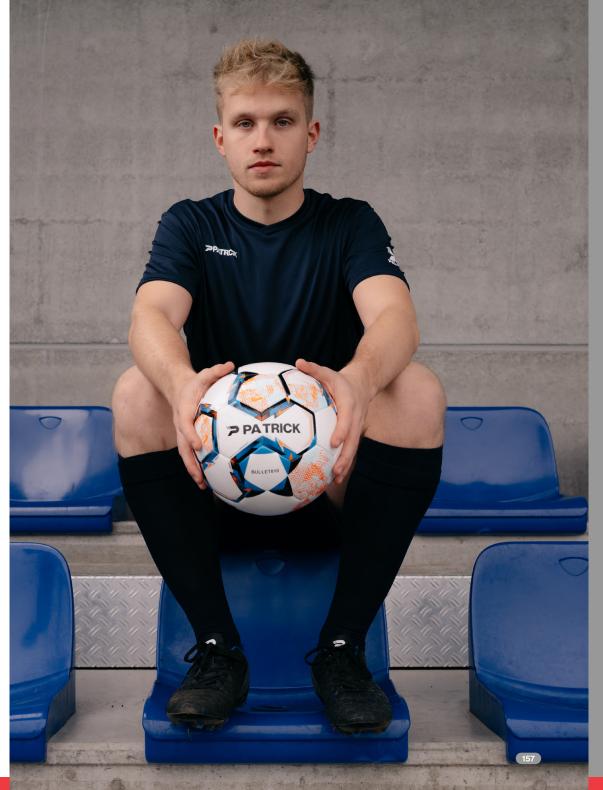

## TRAINING BALLS

## **ULTRA801**

### **Training ball**

Boost your training sessions with the ULTRA801 ball. Developed for unmatched durability and a consistent bounce, it ensures reliable performance throughout every drill. Thanks to its innovative construction, this ball maintains its shape even during intense use. Available in vibrant designs and sizes 3, 4, and 5, it is built to elevate your training experience and help you reach peak performance.

€19<sup>95</sup>

size 3, 4 & 5 best price

20% PES + 40% PU foam + 20% TPE foam + 20% PU T3-T5