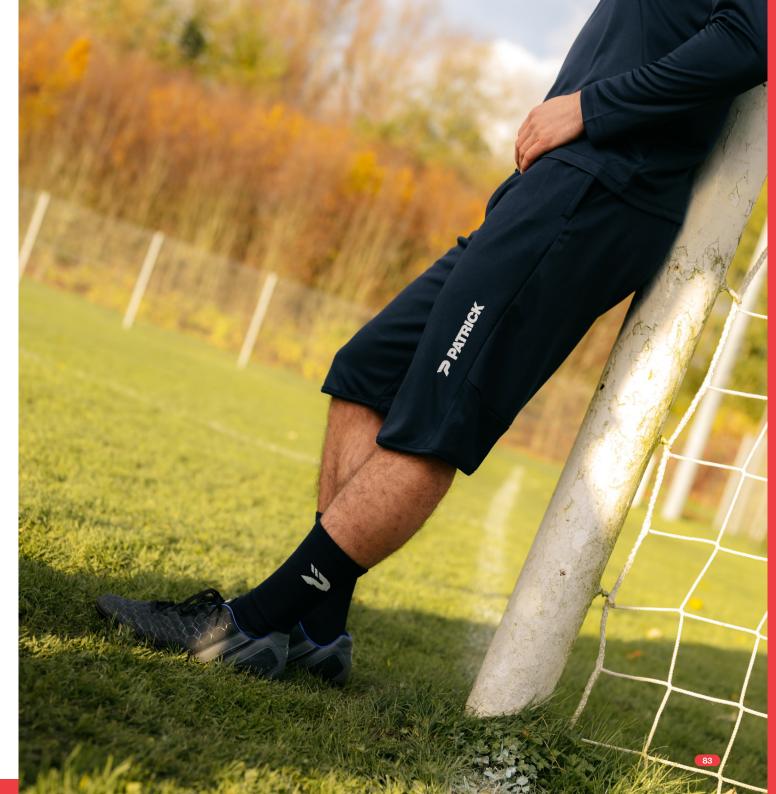

€17<sup>95</sup>

always on stock

100% polyester flat 4XS-3XL

Elevate your performance with our PAT215 pants! These three-quarter pants are equipped with an elastic waist and drawstring for a customized fit, zippered pockets for secure storage of belongings and breathable mesh for added comfort. Thanks to their versatile style, you can effortlessly pair them with other PATRICK items.

 $\in 23^{95}$ 

always on stock

100% polyester tricot 4XS-3XL

Maximize your workout with PAT230 shorts featuring breathable, soft fabric. Elastic waistband and drawstrings inside ensure the perfect fit. Side pockets provide secure storage, while reflective details enhance visibility. Experience comfort and lightness for exceptional performances.