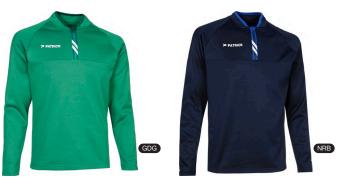

Enjoy unrestricted movement, even during technical activities! The DYNAMIC115 sweater is crafted from fast-drying breathable materials that regulates body temperature effectively in all conditions. It features contrasting stripes for a modern look, a convenient 1/4 zipper, fleece insulation for extra warmth and a zipper garage for skin protection.

€4695

always on stock

100% polyester tricot 4XS-XXL

Enjoy unrestricted movement, even during technical activities! The DYNAMIC115 sweater is crafted from fast-drying breathable materials that regulates body temperature effectively in all conditions. It features contrasting stripes for a modern look, a convenient 1/4 zipper, fleece insulation for extra warmth and a zipper garage for skin protection.

€46<sup>95</sup>

always on stock

100% polyester tricot, brushed inside 4XS-XXL

Introducing our signature PAT & PRO collection, the heartbeat of our brand. Everlasting and always in stock, this timeless collection remains a constant in your wardrobe. The versatile PAT & PRO collection forms the foundation of all our designs, seamlessly complementing our other envolving collections.