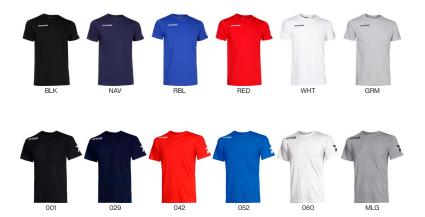

#### **VIBRANT COLOURS**

Our teamwear is available in a carefully curated selection of club colours, thought-fully designed to align seamlessly with your team's identity. Each collection also includes a unique design in a fashionable accent color that reflects the latest trends: gold for the DYNAMIC collection, turquoise for TALENT, and purple for SPRINT. This offers your team the option to stand out even more.