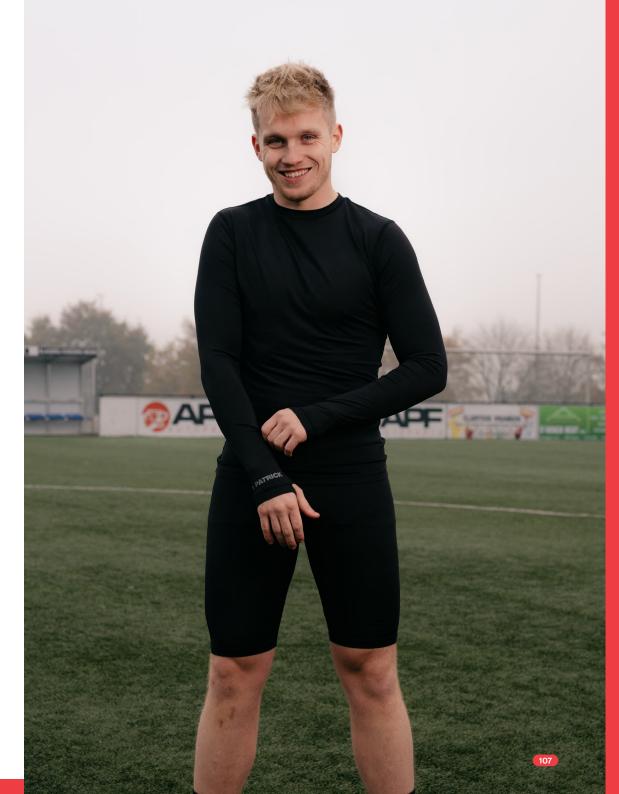

€1095

always on stock

44% polyester Coolmax + 33% polyamide + 20% polyes 0-4

The PATSKIN101 is a warm and short-sleeved thermal shirt that you can wear under your regular sports shirt. The shirt has a tight fitting and is made of stretch fabric to offer you all the freedom of movement you need when exercising.

 $\in 29^{95}$ 

always on stock

thermowear

95% polyester + 5% spandex S-XXL

The PATSKIN105 is a premium thermal shirt with long sleeves that offers you extra protection against the cold. It is the ideal choice for athletes who train multiple times a week, as it offers great comfort, flexibility and performance, wear after wear.