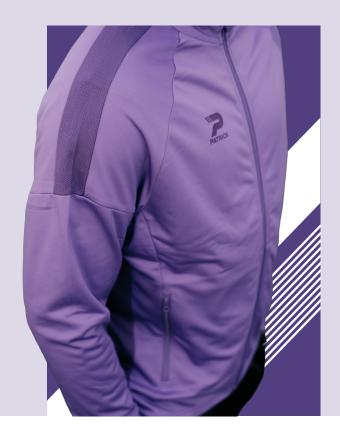

Stay warm and comfortable during your training with the SPRINT110 jacket! Made from soft, high-quality fabric, this jacket features a full zip to easily take it on or off and a tailored fit that's perfect for cold-weather workouts. Mesh panels on the sides provide improved breathability, while the stand-up collar and raglan sleeves ensure maximum flexibility. The zippered side pockets keep your essentials secure. Designed with a modern look, this jacket is the perfect combination of style and practicality for athletes who demand both comfort and effectiveness.

 ${\epsilon}25^{95}$ 

always on stock

100% polyester flat 3XS-XXL

Stay warm and comfortable during your training with the SPRINT110 jacket! Made from soft, high-quality fabric, this jacket features a full zip to easily take it on or off and a tailored fit that's perfect for cold-weather workouts. Mesh panels on the sides provide improved breathability, while the stand-up collar and raglan sleeves ensure maximum flexibility. The zippered side pockets keep your essentials secure. Designed with a modern look, this jacket is the perfect combination of style and practicality for athletes who demand both comfort and effectiveness.