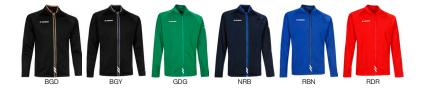

# LET'S WRITE NEW SUCCES STORIES TOGETHER AND JOIN OUR WINNING TEAM

The SPRINT collection brings a bold new energy to your sportswear lineup. With a refreshed logo and a striking new main colour, this collection is designed to keep you at peak performance. Mesh panels on the sides and back provide superior breathability and comfort, even during the most intense sessions. Made from lightweight, high-quality materials, this collection offers unrestricted movement and modern style.

Stay warm and comfortable during your training with the SPRINT110 jacket! Made from soft, high-quality fabric, this jacket features a full zip to easily take it on or off and a tailored fit that's perfect for cold-weather workouts. Mesh panels on the sides provide improved breathability, while the stand-up collar and raglan sleeves ensure maximum flexibility. The zippered side pockets keep your essentials secure. Designed with a modern look, this jacket is the perfect combination of style and practicality for athletes who demand both comfort and effectiveness.