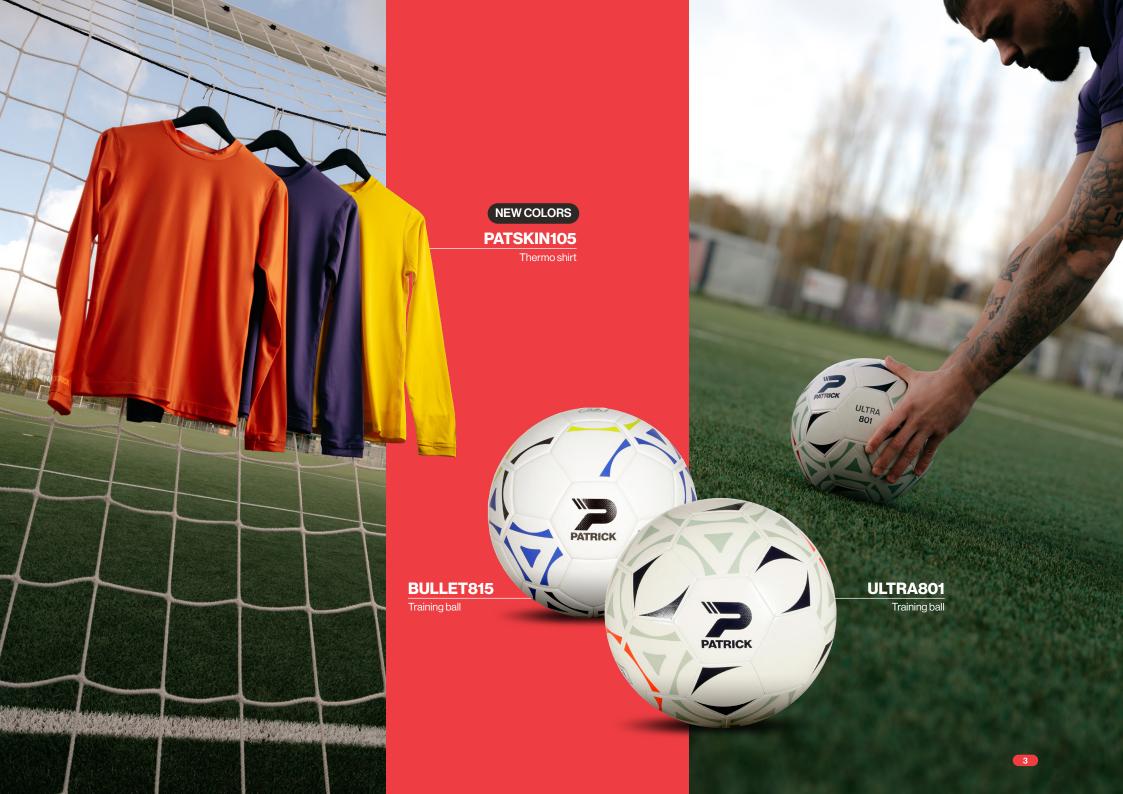

 $\in 29^{95}$ 

always on stock

thermowear

95% polyester + 5% spandex S-XXL

The PATSKIN105 is a premium thermal shirt with long sleeves that offers you extra protection against the cold. It is the ideal choice for athletes who train multiple times a week, as it offers great comfort, flexibility and performance, wear after wear.

### **Training ball**

Boost your training sessions with the ULTRA801 ball. Developed for unmatched durability and a consistent bounce, it ensures reliable performance throughout every drill. Thanks to its innovative construction, this ball maintains its shape even during intense use. Available in vibrant designs and sizes 3, 4, and 5, it is built to elevate your training experience and help you reach peak performance.

### Training/match ball

The BULLET815 is more than just a match ball – it's a game changer. Designed for exceptional control and accuracy, its precision-engineered surface ensures optimal shape retention and consistent rebound. Built for durability, it delivers reliable, precise passes and shots every time. Available in sizes 3, 4, and 5, this ball is the perfect choice to refine your match play.