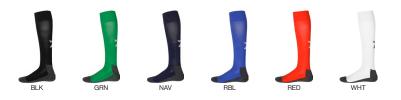

€3195

always on stock

100% polyester interlock 3XS-3XL

Engineered for comfort and performance, the PRO901 soccer socks feature a unique zonal design for targeted support. Made with stretch fabric and a seamless construction to reduce the risk of blisters, these socks provide a snug fit that moves with you. The ribbed ankle ensures a secure fit, while the special grip sole adds extra stability during intense play. The sporty ribbed collar adds to the comfort, making these socks a must-have for optimal performance on the field.

**€14**95

always on stock

new `

terry sole

77% polyamide + 20% cotton + 3% elastane

Made with stretch fabric for extra flexibility and a seamless design to prevent blisters, the PAT905 socks offer exceptional comfort and support. The ribbed ankle and instep offer extra protection for your feet, while the sporty ribbed collar adds extra comfort and a stylish touch.

#### **PRO901**

Match socks!

€14<sup>95</sup>