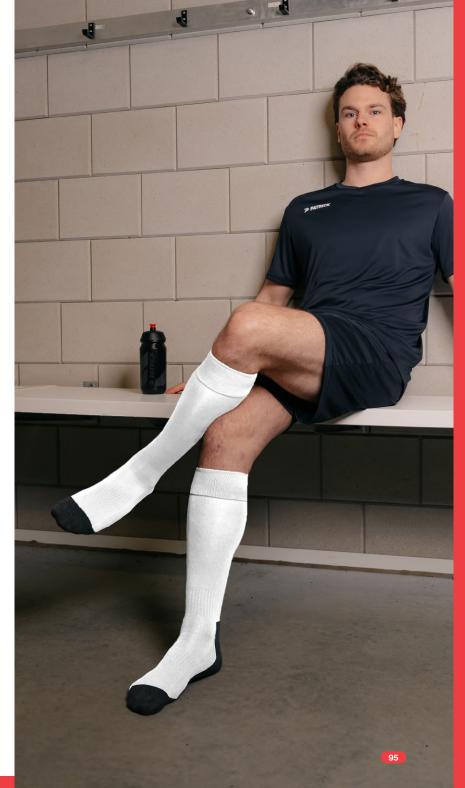

€3195

always on stock

100% polyester interlock 3XS-3XL

Engineered for comfort and performance, the PRO901 soccer socks feature a unique zonal design for targeted support. Made with stretch fabric and a seamless construction to reduce the risk of blisters, these socks provide a snug fit that moves with you. The ribbed ankle ensures a secure fit, while the special grip sole adds extra stability during intense play. The sporty ribbed collar adds to the comfort, making these socks a must-have for optimal performance on the field.

**€14**95

always on stock

new `

terry sole

77% polyamide + 20% cotton + 3% elastane

Made with stretch fabric for extra flexibility and a seamless design to prevent blisters, the PAT905 socks offer exceptional comfort and support. The ribbed ankle and instep offer extra protection for your feet, while the sporty ribbed collar adds extra comfort and a stylish touch.