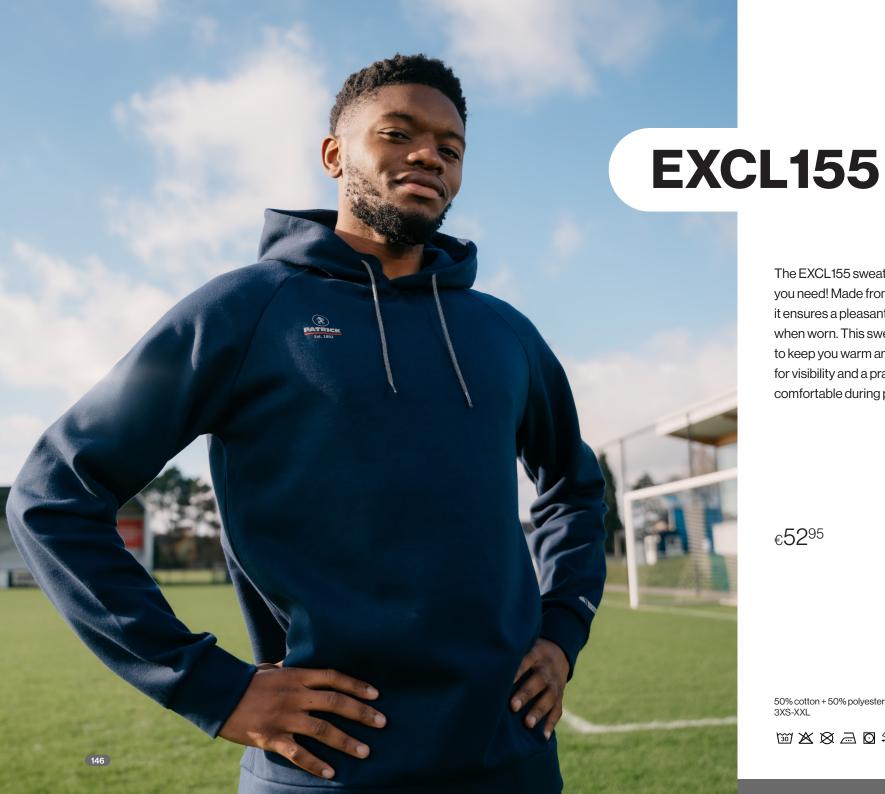

€5795

50% cotton + 50% polyester interlock 3XS-XXL

The EXCL155 sweater provides the extra warmth you need! Made from soft and stretchy materials, it ensures a pleasant and comfortable feeling when worn. This sweater comes with a hood to keep you warm and dry, reflective details for visibility and a practical design to keep you comfortable during physical activities.