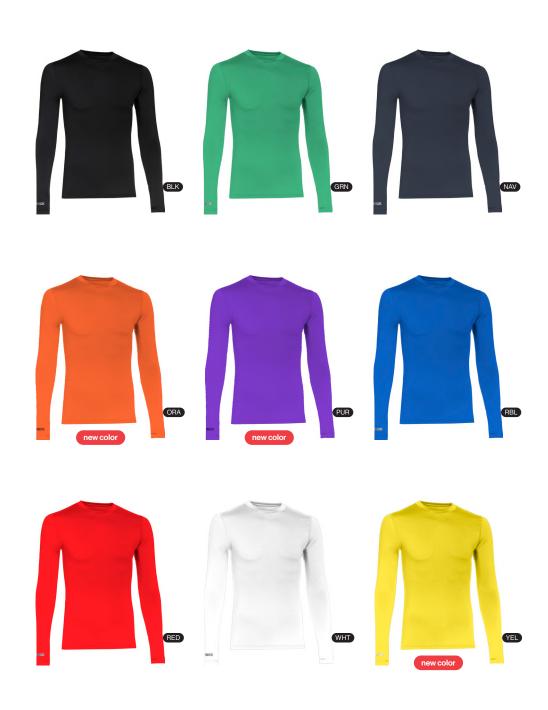

 $\in 29^{95}$ 

always on stock

thermowear

95% polyester + 5% spandex S-XXL

The PATSKIN105 is a premium thermal shirt with long sleeves that offers you extra protection against the cold. It is the ideal choice for athletes who train multiple times a week, as it offers great comfort, flexibility and performance, wear after wear.