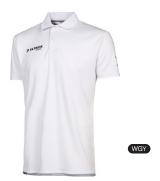

€3295

always on stock

100% polyester piqué 3XS-XXL

Upgrade your off-pitch style with the PRO140 cotton polo. Made from high-quality cotton, this polo delivers a soft, refined feel, perfect for those who appreciate quality and design. The classic collar adds a sophisticated touch, while the breathable fabric ensures comfort throughout the day. Designed with a tailored fit, this polo combines elegance with freedom of movement. With a subtle logo on the sleeve, it is the ideal choice for those seeking a modern, stylish look.

€3995

always on stock

new

60% cotton + 40% polyester 4XS-XXL

The PAT145 shirt is a versatile lifestyle T-shirt, featuring a round collar, comfortable fit and ecofriendly design that minimizes environmental impact. Designed for casual wear, it is the perfect basic for off-pitch moments and leisure activities.