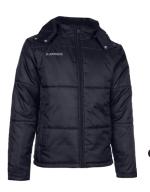

Experience ultimate comfort and style with the PRO135 padded jacket. Designed for superior insulation, it keeps you warm in cold weather while upgrading your outdoor wardrobe with its modern look. Featuring a fixed hood, zippered side pockets for secure storage and a stand-up collar for extra warmth, this jacket is crafted with attention to detail. Water-repellent properties ensure you stay dry, making it the perfect combination of functionality and sophisticated style.

€9695

always on stock

100% polyester woven 3XS-XXL

Experience ultimate comfort and style with the PRO135 padded jacket. Designed for superior insulation, it keeps you warm in cold weather while upgrading your outdoor wardrobe with its modern look. Featuring a fixed hood, zippered side pockets for secure storage and a stand-up collar for extra warmth, this jacket is crafted with attention to detail. Water-repellent properties ensure you stay dry, making it the perfect combination of functionality and sophisticated style.