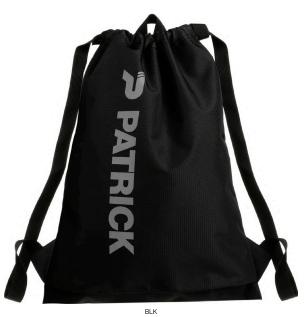

### **MATCH810**

Match ball

€59<sup>95</sup>

Gymbag 35x45 cm

€19<sup>95</sup>

new eco-friendly