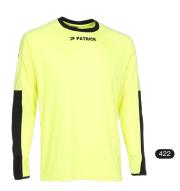

## **Highlights**

The PAT180 long sleeve shirt is specially designed for goalkeepers, featuring shockabsorbing padded sleeves for continuous protection. This shirt is equipped with a round collar to retain warmth and block out the cold and made with stretch fabric to guarantee maximum freedom of movement. With contrast piping for a stylish touch.

€**21**<sup>95</sup>

always on stock

100% cotton 3XS-XXL

The PAT180 long sleeve shirt is specially designed for goalkeepers, featuring shockabsorbing padded sleeves for continuous protection. This shirt is equipped with a round collar to retain warmth and block out the cold and made with stretch fabric to guarantee maximum freedom of movement. With contrast piping for a stylish touch.