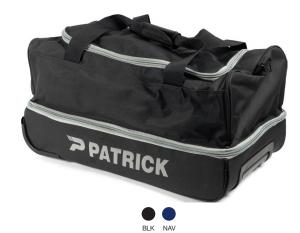

### **PAT015**

Gymbag 33x50 cm

€49<sup>55</sup>

new eco-friendly

Medium bag

€3995

always on stock