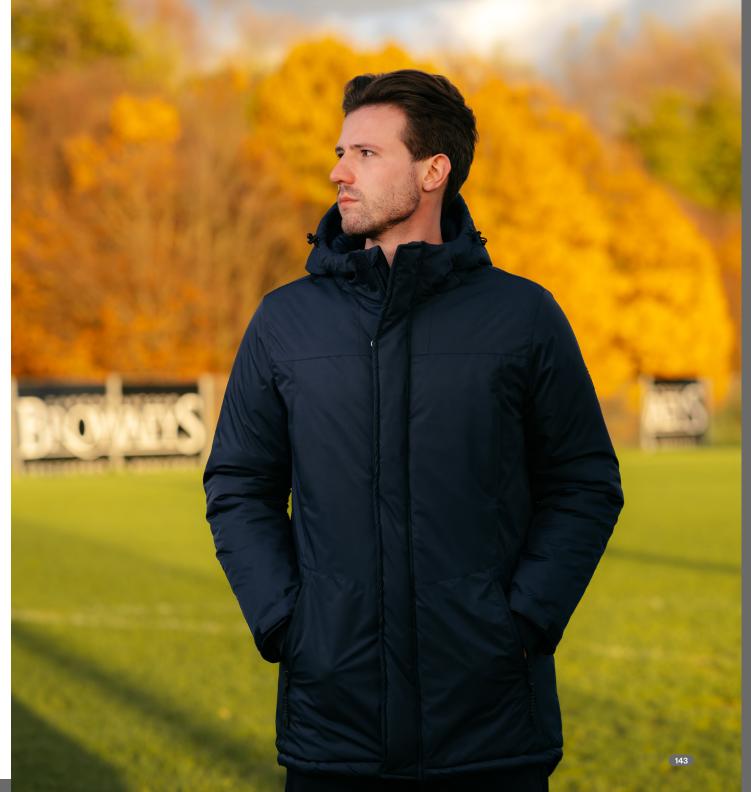

Experience ultimate comfort and style with the PRO135 padded jacket. Designed for superior insulation, it keeps you warm in cold weather while upgrading your outdoor wardrobe with its modern look. Featuring a fixed hood, zippered side pockets for secure storage and a stand-up collar for extra warmth, this jacket is crafted with attention to detail. Water-repellent properties ensure you stay dry, making it the perfect combination of functionality and sophisticated style.

€9695

always on stock

100% polyester woven 3XS-XXL

Experience ultimate comfort and style with the PRO135 padded jacket. Designed for superior insulation, it keeps you warm in cold weather while upgrading your outdoor wardrobe with its modern look. Featuring a fixed hood, zippered side pockets for secure storage and a stand-up collar for extra warmth, this jacket is crafted with attention to detail. Water-repellent properties ensure you stay dry, making it the perfect combination of functionality and sophisticated style.