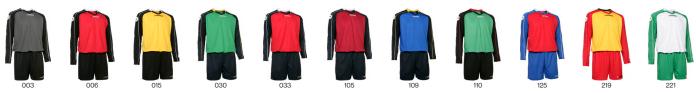

#### **VIBRANT COLOURS**

Our teamwear is available in a carefully curated selection of club colours, thought-fully designed to align seamlessly with your team's identity. Each collection also includes a unique design in a fashionable accent color that reflects the latest trends: gold for the DYNAMIC collection, turquoise for TALENT, and purple for SPRINT. This offers your team the option to stand out even more.