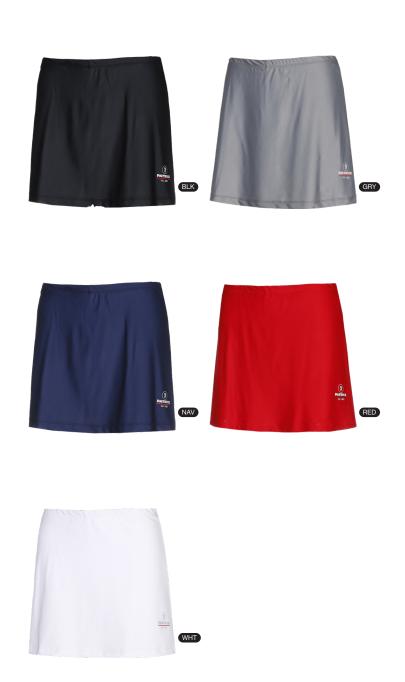

€2995

always on stock

100% polyester microfiber 3XS-XXL

Embrace power and elegance both on and off the field! The PAT250W skirt features an elastic waist with drawstrings for a perfect fit and reflective details for enhanced visibility. Crafted from light and elastic materials, it guarantees a comfortable fit, while its short design ensures optimal mobility.