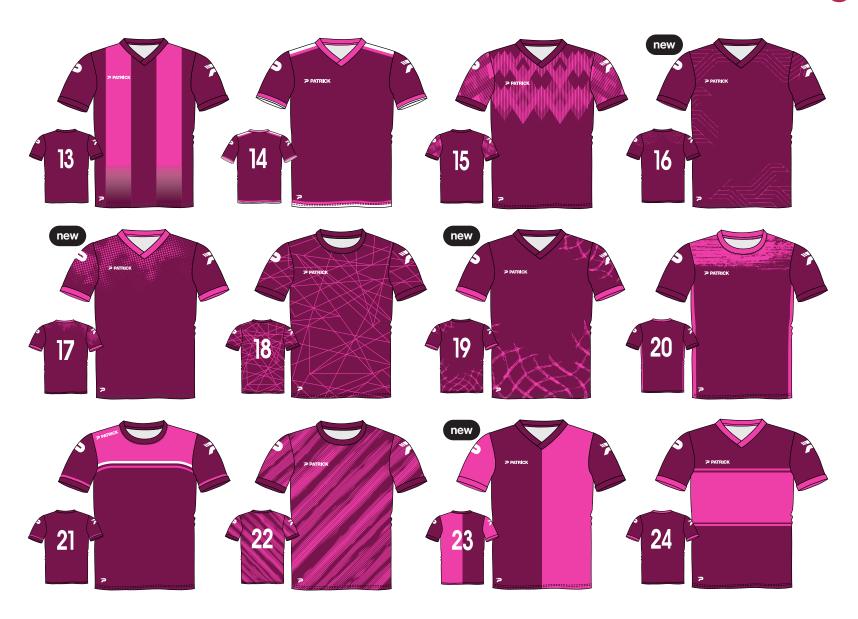

# STAND OUT WITH SUBLIMATION!

Craft your team's perfect look with the limitless possibilities of sublimation! Whether it's vibrant colours, personalized logos or unique details, sublimation gives you the freedom to design teamwear that truly reflects your club's spirit.

Using advanced sublimation technology, your designs are transformed into vivid, long-lasting prints that won't fade or peel – no matter how intense the game. Imagine the pride of stepping onto

the field, fully equipped in gear that's designed specifically for your team, not only showcasing your team's identity and legacy but also allowing you to stand out together as one.

With sublimation, your team performs with confidence and style, leaving a lasting impression both on and off the field. The power to create something truly unique is in your hands. Let sublimation bring your vision to life!