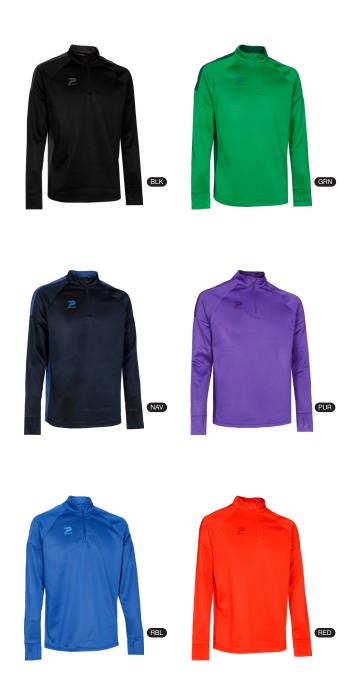

#### **VIBRANT COLOURS**

Our teamwear is available in a carefully curated selection of club colours, thought-fully designed to align seamlessly with your team's identity. Each collection also includes a unique design in a fashionable accent color that reflects the latest trends: gold for the DYNAMIC collection, turquoise for TALENT, and purple for SPRINT. This offers your team the option to stand out even more.