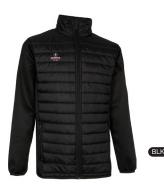

Your ultimate companion for cold winter days! The EXCL160 jacket is a long and padded jacket, crafted from 100% polyester, that ensures exceptional warmth, weather resistance and comfort. Featuring convenient chest pockets, a stylish logo, adjustable hood, inner pocket and comfortable rib cuffs, it seamlessly blends fashion and functionality.fortable.

€8995

always on stock

100% polyester 3XS-2XL

NAV

Your ultimate companion for cold winter days! The EXCL160 jacket is a long and padded jacket, crafted from 100% polyester, that ensures exceptional warmth, weather resistance and comfort. Featuring convenient chest pockets, a stylish logo, adjustable hood, inner pocket and comfortable rib cuffs, it seamlessly blends fashion and functionality.