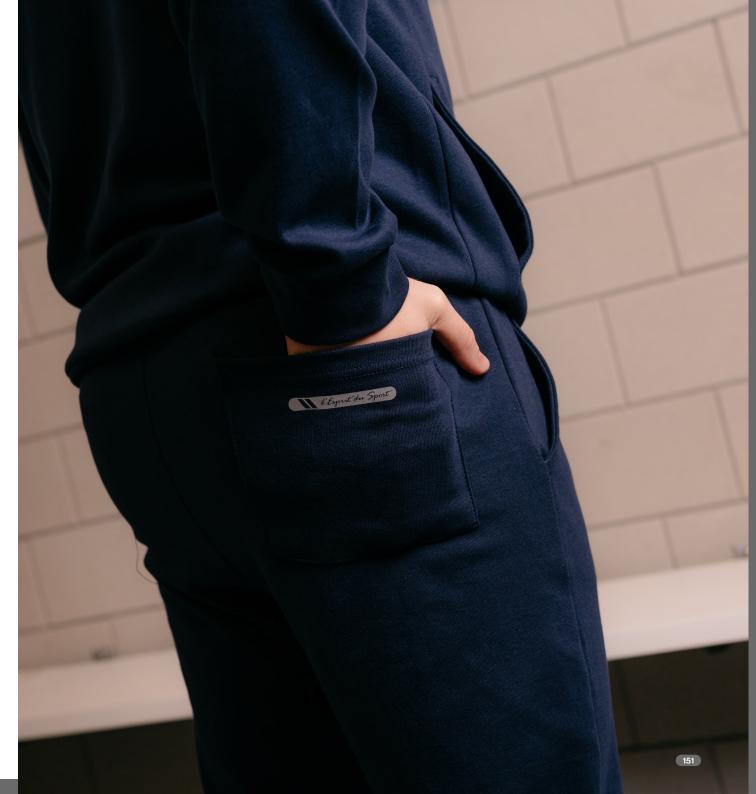

€3495

50% cotton + 50% polyester 3XS-XXL

Elevate your performances with our EXCL210 training pants! Featuring tapered legs, side pockets, and an elastic waistband with drawstring, they offer a perfect fit for cooler days. The reflective details provide extra visibility, while the soft fabric ensures maximum comfort.

€4495

50% cotton + 50% polyester 3XS-XXL