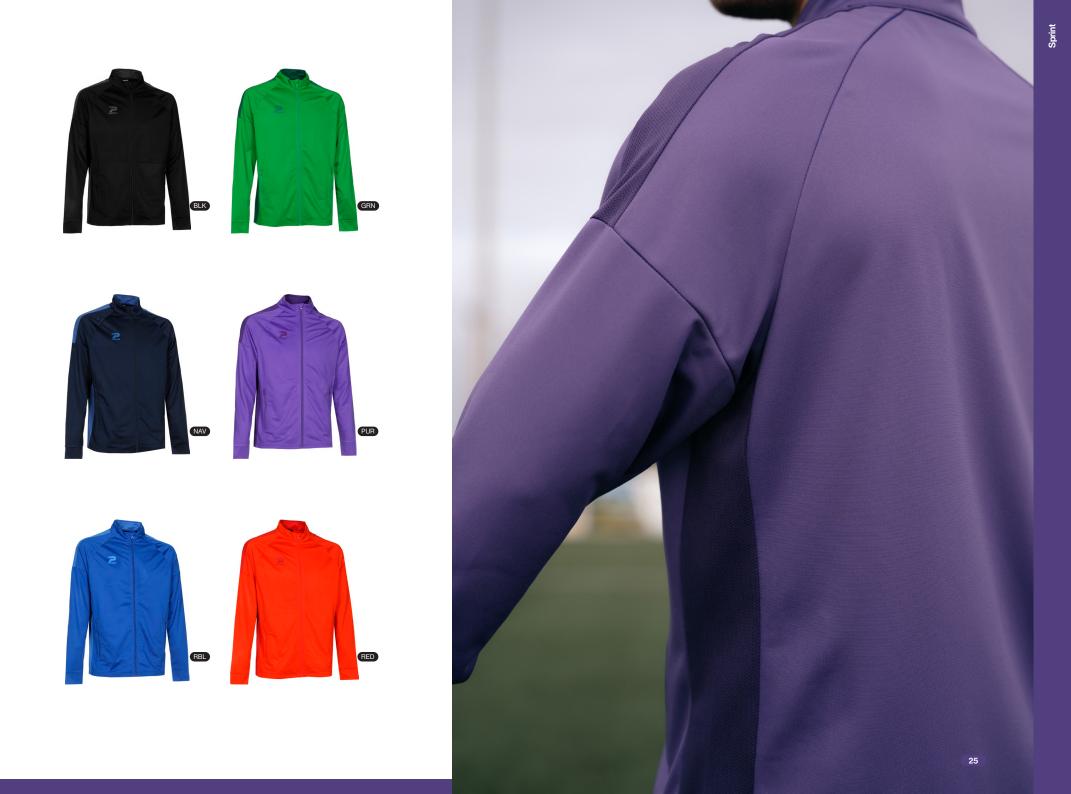

Stay warm and comfortable during your training with the SPRINT110 jacket! Made from soft, high-quality fabric, this jacket features a full zip to easily take it on or off and a tailored fit that's perfect for cold-weather workouts. Mesh panels on the sides provide improved breathability, while the stand-up collar and raglan sleeves ensure maximum flexibility. The zippered side pockets keep your essentials secure. Designed with a modern look, this jacket is the perfect combination of style and practicality for athletes who demand both comfort and effectiveness.

#### **Breathability**

**Stay cool** and **comfortable** with our SPRINT collection, designed with breathable fabrics and strategically placed **mesh panels**. These materials dry quickly, ensuring you're always ready to move.