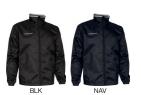

Experience ultimate comfort and style with the PRO135 padded jacket. Designed for superior insulation, it keeps you warm in cold weather while upgrading your outdoor wardrobe with its modern look. Featuring a fixed hood, zippered side pockets for secure storage and a stand-up collar for extra warmth, this jacket is crafted with attention to detail. Water-repellent properties ensure you stay dry, making it the perfect combination of functionality and sophisticated style.

€9695

always on stock

100% polyester woven 3XS-XXL

Experience ultimate comfort and style with the PRO135 padded jacket. Designed for superior insulation, it keeps you warm in cold weather while upgrading your outdoor wardrobe with its modern look. Featuring a fixed hood, zippered side pockets for secure storage and a stand-up collar for extra warmth, this jacket is crafted with attention to detail. Water-repellent properties ensure you stay dry, making it the perfect combination of functionality and sophisticated style.