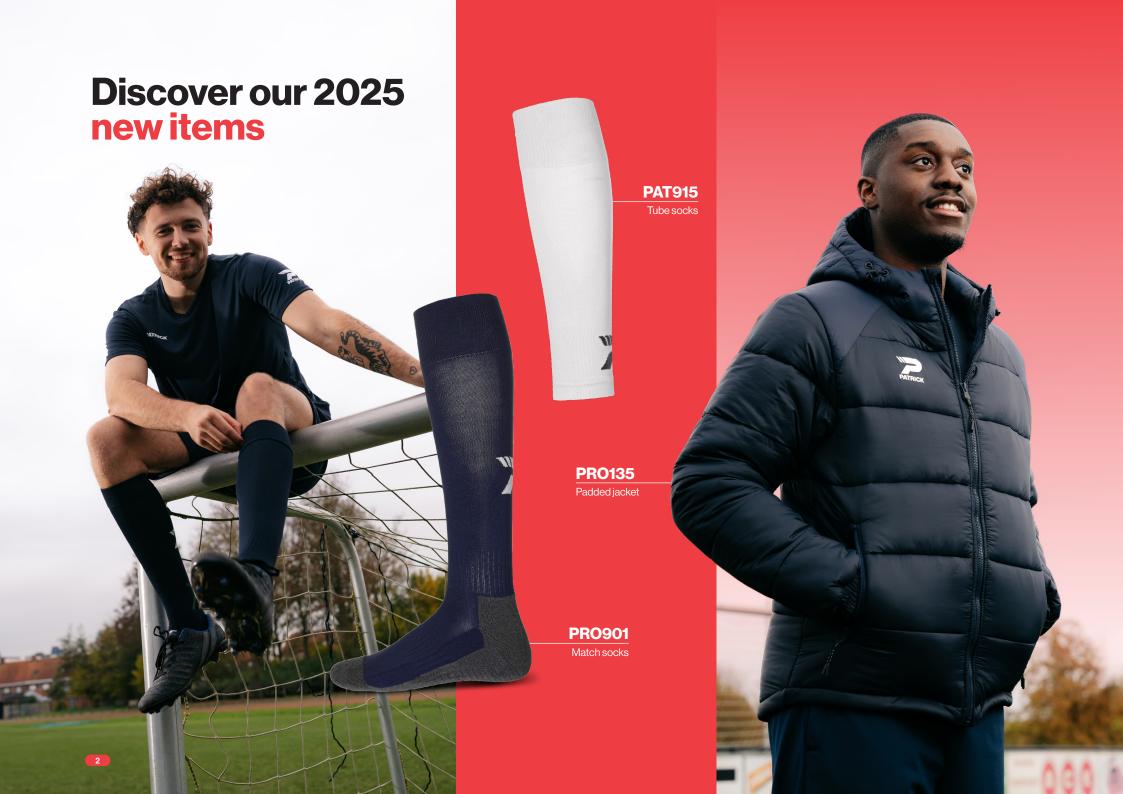

€895

always on stock

97% polyamide + 3% elastane 0-4

Achieve superior support and comfort with the PAT915 sleeve sock. Covering the ankle to just below the knee, this sock is crafted with breathable, stretch fabric for a snug fit that enhances mobility and reduces muscle fatigue. The seamless construction offers a smooth feel, while the ribbed zones around the ankle and calf deliver extra support during intense activities. Lightweight and flexible, the PAT915 is the perfect choice for athletes who want targeted support without full coverage.

Experience ultimate comfort and style with the PRO135 padded jacket. Designed for superior insulation, it keeps you warm in cold weather while upgrading your outdoor wardrobe with its modern look. Featuring a fixed hood, zippered side pockets for secure storage and a stand-up collar for extra warmth, this jacket is crafted with attention to detail. Water-repellent properties ensure you stay dry, making it the perfect combination of functionality and sophisticated style.

€3195

always on stock

100% polyester interlock 3XS-3XL

Engineered for comfort and performance, the PRO901 soccer socks feature a unique zonal design for targeted support. Made with stretch fabric and a seamless construction to reduce the risk of blisters, these socks provide a snug fit that moves with you. The ribbed ankle ensures a secure fit, while the special grip sole adds extra stability during intense play. The sporty ribbed collar adds to the comfort, making these socks a must-have for optimal performance on the field.