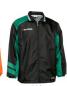

€3295

always on stock

100% polyester piqué 3XS-XXL

Upgrade your off-pitch style with the PRO140 cotton polo. Made from high-quality cotton, this polo delivers a soft, refined feel, perfect for those who appreciate quality and design. The classic collar adds a sophisticated touch, while the breathable fabric ensures comfort throughout the day. Designed with a tailored fit, this polo combines elegance with freedom of movement. With a subtle logo on the sleeve, it is the ideal choice for those seeking a modern, stylish look.