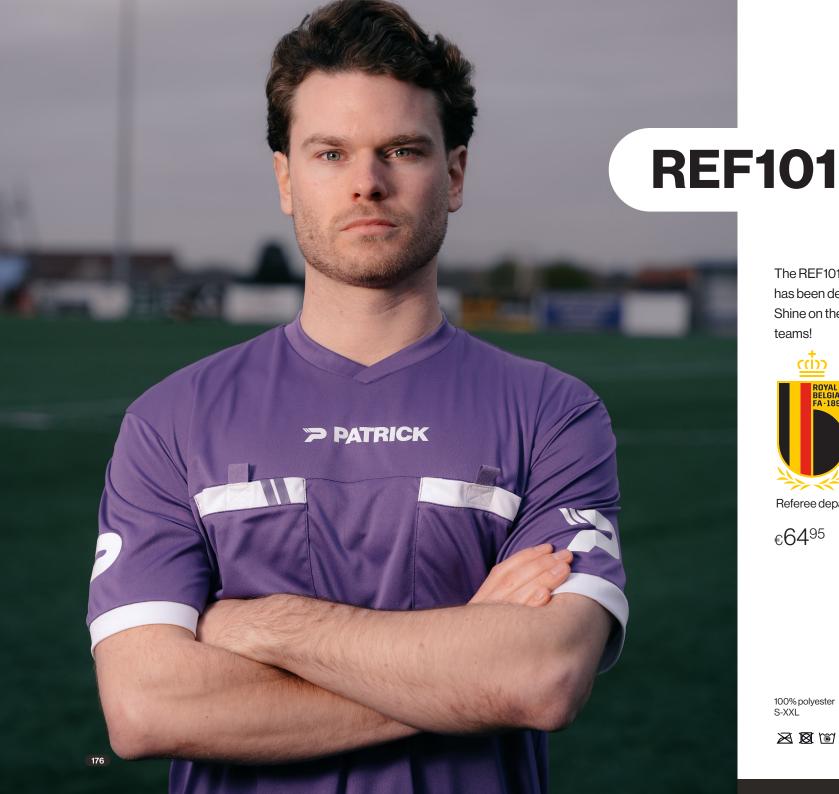

### **RIDE-010**

Bath slipper

€17<sup>95</sup>

The REF101 referee T-shirt in three neon colors has been developed together with the RFBA. Shine on the field and stand out against the two teams!

Referee department

€6495

100% polyester S-XXL

Follow all the movements of the players without obstruction thanks to the REF201 shorts.

€3895

100% polyester S-XXL