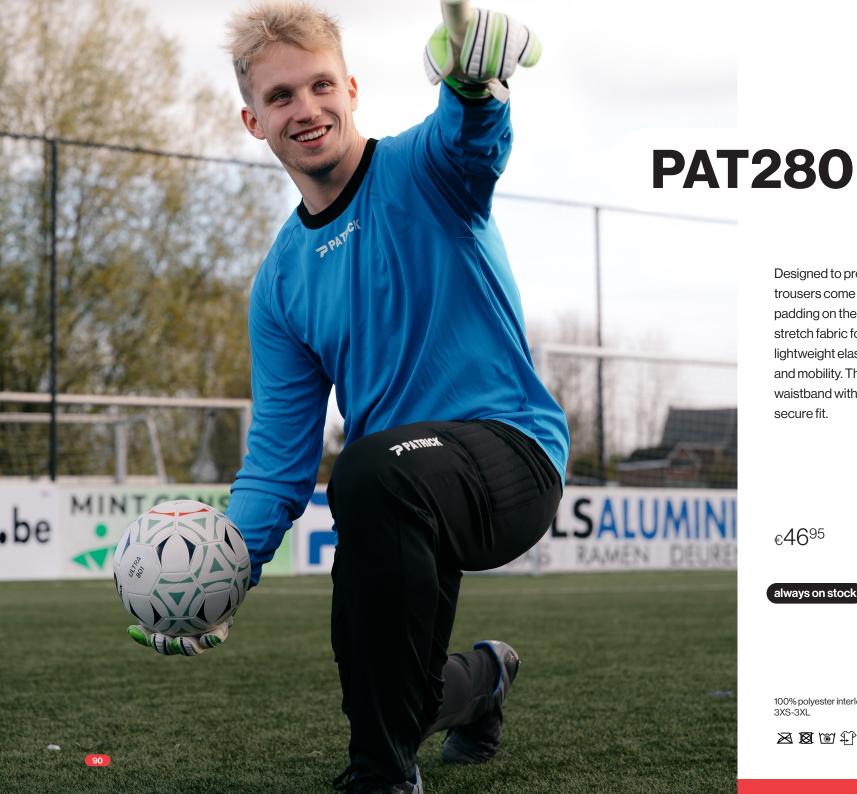

€2995

always on stock

women

90% polyester + 10% spandex 3XS-XXL

Designed to protect goalkeepers, the PAT280 trousers come with shock-absorbing foam padding on the hips. They are crafted with stretch fabric for unrestricted movement, and lightweight elastic material for enhanced comfort and mobility. These trousers feature an elastic waistband with drawstrings for a perfect and secure fit.

€4695

always on stock

100% polyester interlock 3XS-3XL

Designed specifically for goalkeepers, the PAT281 shorts provide extra protection through shock-absorbing foam padding around the hips. They feature an elastic waistband with drawstrings for a perfect fit and are crafted with stretch fabric to offer freedom of movement, along with a comfortable and lightweight feel.