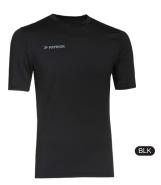

€1095

always on stock

44% polyester Coolmax + 33% polyamide + 20% polyes 0-4

The PATSKIN101 is a warm and short-sleeved thermal shirt that you can wear under your regular sports shirt. The shirt has a tight fitting and is made of stretch fabric to offer you all the freedom of movement you need when exercising.

 $\in 29^{95}$ 

always on stock

thermowear

95% polyester + 5% spandex S-XXL

The PATSKIN105 is a premium thermal shirt with long sleeves that offers you extra protection against the cold. It is the ideal choice for athletes who train multiple times a week, as it offers great comfort, flexibility and performance, wear after wear.