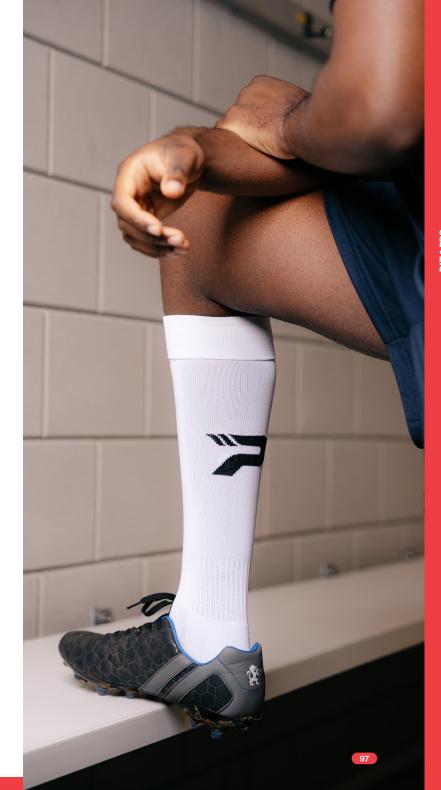

€3195

always on stock

100% polyester interlock 3XS-3XL

Engineered for comfort and performance, the PRO901 soccer socks feature a unique zonal design for targeted support. Made with stretch fabric and a seamless construction to reduce the risk of blisters, these socks provide a snug fit that moves with you. The ribbed ankle ensures a secure fit, while the special grip sole adds extra stability during intense play. The sporty ribbed collar adds to the comfort, making these socks a must-have for optimal performance on the field.