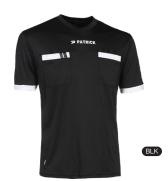

### **RIDE-010**

Bath slipper

€17<sup>95</sup>

The REF101 referee T-shirt in three neon colors has been developed together with the RFBA. Shine on the field and stand out against the two teams!

Referee department

€6495

100% polyester S-XXL

Follow all the movements of the players without obstruction thanks to the REF201 shorts.

€3895

100% polyester S-XXL