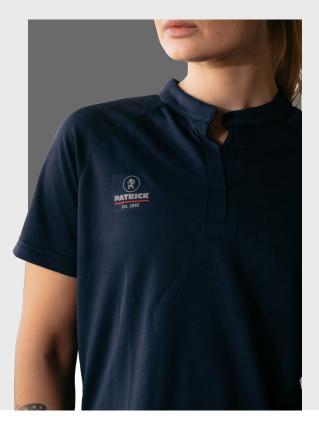

€3295

always on stock

100% polyester piqué 3XS-XXL

Upgrade your off-pitch style with the PRO140 cotton polo. Made from high-quality cotton, this polo delivers a soft, refined feel, perfect for those who appreciate quality and design. The classic collar adds a sophisticated touch, while the breathable fabric ensures comfort throughout the day. Designed with a tailored fit, this polo combines elegance with freedom of movement. With a subtle logo on the sleeve, it is the ideal choice for those seeking a modern, stylish look.

€3995

always on stock

new

60% cotton + 40% polyester 4XS-XXL

The PAT145 shirt is a versatile lifestyle T-shirt, featuring a round collar, comfortable fit and ecofriendly design that minimizes environmental impact. Designed for casual wear, it is the perfect basic for off-pitch moments and leisure activities.