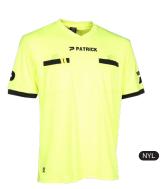

### **RIDE-010**

Bath slipper

€17<sup>95</sup>

The REF101 referee T-shirt in three neon colors has been developed together with the RFBA. Shine on the field and stand out against the two teams!

Referee department