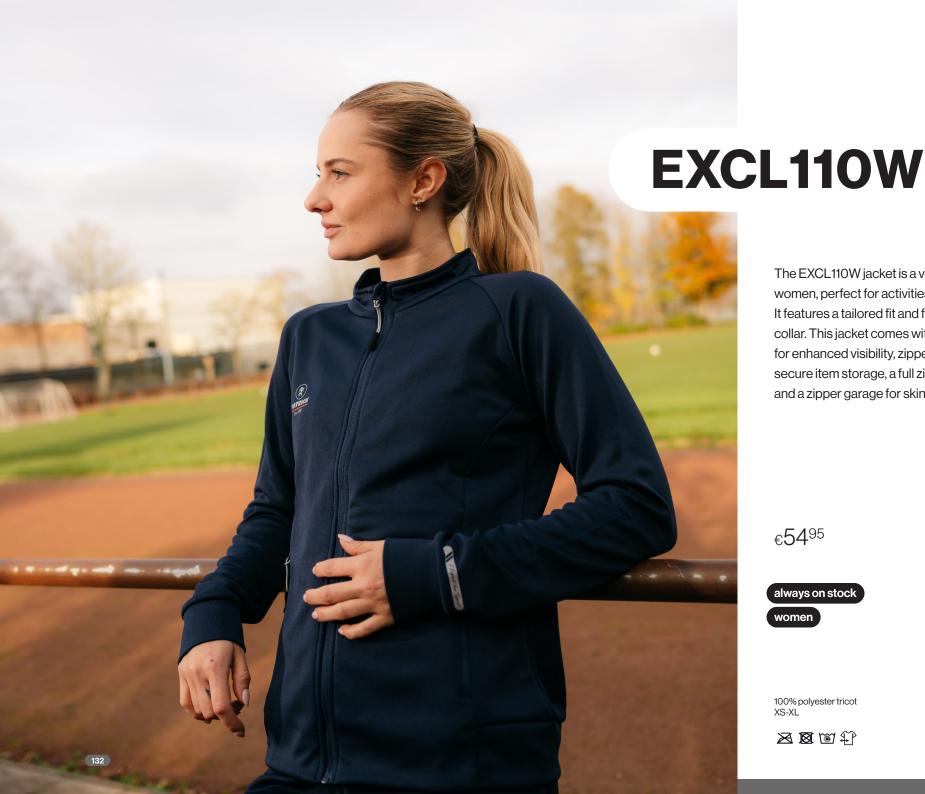

# **Highlights**

The EXCL110 jacket is a versatile choice for activities both on and off the field. Made from breathable and fast-drying materials, it keeps you comfortable throughout your workout. This jacket comes with reflective details for enhanced visibility, zippered side pockets, a full zip for effortless wear and a zipper garage for skin protection.

€2695

always on stock

women

100% polyester flat XS-XL

The EXCL110 jacket is a versatile choice for activities both on and off the field. Made from breathable and fast-drying materials, it keeps you comfortable throughout your workout. This jacket comes with reflective details for enhanced visibility, zippered side pockets, a full zip for effortless wear and a zipper garage for skin protection.

€5495

always on stock

100% polyester tricot 3XS-XXL

The EXCL110W jacket is a versatile choice for women, perfect for activities on and off the field. It features a tailored fit and fashionable stand-up collar. This jacket comes with reflective details for enhanced visibility, zippered side pockets for secure item storage, a full zip for effortless wear and a zipper garage for skin protection.