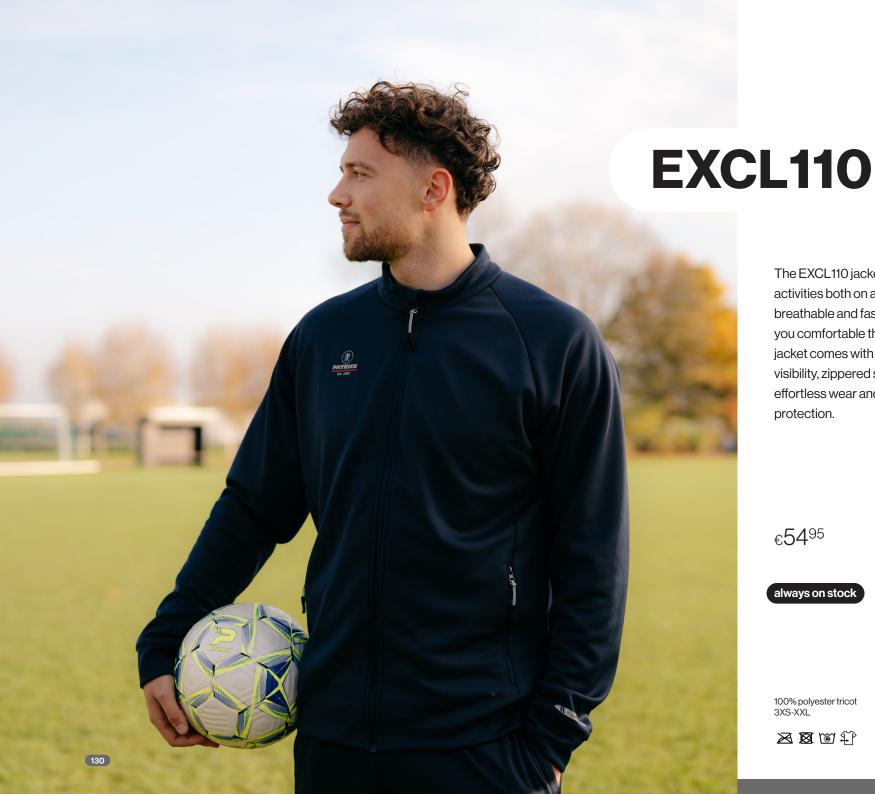

# **Highlights**

The EXCL110 jacket is a versatile choice for activities both on and off the field. Made from breathable and fast-drying materials, it keeps you comfortable throughout your workout. This jacket comes with reflective details for enhanced visibility, zippered side pockets, a full zip for effortless wear and a zipper garage for skin protection.