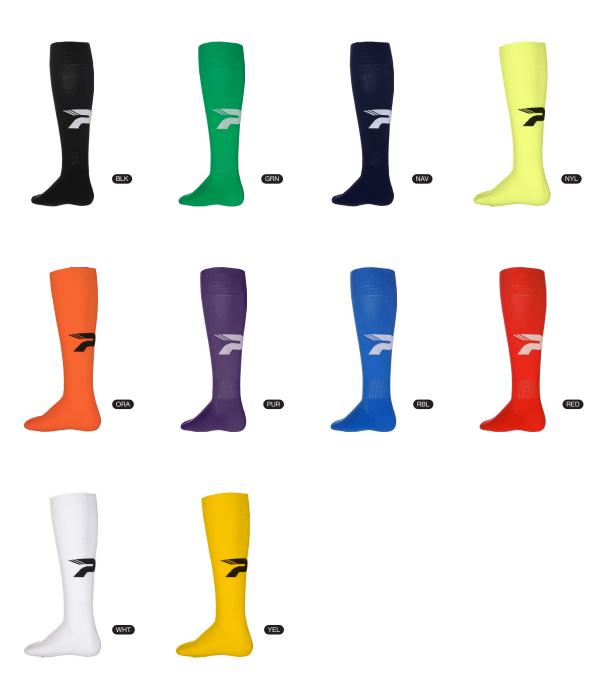

€3195

always on stock

100% polyester interlock 3XS-3XL

Engineered for comfort and performance, the PRO901 soccer socks feature a unique zonal design for targeted support. Made with stretch fabric and a seamless construction to reduce the risk of blisters, these socks provide a snug fit that moves with you. The ribbed ankle ensures a secure fit, while the special grip sole adds extra stability during intense play. The sporty ribbed collar adds to the comfort, making these socks a must-have for optimal performance on the field.

#### **PRO901**

Match socks!

€14<sup>95</sup>