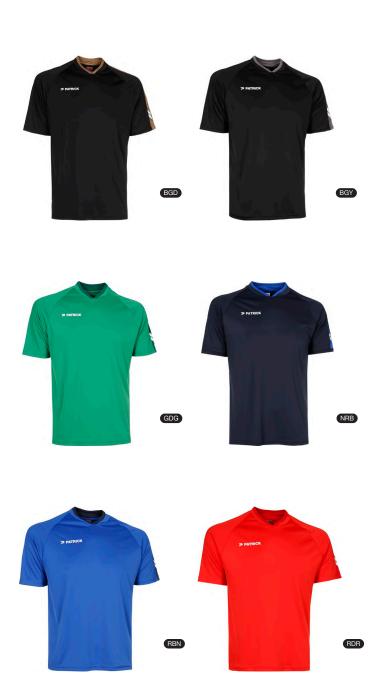

## > PATRICK PATRICK

The DYNAMIC collection is tailored to meet the demands of your winning team, elevating dynamism on and off the field. Crafted from top-quality materials, this teamwear and sportswear collection is designed for those seeking unrestricted movement, unparalleled comfort and versatility in every situation. With a selection of 6 vibrant colors, finding your perfect match has never been easier.

## **Highlights**

A must-have T-shirt for those with an active lifestyle! The DYNAMIC101 T-shirt is crafted with lightweight elastic fabric to guarantee unrestricted movement, as well as fast-drying and breathable materials to keep you cool and comfortable during workouts. The V-neck offers a flattering fit, while the contrasting stripes add a modern touch.