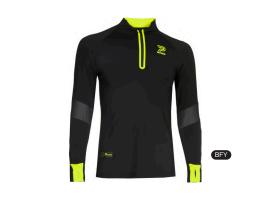

Push through the toughest training sessions with the SPRINT115 sweater! Featuring a tone-on-tone graphic, this sweater offers a modern, athletic look. Made from fast-drying, breathable fabric, it keeps you cool and dry, while the elastic ribbed cuffs and hem ensure a secure, lasting fit. The soft brushed interior provides a cosy feel, and the added fleece lining delivers extra warmth for colder workouts. Ideal for athletes who want a perfect mix of style, warmth and lasting performance.

#### SPRINT115

Training sweater

always on stock

€4895