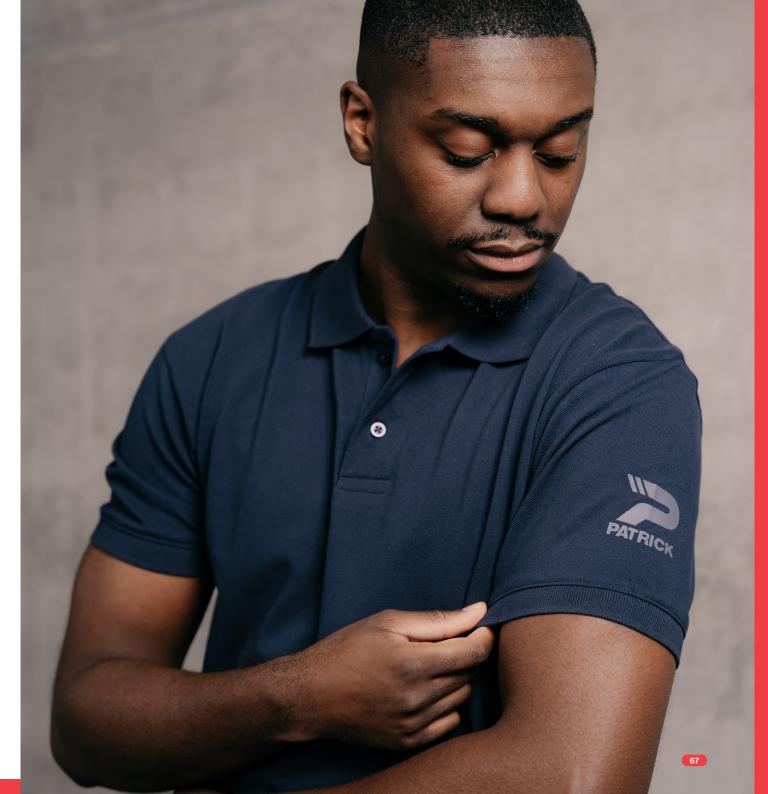

€3295

always on stock

100% polyester piqué 3XS-XXL

Upgrade your off-pitch style with the PRO140 cotton polo. Made from high-quality cotton, this polo delivers a soft, refined feel, perfect for those who appreciate quality and design. The classic collar adds a sophisticated touch, while the breathable fabric ensures comfort throughout the day. Designed with a tailored fit, this polo combines elegance with freedom of movement. With a subtle logo on the sleeve, it is the ideal choice for those seeking a modern, stylish look.