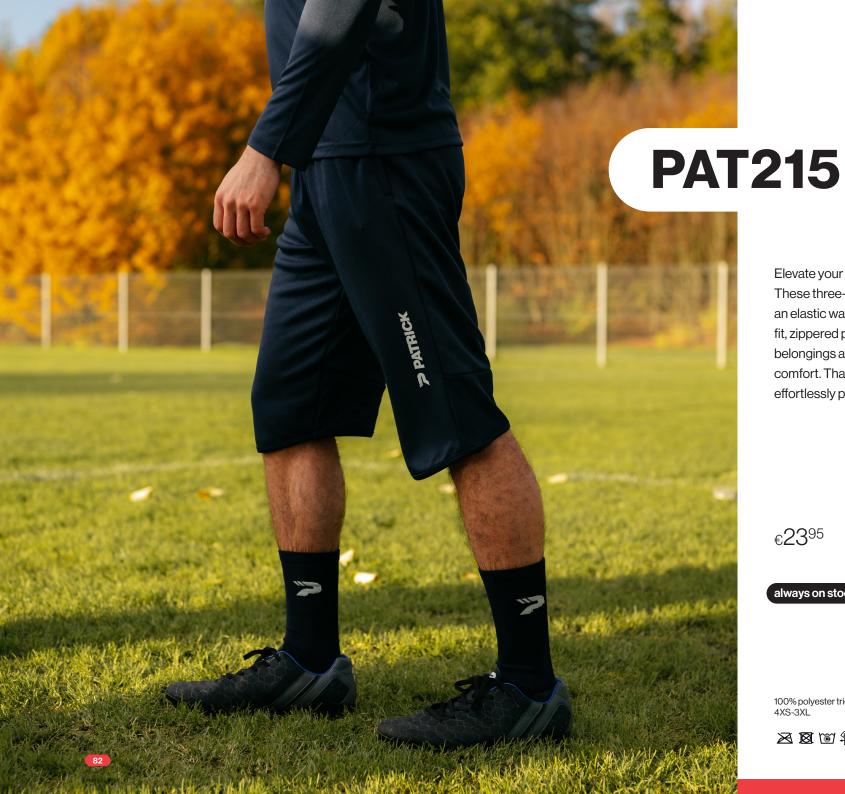

€17<sup>95</sup>

always on stock

100% polyester flat 4XS-3XL

Elevate your performance with our PAT215 pants! These three-quarter pants are equipped with an elastic waist and drawstring for a customized fit, zippered pockets for secure storage of belongings and breathable mesh for added comfort. Thanks to their versatile style, you can effortlessly pair them with other PATRICK items.

 $\in 23^{95}$ 

always on stock

100% polyester tricot 4XS-3XL

Maximize your workout with PAT230 shorts featuring breathable, soft fabric. Elastic waistband and drawstrings inside ensure the perfect fit. Side pockets provide secure storage, while reflective details enhance visibility. Experience comfort and lightness for exceptional performances.