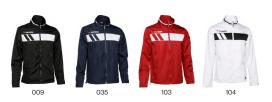

Stay warm and comfortable during your training with the SPRINT110 jacket! Made from soft, high-quality fabric, this jacket features a full zip to easily take it on or off and a tailored fit that's perfect for cold-weather workouts. Mesh panels on the sides provide improved breathability, while the stand-up collar and raglan sleeves ensure maximum flexibility. The zippered side pockets keep your essentials secure. Designed with a modern look, this jacket is the perfect combination of style and practicality for athletes who demand both comfort and effectiveness.

 ${\epsilon}25^{95}$ 

always on stock

100% polyester flat 3XS-XXL

Stay warm and comfortable during your training with the SPRINT110 jacket! Made from soft, high-quality fabric, this jacket features a full zip to easily take it on or off and a tailored fit that's perfect for cold-weather workouts. Mesh panels on the sides provide improved breathability, while the stand-up collar and raglan sleeves ensure maximum flexibility. The zippered side pockets keep your essentials secure. Designed with a modern look, this jacket is the perfect combination of style and practicality for athletes who demand both comfort and effectiveness.