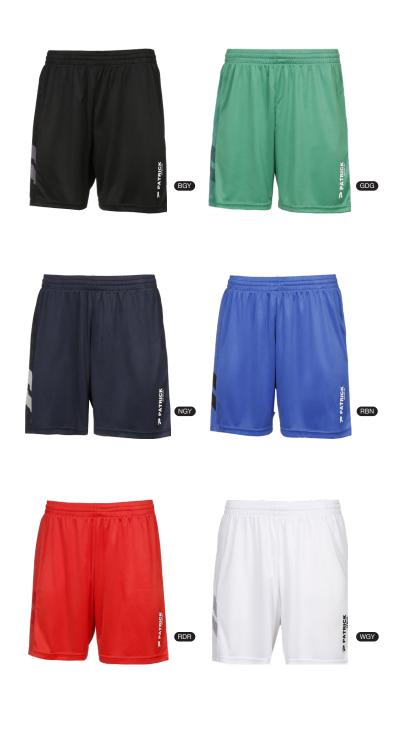

€4695

always on stock

100% polyester piqué 3XS-3XL

Your go-to choice for training sessions and competitions! The PAT201 shorts feature an elastic waistband for a perfect fit and are crafted from lightweight elastic material for unrestricted movement. With mesh fabric for breathability and contrasting stripes for a modern touch, these shorts ensure comfort and style throughout your workouts.

€15<sup>95</sup>

always on stock

100% polyester 3XS-XXL

Enhance your workout with the PAT205 pants! These pants provide warmth, an adjustable waist for a secure fit, convenient side pockets, and an ankle zip to easily put on and take off shoes. They're made from breathable materials with moisture-wicking properties and offer a comfortable fit. Match them effortlessly with other PATRICK items.