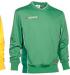

Push through the toughest training sessions with the SPRINT115 sweater! Featuring a tone-on-tone graphic, this sweater offers a modern, athletic look. Made from fast-drying, breathable fabric, it keeps you cool and dry, while the elastic ribbed cuffs and hem ensure a secure, lasting fit. The soft brushed interior provides a cosy feel, and the added fleece lining delivers extra warmth for colder workouts. Ideal for athletes who want a perfect mix of style, warmth and lasting performance.

€4895

always on stock

100% polyester tricot 3XS-XXL

Push through the toughest training sessions with the SPRINT115 sweater! Featuring a toneon-tone graphic, this sweater offers a modern, athletic look. Made from fast-drying, breathable fabric, it keeps you cool and dry, while the elastic ribbed cuffs and hem ensure a secure, lasting fit. The soft brushed interior provides a cosy feel, and the added fleece lining delivers extra warmth for colder workouts. Ideal for athletes who want a perfect mix of style, warmth and lasting performance.