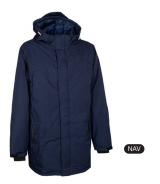

Experience ultimate comfort and style with the PRO135 padded jacket. Designed for superior insulation, it keeps you warm in cold weather while upgrading your outdoor wardrobe with its modern look. Featuring a fixed hood, zippered side pockets for secure storage and a stand-up collar for extra warmth, this jacket is crafted with attention to detail. Water-repellent properties ensure you stay dry, making it the perfect combination of functionality and sophisticated style.

€9695

always on stock

100% polyester woven 3XS-XXL

Experience ultimate comfort and style with the PRO135 padded jacket. Designed for superior insulation, it keeps you warm in cold weather while upgrading your outdoor wardrobe with its modern look. Featuring a fixed hood, zippered side pockets for secure storage and a stand-up collar for extra warmth, this jacket is crafted with attention to detail. Water-repellent properties ensure you stay dry, making it the perfect combination of functionality and sophisticated style.