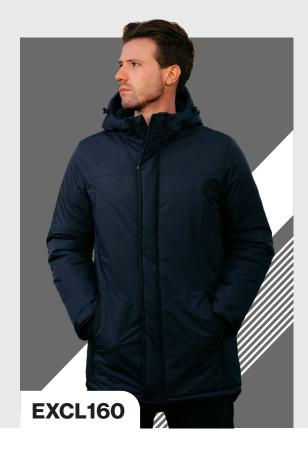

Your ultimate companion for cold winter days! The EXCL160 jacket is a long and padded jacket, crafted from 100% polyester, that ensures exceptional warmth, weather resistance and comfort. Featuring convenient chest pockets, a stylish logo, adjustable hood, inner pocket and comfortable rib cuffs, it seamlessly blends fashion and functionality.fortable.

€8995

always on stock

100% polyester 3XS-2XL

NAV

Your ultimate companion for cold winter days! The EXCL160 jacket is a long and padded jacket, crafted from 100% polyester, that ensures exceptional warmth, weather resistance and comfort. Featuring convenient chest pockets, a stylish logo, adjustable hood, inner pocket and comfortable rib cuffs, it seamlessly blends fashion and functionality.