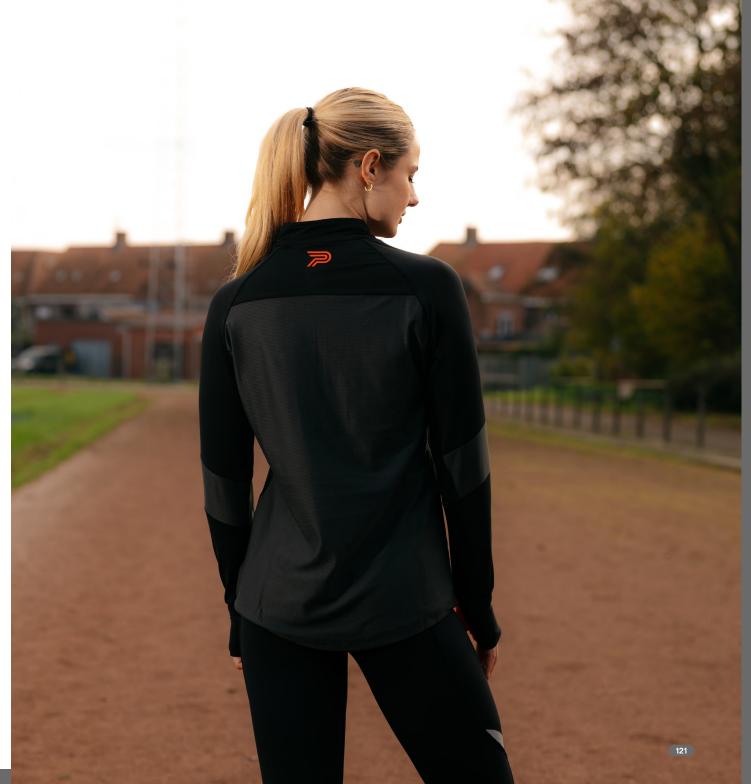

€5995

Fiber content 85% polyester recycled, 15% elastane

Experience the ultimate blend of fashion and comfort with the EXCLPERW15 sweater, designed for women! It features an eco-design, convenient 1/4 zipper, raglan sleeves for flexibility, and fast-drying breathable mesh fabric to keep you comfortable. This sweater has a straight cut, V-collar and eye-catching details to effortlessly comfortable.

€5995

women

Fiber content 85% polyester recycled, 15% elastane

Beat the summer heat with the EXCLPER201 shorts! Crafted with fast-drying breathable fabric and a mesh insert at the back, they keep you dry, cool and comfortable. These shorts come with zippered side pockets for your belongings and an elastic waistband with drawstrings for a customized fit. Designed with an eco-conscious approach.