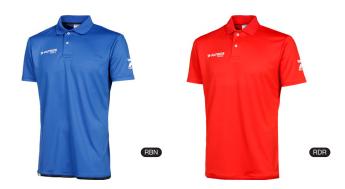

€119<sup>95</sup>

always on stock

new

100% polyester woven 3XS-XXL

Keep your cool with the PAT140 polo shirt! This T-shirt combines elegance with practicality, featuring a polo collar for a refined look and fastdrying and breathable fabric to keep you cool and comfortable. The light and elastic design ensures comfort and mobility, while the contrast piping adds a stylish touch.

€3295

always on stock

100% polyester piqué 3XS-XXL

Upgrade your off-pitch style with the PRO140 cotton polo. Made from high-quality cotton, this polo delivers a soft, refined feel, perfect for those who appreciate quality and design. The classic collar adds a sophisticated touch, while the breathable fabric ensures comfort throughout the day. Designed with a tailored fit, this polo combines elegance with freedom of movement. With a subtle logo on the sleeve, it is the ideal choice for those seeking a modern, stylish look.