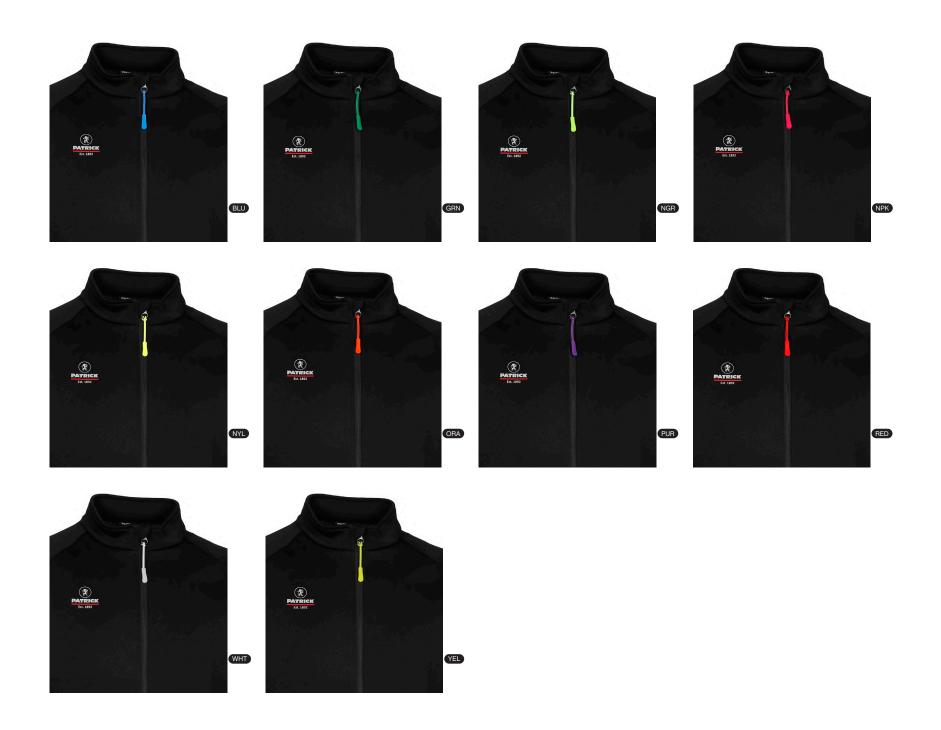

€5495

always on stock

women

100% polyester tricot XS-XL

Personalize your puller and match it with your personality. Add pullers with a different color to tune your jacket in your way. Set of 3 pullers.

€ $3^{95}$ 