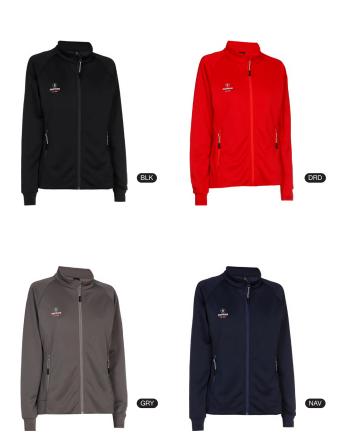

€2695

always on stock

women

100% polyester flat XS-XL

The EXCL110 jacket is a versatile choice for activities both on and off the field. Made from breathable and fast-drying materials, it keeps you comfortable throughout your workout. This jacket comes with reflective details for enhanced visibility, zippered side pockets, a full zip for effortless wear and a zipper garage for skin protection.

€5495

always on stock

100% polyester tricot 3XS-XXL

The EXCL110W jacket is a versatile choice for women, perfect for activities on and off the field. It features a tailored fit and fashionable stand-up collar. This jacket comes with reflective details for enhanced visibility, zippered side pockets for secure item storage, a full zip for effortless wear and a zipper garage for skin protection.