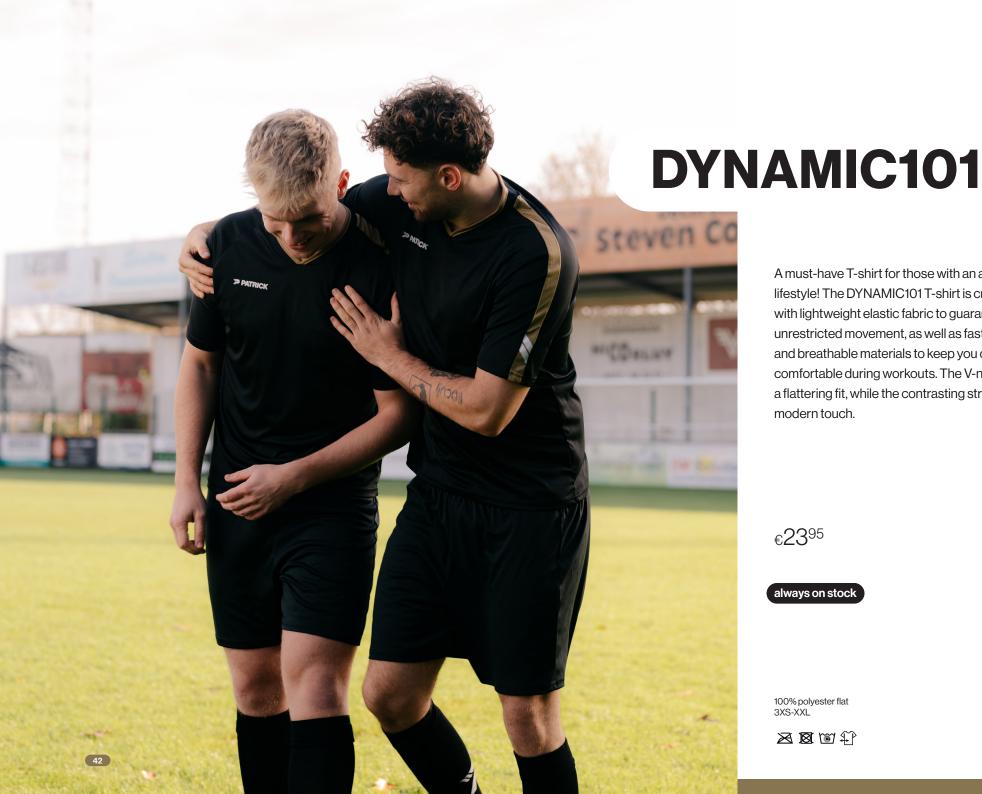

## **Highlights**

A must-have T-shirt for those with an active lifestyle! The DYNAMIC101 T-shirt is crafted with lightweight elastic fabric to guarantee unrestricted movement, as well as fast-drying and breathable materials to keep you cool and comfortable during workouts. The V-neck offers a flattering fit, while the contrasting stripes add a modern touch.

## Two stripes

The iconic two stripes, deeply rooted in our DNA, decorate all items in our DYNAMIC collection, reflecting our commitment to precision and detail.

A must-have T-shirt for those with an active lifestyle! The DYNAMIC101 T-shirt is crafted with lightweight elastic fabric to guarantee unrestricted movement, as well as fast-drying and breathable materials to keep you cool and comfortable during workouts. The V-neck offers a flattering fit, while the contrasting stripes add a modern touch.