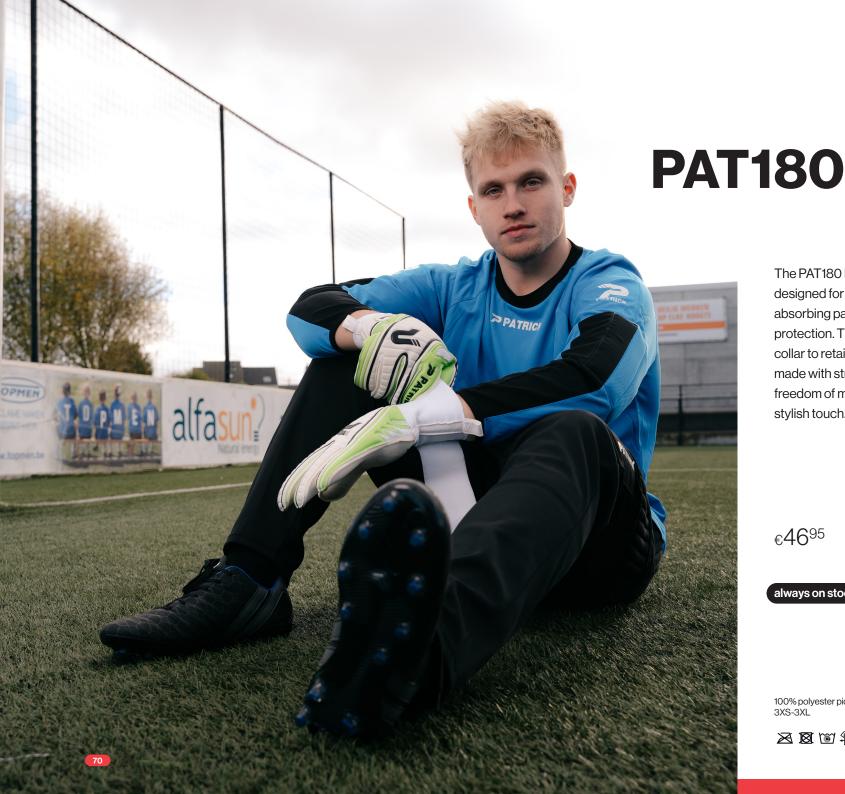

## **Highlights**

The PAT180 long sleeve shirt is specially designed for goalkeepers, featuring shockabsorbing padded sleeves for continuous protection. This shirt is equipped with a round collar to retain warmth and block out the cold and made with stretch fabric to guarantee maximum freedom of movement. With contrast piping for a stylish touch.

€**21**<sup>95</sup>

always on stock

100% cotton 3XS-XXL

The PAT180 long sleeve shirt is specially designed for goalkeepers, featuring shockabsorbing padded sleeves for continuous protection. This shirt is equipped with a round collar to retain warmth and block out the cold and made with stretch fabric to guarantee maximum freedom of movement. With contrast piping for a stylish touch.