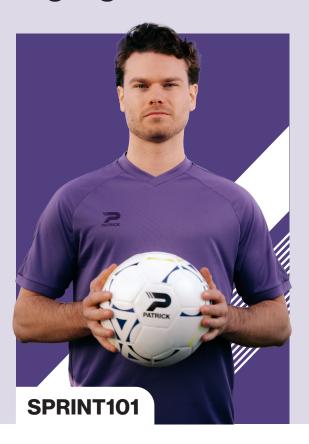

#### **Highlights**

Your go-to for both performance and style. The SPRINT101 T-shirt features a refreshed, tone-on-tone logo, giving it a modern edge. With raglan sleeves for extra flexibility and breathable mesh panels on the sides and back, it keeps you cool and comfortable during even the toughest workouts. The lightweight, stretchy fabric moves with you, while the sleek design blends functionality with a contemporary vibe.

Your go-to for both performance and style. The SPRINT101 T-shirt features a refreshed, toneon-tone logo, giving it a modern edge. With raglan sleeves for extra flexibility and breathable mesh panels on the sides and back, it keeps you cool and comfortable during even the toughest workouts. The lightweight, stretchy fabric moves with you, while the sleek design blends functionality with a contemporary vibe.