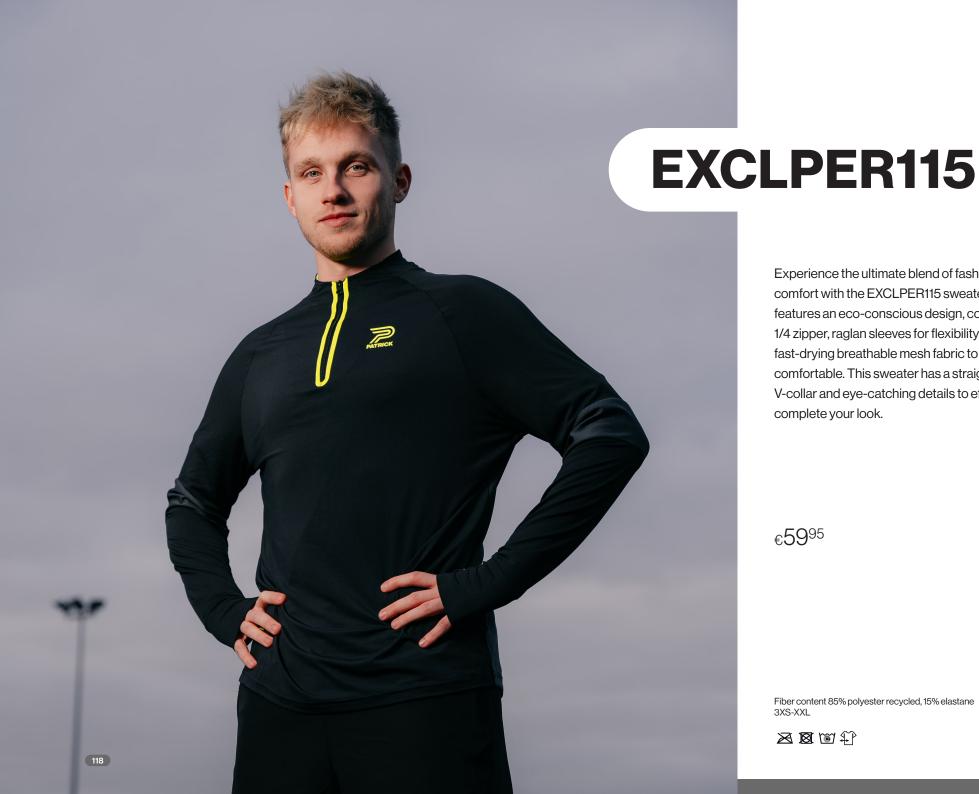

 $\in 39^{95}$ 

women

Fiber content 100% polyester 3XS-XXL

Experience the ultimate blend of fashion and comfort with the EXCLPER115 sweater! It features an eco-conscious design, convenient 1/4 zipper, raglan sleeves for flexibility, and fast-drying breathable mesh fabric to keep you comfortable. This sweater has a straight cut, V-collar and eye-catching details to effortlessly complete your look.