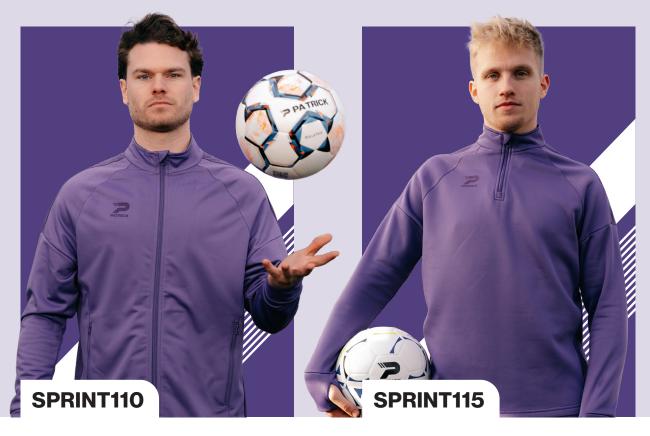

Stay warm and comfortable during your training with the SPRINT110 jacket! Made from soft, high-quality fabric, this jacket features a full zip to easily take it on or off and a tailored fit that's perfect for cold-weather workouts. Mesh panels on the sides provide improved breathability, while the stand-up collar and raglan sleeves ensure maximum flexibility. The zippered side pockets keep your essentials secure. Designed with a modern look, this jacket is the perfect combination of style and practicality for athletes who demand both comfort and effectiveness.

Push through the toughest training sessions with the SPRINT115 sweater! Featuring a tone-on-tone graphic, this sweater offers a modern, athletic look. Made from fast-drying, breathable fabric, it keeps you cool and dry, while the elastic ribbed cuffs and hem ensure a secure, lasting fit. The soft brushed interior provides a cosy feel, and the added fleece lining delivers extra warmth for colder workouts. Ideal for athletes who want a perfect mix of style, warmth and lasting performance.