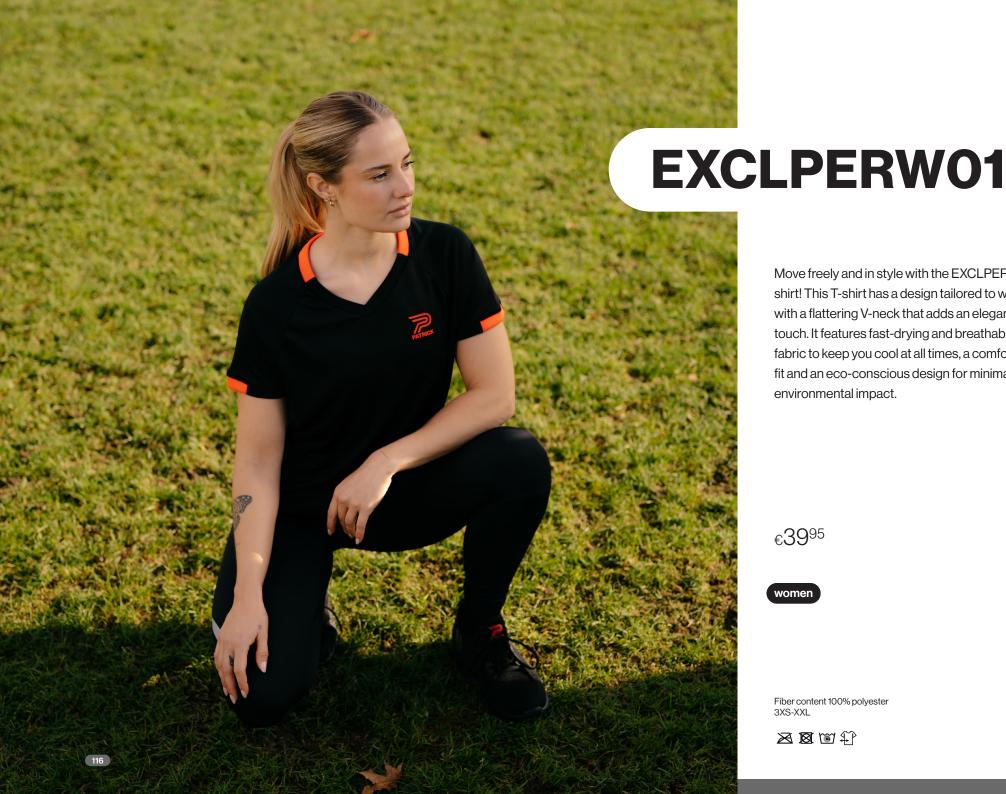

€3995

Fiber content 100% polyester 3XS-XXL

Move freely and in style with the EXCLPERW01 shirt! This T-shirt has a design tailored to women, with a flattering V-neck that adds an elegant touch. It features fast-drying and breathable fabric to keep you cool at all times, a comfortable fit and an eco-conscious design for minimal environmental impact.