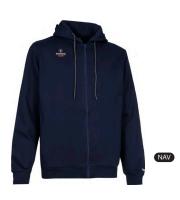

r cold winter days! The EXCL160 jacket is a long and padded jacket, crafted from 100% polyester, that ensures exceptional warmth, weather resistance and comfort. Featuring convenient chest pockets, a stylish logo, adjustable hood, inner pocket and comfortable rib cuffs, it seamlessly blends fashion and functionality.

€159<sup>95</sup>

always on stock

100% polyester S-3XL









Better exercise begins with comfort, freedom of movement and lightness, and the EXCL150 is here to deliver just that! This versatile piece includes a full zipper, reflective details for visibility, a hood to keep you dry and soft fabric for extra comfort. A modern design with zipper and hood that caters to those torn between a hoodie and jacket.

€5795

50% cotton + 50% polyester interlock 3XS-XXL



















The EXCL155 sweater provides the extra warmth you need! Made from soft and stretchy materials, it ensures a pleasant and comfortable feeling when worn. This sweater comes with a hood to keep you warm and dry, reflective details for visibility and a practical design to keep you comfortable during physical activities.

€5295

50% cotton + 50% polyester 3XS-XXL











Express your passion for the game through our stylish EXCL201 training shorts! These loosecut shorts are crafted with incredibly soft fabric, providing comfort during workouts in varying temperatures. They feature an elastic waistband with drawstrings for a perfect fit, reflective details for enhanced visibility and side pockets for storage.

€3495

50% cotton + 50% polyester 3XS-XXL











Elevate your performance