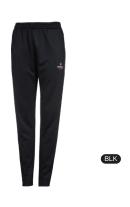

€15<sup>95</sup>

always on stock

100% polyester 3XS-XXL

Enhance your workout with the PAT205 pants! These pants provide warmth, an adjustable waist for a secure fit, convenient side pockets, and an ankle zip to easily put on and take off shoes. They're made from breathable materials with moisture-wicking properties and offer a comfortable fit. Match them effortlessly with other PATRICK items.

€2995

always on stock

100% polyester tricot 3XS-XXL

A modern take on classic tracksuit bottoms, designed to complement our EXCLUSIVE items. The PAT210 pants features an elastic waistband with drawstrings and inner elastic band for an ideal fit. With convenient side pockets for your belongings, these pants offer both comfort and functionality. Effortlessly match with all collections from PATRICK.