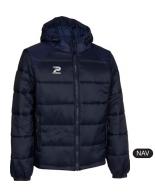

Experience ultimate comfort and style with the PRO135 padded jacket. Designed for superior insulation, it keeps you warm in cold weather while upgrading your outdoor wardrobe with its modern look. Featuring a fixed hood, zippered side pockets for secure storage and a stand-up collar for extra warmth, this jacket is crafted with attention to detail. Water-repellent properties ensure you stay dry, making it the perfect combination of functionality and sophisticated style.

€9695

always on stock

100% polyester woven 3XS-XXL

Experience ultimate comfort and style with the PRO135 padded jacket. Designed for superior insulation, it keeps you warm in cold weather while upgrading your outdoor wardrobe with its modern look. Featuring a fixed hood, zippered side pockets for secure storage and a stand-up collar for extra warmth, this jacket is crafted with attention to detail. Water-repellent properties ensure you stay dry, making it the perfect combination of functionality and sophisticated style.