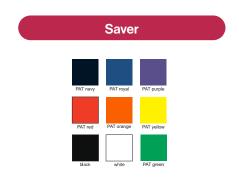

## **Choose your sublimation**

|                | Saver    | Basic                              | Pro                                                |
|----------------|----------|------------------------------------|----------------------------------------------------|
| Start-up cost* | €250     | €250                               | €500                                               |
| Design         | 48       | 48                                 | Unlimited                                          |
| Sleeves        | Short    | Short or long                      | Short or long                                      |
| Sleeves ends   | -        | Editable                           | Editable                                           |
| Collar         | Rond     | Round or V-collar                  | Round<br>V-collar<br>MAO-collar<br>Double V-collar |
| Fitting        | Straight | Straight, slim fit<br>or women fit | Straight, slim fit<br>or women fit                 |
| Logos          | 3        | 10                                 | Unlimited                                          |
| Number         | -        | Yes                                | Yes                                                |
| Name           | -        | Yes                                | Yes                                                |
| Colors         | 9        | 45                                 | Unlimited                                          |