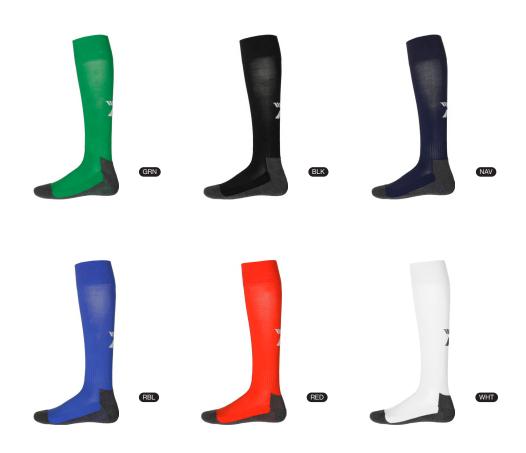

€3195

always on stock

100% polyester interlock 3XS-3XL

Engineered for comfort and performance, the PRO901 soccer socks feature a unique zonal design for targeted support. Made with stretch fabric and a seamless construction to reduce the risk of blisters, these socks provide a snug fit that moves with you. The ribbed ankle ensures a secure fit, while the special grip sole adds extra stability during intense play. The sporty ribbed collar adds to the comfort, making these socks a must-have for optimal performance on the field.

**€14**95

always on stock

new `

terry sole

77% polyamide + 20% cotton + 3% elastane

Made with stretch fabric for extra flexibility and a seamless design to prevent blisters, the PAT905 socks offer exceptional comfort and support. The ribbed ankle and instep offer extra protection for your feet, while the sporty ribbed collar adds extra comfort and a stylish touch.