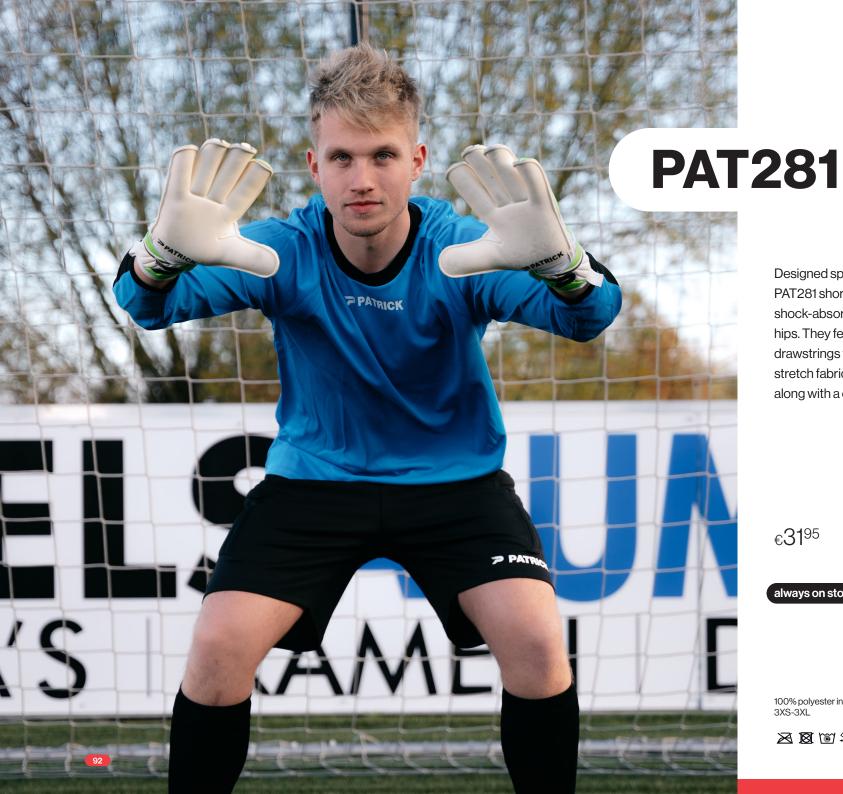

€4695

always on stock

100% polyester interlock 3XS-3XL

Designed specifically for goalkeepers, the PAT281 shorts provide extra protection through shock-absorbing foam padding around the hips. They feature an elastic waistband with drawstrings for a perfect fit and are crafted with stretch fabric to offer freedom of movement, along with a comfortable and lightweight feel.

€3195

always on stock

100% polyester interlock 3XS-3XL

Engineered for comfort and performance, the PRO901 soccer socks feature a unique zonal design for targeted support. Made with stretch fabric and a seamless construction to reduce the risk of blisters, these socks provide a snug fit that moves with you. The ribbed ankle ensures a secure fit, while the special grip sole adds extra stability during intense play. The sporty ribbed collar adds to the comfort, making these socks a must-have for optimal performance on the field.