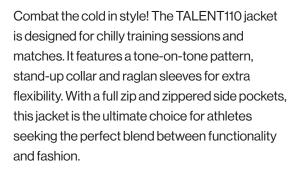

 ${\in}48^{95}$ 

always on stock

100% polyester tricot, brushed inside 3XS-XXL

The TALENT collection is a testament to the high standards we set to support everyone's unique skills. Crafted with comfy fabrics and eye-catching graphics, it encourages wearers to unlock their full potential and perform their absolute best. Level up your game with our TALENT items and let your talent lead the way.

#### **Highlights**

The perfect shirt for both workouts and casual wear! The TALENT101 T-shirt is a meticulously crafted masterpiece, designed with an eyecatching graphic pattern and V-neck. Its raglan sleeves enhance mobility, while the fast-drying, breathable fabric ensures exceptional comfort. The versatile tone-on-tone pattern adds an elegant yet sporty touch.

Endure the toughest workouts in comfort with our TALENT115 sweater! It features a tone-ontone graphic pattern for a sporty look, fast-drying and breathable fabric to keep you comfortable, and elastic rib material on the hem and cuffs to maintain its shape. The soft brushed inside, coupled with fleece insulation, delivers extra warmth and comfort.