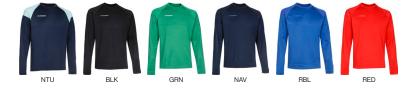

€46<sup>95</sup>

always on stock

100% polyester tricot, brushed inside 4XS-XXL

Introducing our signature PAT & PRO collection, the heartbeat of our brand. Everlasting and always in stock, this timeless collection remains a constant in your wardrobe. The versatile PAT & PRO collection forms the foundation of all our designs, seamlessly complementing our other envolving collections.

## **Highlights**

The PAT180 long sleeve shirt is specially designed for goalkeepers, featuring shockabsorbing padded sleeves for continuous protection. This shirt is equipped with a round collar to retain warmth and block out the cold and made with stretch fabric to guarantee maximum freedom of movement. With contrast piping for a stylish touch.

Experience ultimate comfort and style with the PRO135 padded jacket. Designed for superior insulation, it keeps you warm in cold weather while upgrading your outdoor wardrobe with its modern look. Featuring a fixed hood, zippered side pockets for secure storage and a stand-up collar for extra warmth, this jacket is crafted with attention to detail. Water-repellent properties ensure you stay dry, making it the perfect combination of functionality and sophisticated style.

Stay warm, stylish and comfortable during cold workouts with our PAT105 shirt! This long-sleeved shirt features a flattering V-neck and is crafted with fast-drying, breathable fabric. It is a timeless basic that you can pair effortlessly with other PATRICK items, offering endless outfit combinations.