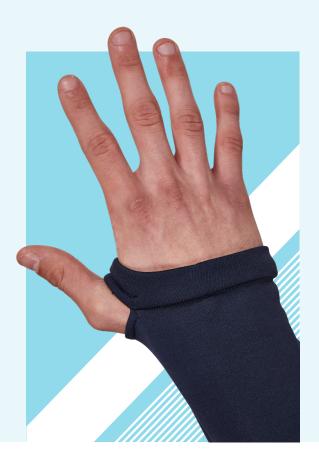

 ${\in}48^{95}$ 

always on stock

100% polyester tricot, brushed inside 3XS-XXL

The TALENT collection is a testament to the high standards we set to support everyone's unique skills. Crafted with comfy fabrics and eye-catching graphics, it encourages wearers to unlock their full potential and perform their absolute best. Level up your game with our TALENT items and let your talent lead the way.

#### **Highlights**

The perfect shirt for both workouts and casual wear! The TALENT101 T-shirt is a meticulously crafted masterpiece, designed with an eyecatching graphic pattern and V-neck. Its raglan sleeves enhance mobility, while the fast-drying, breathable fabric ensures exceptional comfort. The versatile tone-on-tone pattern adds an elegant yet sporty touch.