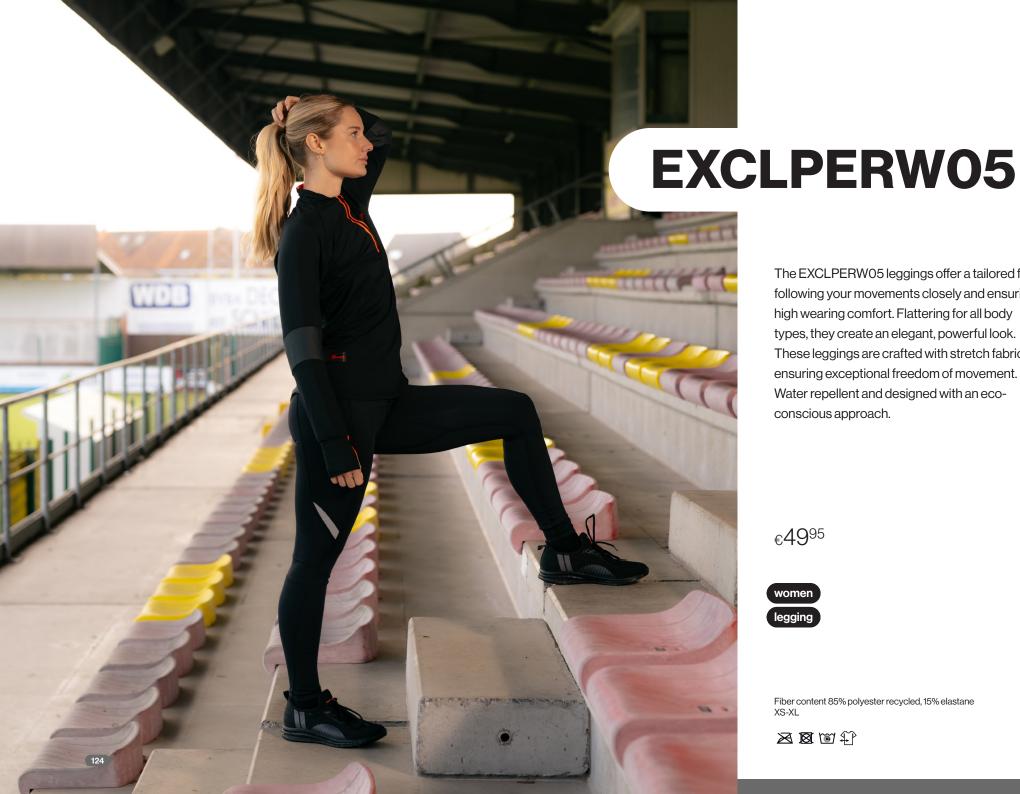

 $\mathbf{g}$ 3495

Fiber content 96% polyester, 4% elastane

The EXCLPERW05 leggings offer a tailored fit, following your movements closely and ensuring high wearing comfort. Flattering for all body types, they create an elegant, powerful look. These leggings are crafted with stretch fabric, ensuring exceptional freedom of movement. Water repellent and designed with an ecoconscious approach.

€4995

Fiber content 85% polyester recycled, 15% elastane

The ideal choice for any sports occasion! The EXCL101 T-shirt is crafted from light and stretchy materials to guarantee unrestricted movement, while the Mao collar adds a modern and casual touch. Enhanced with reflective details for visibility and fast-drying breathable fabric to keep you comfortable, this shirt empowers you to push your limits.