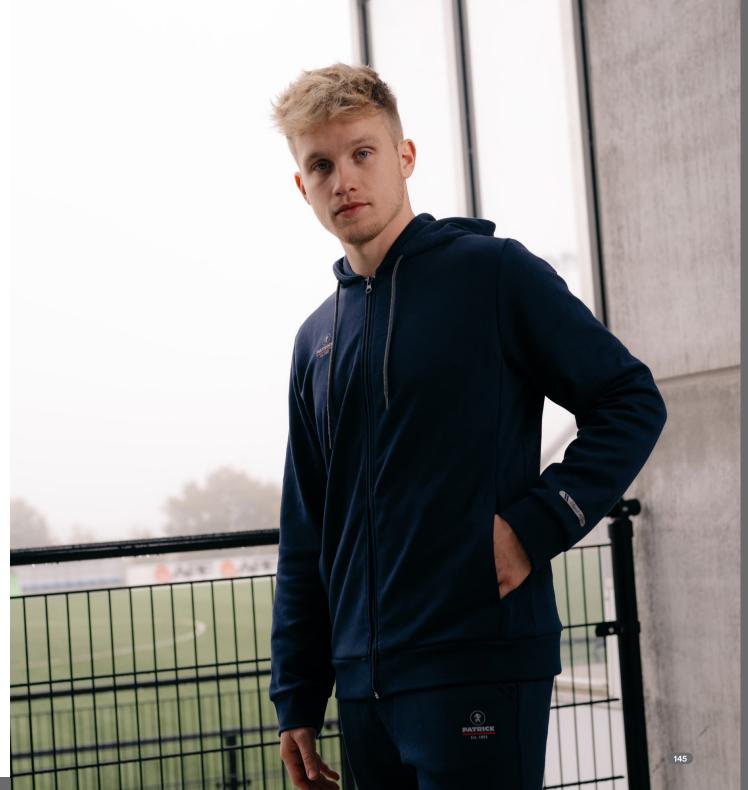

€5795

50% cotton + 50% polyester interlock 3XS-XXL

The EXCL155 sweater provides the extra warmth you need! Made from soft and stretchy materials, it ensures a pleasant and comfortable feeling when worn. This sweater comes with a hood to keep you warm and dry, reflective details for visibility and a practical design to keep you comfortable during physical activities.