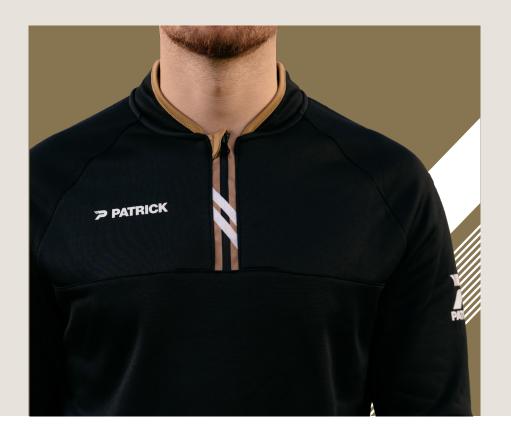

Enjoy unrestricted movement, even during technical activities! The DYNAMIC115 sweater is crafted from fast-drying breathable materials that regulates body temperature effectively in all conditions. It features contrasting stripes for a modern look, a convenient 1/4 zipper, fleece insulation for extra warmth and a zipper garage for skin protection.

## Two stripes

The iconic two stripes, deeply rooted in our DNA, decorate all items in our DYNAMIC collection, reflecting our commitment to precision and detail.

A must-have T-shirt for those with an active lifestyle! The DYNAMIC101 T-shirt is crafted with lightweight elastic fabric to guarantee unrestricted movement, as well as fast-drying and breathable materials to keep you cool and comfortable during workouts. The V-neck offers a flattering fit, while the contrasting stripes add a modern touch.