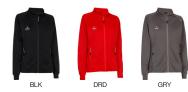

€3295

always on stock

100% polyester piqué 3XS-XXL

Upgrade your off-pitch style with the PRO140 cotton polo. Made from high-quality cotton, this polo delivers a soft, refined feel, perfect for those who appreciate quality and design. The classic collar adds a sophisticated touch, while the breathable fabric ensures comfort throughout the day. Designed with a tailored fit, this polo combines elegance with freedom of movement. With a subtle logo on the sleeve, it is the ideal choice for those seeking a modern, stylish look.

€3995

always on stock

new

60% cotton + 40% polyester 4XS-XXL

The PAT145 shirt is a versatile lifestyle T-shirt, featuring a round collar, comfortable fit and ecofriendly design that minimizes environmental impact. Designed for casual wear, it is the perfect basic for off-pitch moments and leisure activities.