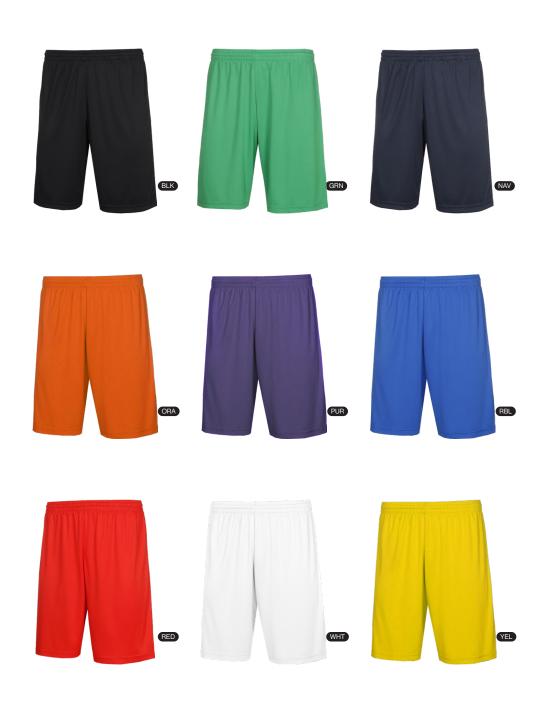

€4695

always on stock

100% polyester piqué 3XS-3XL

Your go-to choice for training sessions and competitions! The PAT201 shorts feature an elastic waistband for a perfect fit and are crafted from lightweight elastic material for unrestricted movement. With mesh fabric for breathability and contrasting stripes for a modern touch, these shorts ensure comfort and style throughout your workouts.

€15<sup>95</sup>

always on stock

100% polyester 3XS-XXL

Enhance your workout with the PAT205 pants! These pants provide warmth, an adjustable waist for a secure fit, convenient side pockets, and an ankle zip to easily put on and take off shoes. They're made from breathable materials with moisture-wicking properties and offer a comfortable fit. Match them effortlessly with other PATRICK items.