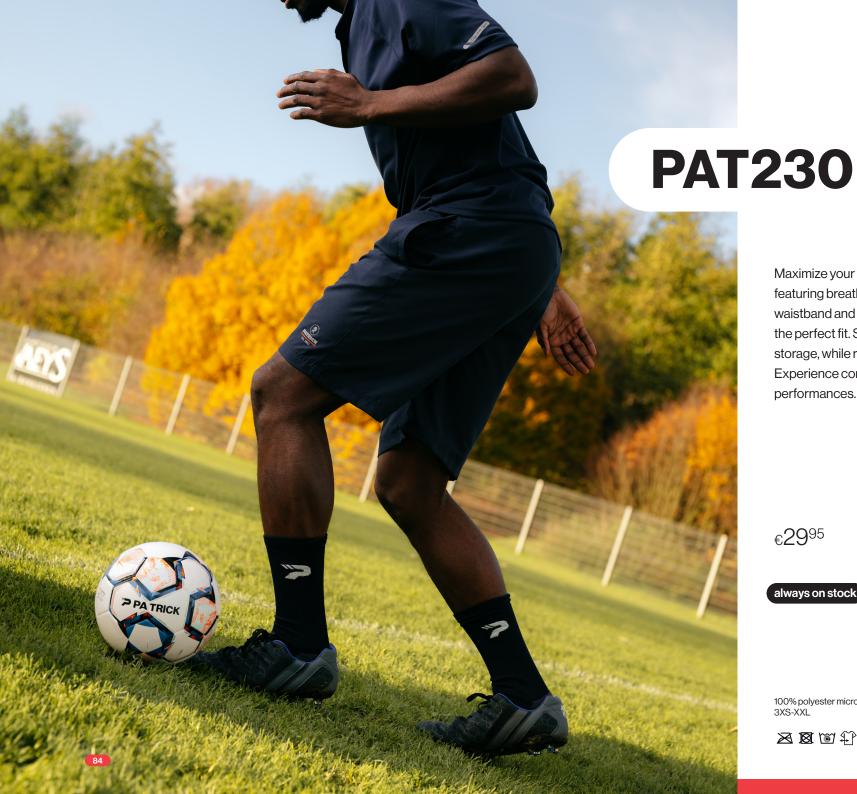

 $\in 23^{95}$ 

always on stock

100% polyester tricot 4XS-3XL

Maximize your workout with PAT230 shorts featuring breathable, soft fabric. Elastic waistband and drawstrings inside ensure the perfect fit. Side pockets provide secure storage, while reflective details enhance visibility. Experience comfort and lightness for exceptional performances.

€2995

always on stock

100% polyester microfiber 3XS-XXL

Embrace power and elegance both on and off the field! The PAT250W skirt features an elastic waist with drawstrings for a perfect fit and reflective details for enhanced visibility. Crafted from light and elastic materials, it guarantees a comfortable fit, while its short design ensures optimal mobility.