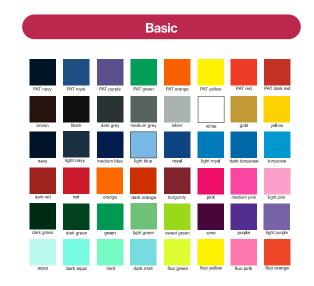

## **Choose your sublimation**

|                | Saver    | Basic                              | Pro                                                |
|----------------|----------|------------------------------------|----------------------------------------------------|
| Start-up cost* | €250     | €250                               | €500                                               |
| Design         | 48       | 48                                 | Unlimited                                          |
| Sleeves        | Short    | Short or long                      | Short or long                                      |
| Sleeves ends   | -        | Editable                           | Editable                                           |
| Collar         | Rond     | Round or V-collar                  | Round<br>V-collar<br>MAO-collar<br>Double V-collar |
| Fitting        | Straight | Straight, slim fit<br>or women fit | Straight, slim fit<br>or women fit                 |
| Logos          | 3        | 10                                 | Unlimited                                          |
| Number         | -        | Yes                                | Yes                                                |
| Name           | -        | Yes                                | Yes                                                |
| Colors         | 9        | 45                                 | Unlimited                                          |